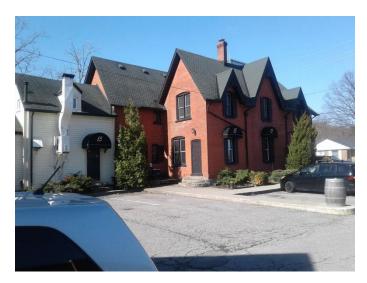

The Site consists of two contiguous parcels of land covering a total area of approximately 0.32 hectares (1.79 acres). The northern portion of the Site (13 Mountain Street) consists of a residential house which has been converted to a restaurant. A former carriage house is located on the northeast portion of the Site that is currently used for residential and retail purposes. The southern portion of the Site (19 Elm Street) consists of a former church which is currently occupied by a billiards hall, restaurant and bar. The Property is considered to be in Commercial Property Use by the Ontario Ministry of the Environment and Climate Change (MOECC). It is understood that the Property will be potentially developed for residential purposes. As requested by the client, the Phase One ESA is required for due diligence purposes only at this time. A Record of Site Condition will be a mandatory requirement with the MOECC as it is understood that the site will potentially be developed from commercial to residential property use. As such, the Phase One ESA will require updates to satisfy the requirements of Ontario Regulation 153/04 if/when a RSC is required in the future.