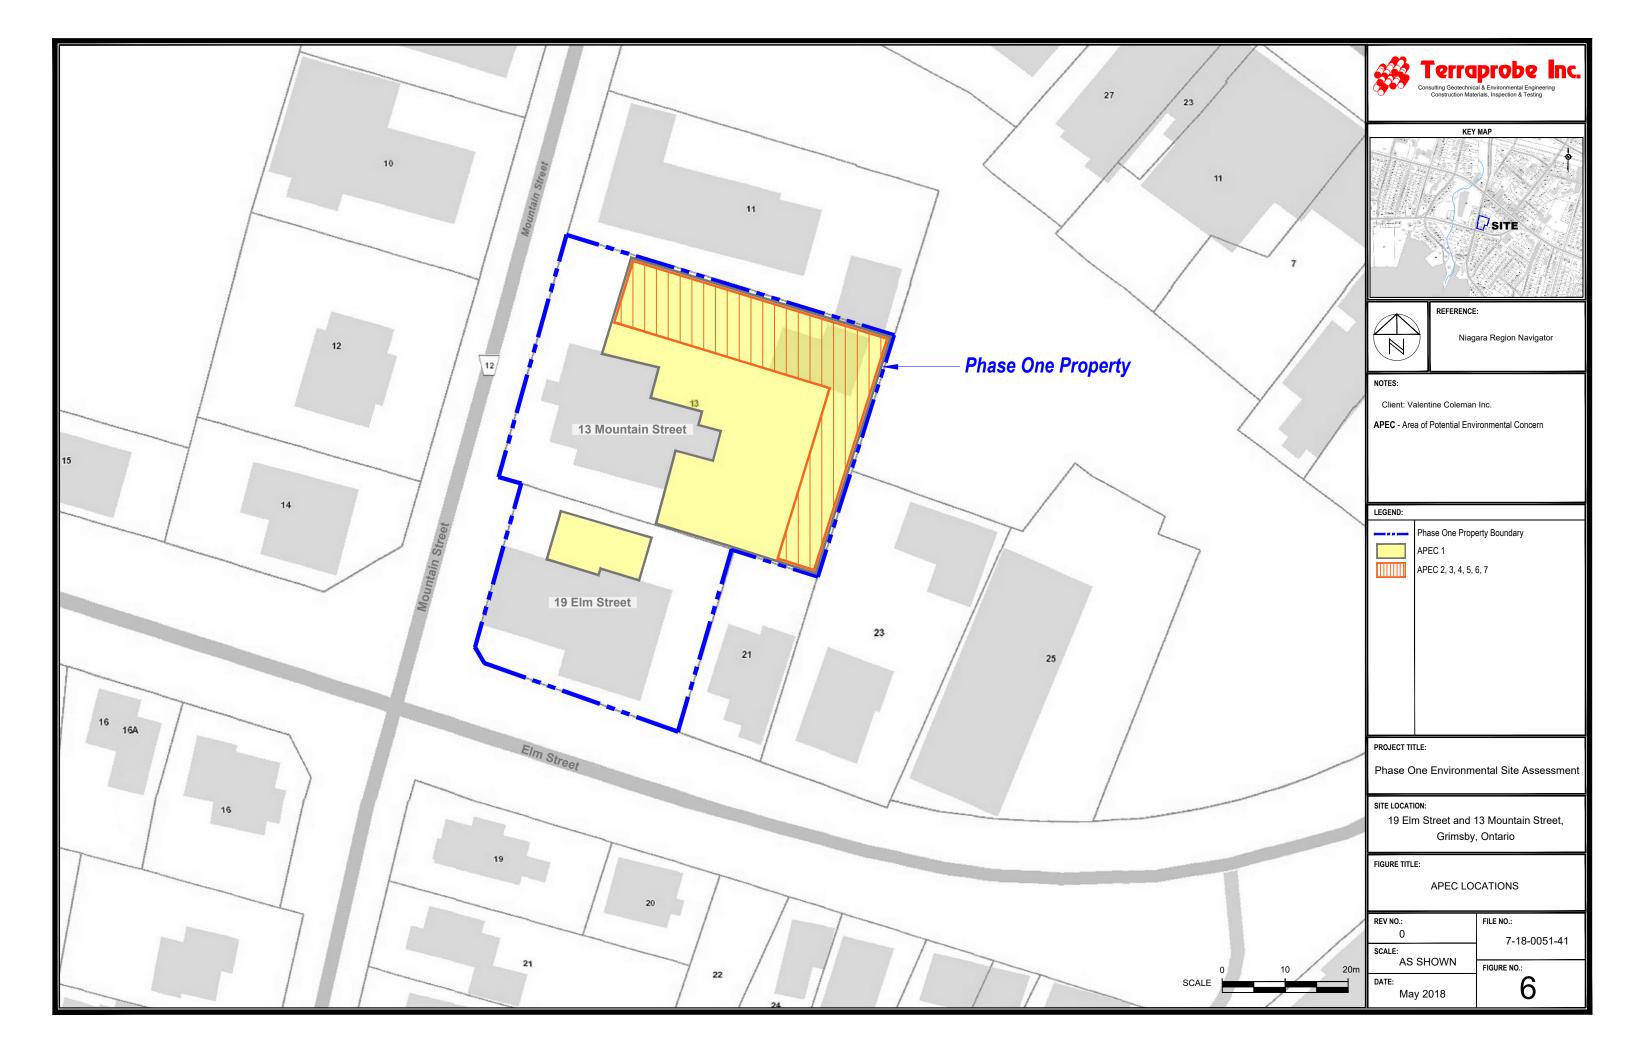

The Phase One ESA identified seven (7) Areas of Potential Environmental Concern (APECs) caused by one (1) on-site PCA and six (6) off-site PCAs. The APECs have been designated into three (3) physical area groups on the Property.

On the basis of the above, Terraprobe recommends that an environmental soil and ground water investigation be completed at the site to investigate the Areas of Potential Environmental Concern for the Contaminants of Concern that have been identified on the Property.

Prior to the preparation and submission of a Record of Site Condition, a Phase One ESA Update and Phase Two Environmental Site Assessment would be required to investigate the Areas of Potential Environmental Concern for the Contaminants of Concern that have been identified on the Property.