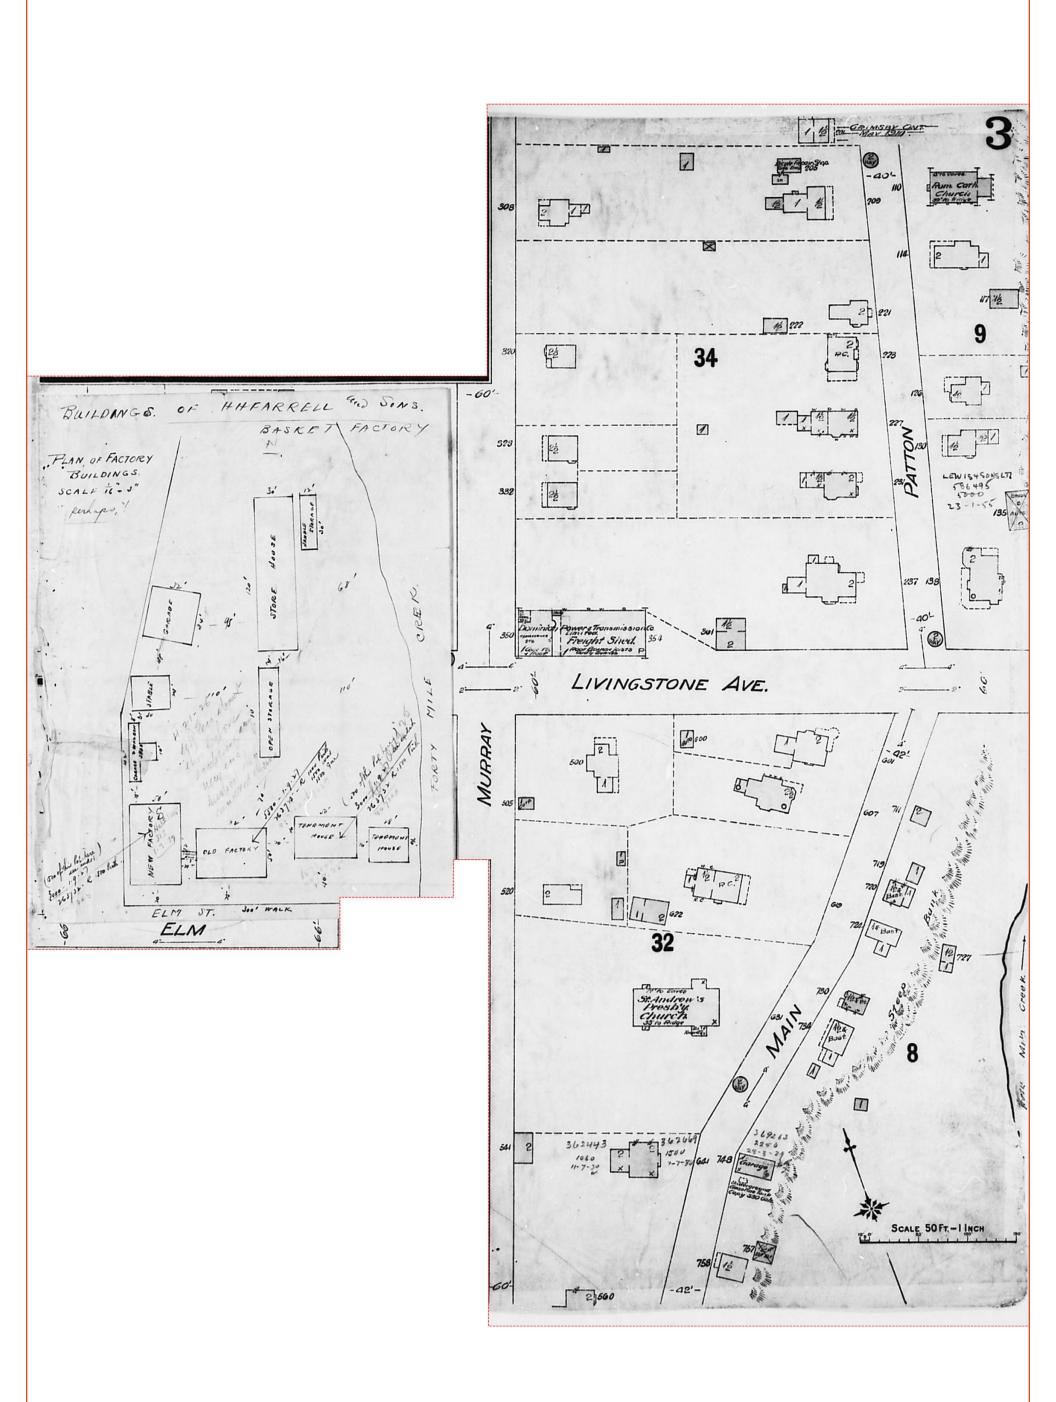

## 4.1.3 Fire Insurance Plans and Insurance Inspection Reports

Opta Information Intelligence (Opta) is a private organization that provides risk information to insurers, private corporations, and risk managers. Opta was contracted to determine whether their records included any Insurance inspection reports, Fire Insurance Plans (FIP), or site-specific plans for the property. FIPs were available for 1884, 1914 and 1928 which included the Property and select properties within the Study Area. The Opta search results summarized below and are presented in Appendix A.

| Date        | Phase One Property                                                                                                                                                                                                                                                                                                                                                                                                                                                                                                                                                                         | Study Area                                                                                                                                                                                                                                                                                                                                                                                                                                                                                                                                                                                                                         |
|-------------|--------------------------------------------------------------------------------------------------------------------------------------------------------------------------------------------------------------------------------------------------------------------------------------------------------------------------------------------------------------------------------------------------------------------------------------------------------------------------------------------------------------------------------------------------------------------------------------------|------------------------------------------------------------------------------------------------------------------------------------------------------------------------------------------------------------------------------------------------------------------------------------------------------------------------------------------------------------------------------------------------------------------------------------------------------------------------------------------------------------------------------------------------------------------------------------------------------------------------------------|
| 1884<br>FIP | <ul> <li>The Property is occupied by a total of four structures</li> <li>One building is located at the northeast corner of Mountain and Elm Streets and is labelled "Baptist Church". The structure is located in similar configuration to the present day billiard hall/former church. A second structure is depicted northeast of the church that is labelled "Driving Shed"</li> <li>Two structures are depicted on the northern portion of the Property that are in similar configuration to the present day restaurant and carriage house. The structures are un-labelled</li> </ul> | <ul> <li>North – The area has been developed with several residential and commercial structures. Building labels include "Wagon Maker" and "Tel. Office". A structure labelled "Storage, Coal Oil" is depicted northeast of the Property</li> <li>South – Elm Street is depicted. The area south of Elm Street is not covered by the FIP. A structure labeled "Public School" is depicted southeast of the Property on the south side of Elm Street</li> <li>East – Three un-labeled buildings are shown fronting Elm Street</li> <li>West – Mountain Street is depicted. West of Mountain Street is not covered by FIP</li> </ul> |
| 1914<br>FIP | Similar configuration to 1884 FIP                                                                                                                                                                                                                                                                                                                                                                                                                                                                                                                                                          | <ul> <li>North – Further residential and commercial development. Two buildings are located approximately 50 m north and 40 m northeast of the Property that are labelled "Old Oil". A structure located approximately 190 m northeast of the Property is labelled "Chinese Laundry"</li> <li>South – Residential development fronting Elm Street</li> <li>East – Further residential and commercial development. One building is located approximately 150 m east of the Property that is labelled "Old Oil".</li> <li>West – Residential Land Use</li> </ul>                                                                      |

| North — One underground storage tank with a capacity of 225 gallons (900 L) is depicted at 36 Main Street West. A building labelled "Paints and Oil Storage" is located south of this UST      Northeast — Two underground storage tanks with a capacity of 500 gallons (1,900 L) are depicted approximately 90 m northeast of the Property. A garage is depicted south of the tanks, approximately 50 m northeast of the Property      South — Similar configuration to 1914 FIP      East — Three buildings labelled "Garage" are depicted at 20 to 26 Main Street East and 5 Oak Street. A building labelled "Printing" is depicted at 18 Main Street East      West — Vacant land, then Forty Mile Creek, then a basket factory is depicted.      Northwest - Two underground storage tanks with a capacity of 500 gallons (1,900 L) are depicted | Date | Phase One Property | Study Area                                                                                                                                                                                                                                                                                                                                                                                                                                                                                                                                                                                                                                                                                                                                                                                                                                                                                    |
|-------------------------------------------------------------------------------------------------------------------------------------------------------------------------------------------------------------------------------------------------------------------------------------------------------------------------------------------------------------------------------------------------------------------------------------------------------------------------------------------------------------------------------------------------------------------------------------------------------------------------------------------------------------------------------------------------------------------------------------------------------------------------------------------------------------------------------------------------------|------|--------------------|-----------------------------------------------------------------------------------------------------------------------------------------------------------------------------------------------------------------------------------------------------------------------------------------------------------------------------------------------------------------------------------------------------------------------------------------------------------------------------------------------------------------------------------------------------------------------------------------------------------------------------------------------------------------------------------------------------------------------------------------------------------------------------------------------------------------------------------------------------------------------------------------------|
| approximately 100 m northwest of the Property. A                                                                                                                                                                                                                                                                                                                                                                                                                                                                                                                                                                                                                                                                                                                                                                                                      | 1928 |                    | <ul> <li>North – One underground storage tank with a capacity of 225 gallons (900 L) is depicted at 36 Main Street West. A building labelled "Paints and Oil Storage" is located south of this UST</li> <li>Northeast – Two underground storage tanks with a capacity of 500 gallons (1,900 L) are depicted approximately 90 m northeast of the Property. A garage is depicted south of the tanks, approximately 50 m northeast of the Property</li> <li>South – Similar configuration to 1914 FIP</li> <li>East – Three buildings labelled "Garage" are depicted at 20 to 26 Main Street East and 5 Oak Street. A building labelled "Printing" is depicted at 18 Main Street East</li> <li>West – Vacant land, then Forty Mile Creek, then a basket factory is depicted.</li> <li>Northwest - Two underground storage tanks with a capacity of 500 gallons (1,900 L) are depicted</li> </ul> |

No PCAs were identified in the Inspection reports reviewed for the Property.

The PCAs identified in the FIPs are summarized below.

| Location of PCA                                | PCA                                                                  | Details                                                                                                                                       |
|------------------------------------------------|----------------------------------------------------------------------|-----------------------------------------------------------------------------------------------------------------------------------------------|
| 11 Main Street West 45 m Northeast of Property | #01 – Other – Former Coal Use/Storage                                | According to the 1884 FIP, a structure labeled "Coal Oil" is depicted northeast of the Property                                               |
| 11 Main Street West 40 m Northeast of Property | #28 – Gasoline and Associated Products Storage in Fixed Tanks        | According to the 1914 FIP, a building located northeast of the Property is labelled "Old Oil"                                                 |
| 50 m North of Property                         | #28 – Gasoline and Associated Products Storage in Fixed Tanks        | According to the 1914 FIP, a building located north of the Property is labelled "Old Oil"                                                     |
| 190 m Northeast of<br>Property                 | #37 – Operation od Dry Cleaning Equipment (where chemicals are used) | According to the 1914 and 1928 FIPs , a structure located northeast of the Property is labelled "Chinese Laundry" as depicted in the 1914 FIP |

| Location of PCA                                            | PCA                                                                                                                          | Details                                                                                                                                       |
|------------------------------------------------------------|------------------------------------------------------------------------------------------------------------------------------|-----------------------------------------------------------------------------------------------------------------------------------------------|
| 7 Main Street West 90 m Northeast of Property              | #28 – Gasoline and Associated Products Storage in Fixed Tanks                                                                | According to the 1928 FIP, two underground storage tanks with a capacity of 500 gallons (1,900 L) each are depicted northeast of the Property |
| 7 Main Street West 90 m Northeast of Property              | #52 – Storage, maintenance, fueling, and repair of equipment, vehicles, and material used to maintain transportation systems | A garage is depicted on the 1928 FIP                                                                                                          |
| 36 Main Street West<br>105 m North of Property             | #28 – Gasoline and Associated Products Storage in Fixed Tanks                                                                | One underground storage tank with a capacity of 225 gallons (900 L) is depicted on the 1928 FIP                                               |
| 36 Main Street West<br>105 m North of Property             | #39 – Paints Manufacturing, Processing and Bulk<br>Storage                                                                   | According to the 1928 FIP, a building labelled "Paints and Oil Storage" is located north of the Property                                      |
| 20 to 26 Main Street East 150 m East of the Property       | #28 – Gasoline and Associated Products Storage in Fixed Tanks                                                                | According to the 1914 FIP, a building is located east of the Property that is labelled "Old Oil"                                              |
| 20 to 26 Main Street East<br>150 m East of the<br>Property | #52 – Storage, maintenance, fueling, and repair of equipment, vehicles, and material used to maintain transportation systems | Two structures labelled "Garage" are depicted on the 1928 FIP                                                                                 |
| 18 Main Street East 150 m East of the Property             | #31 – Ink Manufacturing, Processing and Bulk<br>Storage                                                                      | A building labelled "Printing" is depicted on<br>the 1928 FIP                                                                                 |
| 5 Oak Street 150 m East of the Property                    | #52 – Storage, maintenance, fueling, and repair of equipment, vehicles, and material used to maintain transportation systems | One structure labelled "Garage" is depicted on the 1928 FIP                                                                                   |
| 8 Adelaide Street 215 m North of Property                  | #28 – Gasoline and Associated Products Storage in Fixed Tanks                                                                | According to the 1928 FIP, a building located north of the Property is labelled "Oil Storage"                                                 |
| 10 Adelaide Street 215 m North of Property                 | #52 – Storage, maintenance, fueling, and repair of equipment, vehicles, and material used to maintain transportation systems | One structure labelled "Garage" is depicted on the 1928 FIP                                                                                   |
| 11 Ontario Street 180 m Northeast of Property              | #28 – Gasoline and Associated Products Storage in Fixed Tanks                                                                | One underground storage tank is depicted on the 1928 FIP, no capacity is provided                                                             |

| Location of PCA                                                            | PCA                                                                                                                          | Details                                                                                                                                       |
|----------------------------------------------------------------------------|------------------------------------------------------------------------------------------------------------------------------|-----------------------------------------------------------------------------------------------------------------------------------------------|
| 67 Main Street West (now 63 Main Street West)  100 m Northwest of Property | #28 – Gasoline and Associated Products Storage in Fixed Tanks                                                                | According to the 1928 FIP, two underground storage tanks with a capacity of 500 gallons (1,900 L) each are depicted northwest of the Property |
| 67 Main Street West (now 63 Main Street West)  100 m Northwest of Property | #52 – Storage, maintenance, fueling, and repair of equipment, vehicles, and material used to maintain transportation systems | One structure labelled "Garage and Auto<br>Repairs" is depicted on the 1928 FIP                                                               |