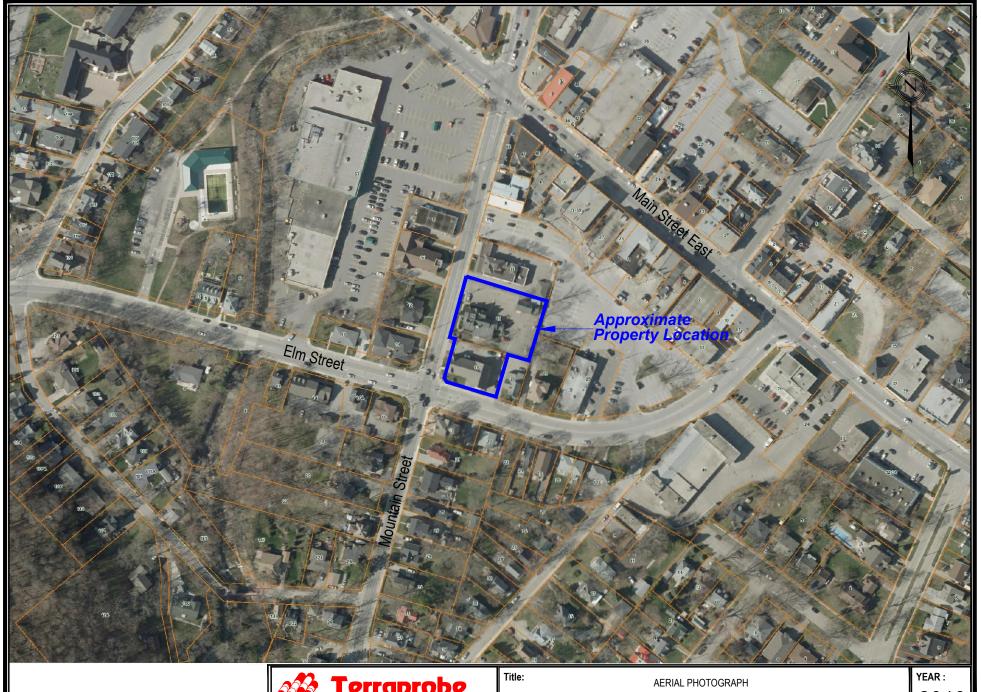

| Date | Source               | Property                                                                                                                                                                                                                                                                                                                                                            | Study Area                                                                                                                                                                                                                                                                                                                                                                |
|------|----------------------|---------------------------------------------------------------------------------------------------------------------------------------------------------------------------------------------------------------------------------------------------------------------------------------------------------------------------------------------------------------------|---------------------------------------------------------------------------------------------------------------------------------------------------------------------------------------------------------------------------------------------------------------------------------------------------------------------------------------------------------------------------|
| 1934 | Aerial<br>Photograph | The Property appears to be occupied by one structure on the southern portion of the site in similar configuration to the present day billiard. Several other small buildings are present on the northern portion of the site including two structures in similar configuration to the drive shed, residential structure and carriage house as shown in the 1928 FIP | <ul> <li>North – Area appears to be developed for residential/commercial use</li> <li>South – Elm Street appears to be constructed, then the area appears to be developed for residential use</li> <li>East – Area appears to be developed for residential/commercial use</li> <li>West – Area appears to be vacant and/or developed for rural residential use</li> </ul> |
| 1954 | Aerial<br>Photograph | No Significant Changes                                                                                                                                                                                                                                                                                                                                              | Further Residential and Commercial development in the vicinity of the Property                                                                                                                                                                                                                                                                                            |
| 1965 | Aerial<br>Photograph | No Significant Changes                                                                                                                                                                                                                                                                                                                                              | Further Residential and Commercial development in the vicinity of the Property                                                                                                                                                                                                                                                                                            |
| 1983 | Ontario<br>Base Map  | No Significant Changes                                                                                                                                                                                                                                                                                                                                              | Further Residential and Commercial development in the vicinity of the Property                                                                                                                                                                                                                                                                                            |
| 2000 | Satellite<br>Image   | No Significant Changes                                                                                                                                                                                                                                                                                                                                              | No Significant Changes                                                                                                                                                                                                                                                                                                                                                    |
| 2002 | Satellite<br>Image   | No significant Changes                                                                                                                                                                                                                                                                                                                                              | No Significant Changes                                                                                                                                                                                                                                                                                                                                                    |
| 2006 | Satellite<br>Image   | No Significant Changes                                                                                                                                                                                                                                                                                                                                              | No Significant Changes                                                                                                                                                                                                                                                                                                                                                    |
| 2010 | Satellite<br>Image   | No Significant Changes                                                                                                                                                                                                                                                                                                                                              | No Significant Changes                                                                                                                                                                                                                                                                                                                                                    |
| 2013 | Satellite<br>Image   | No Significant Changes                                                                                                                                                                                                                                                                                                                                              | No Significant Changes                                                                                                                                                                                                                                                                                                                                                    |
| 2015 | Satellite<br>Image   | No Significant Changes                                                                                                                                                                                                                                                                                                                                              | No Significant Changes                                                                                                                                                                                                                                                                                                                                                    |

A selection of aerial photographs and historic maps are presented in Appendix F.