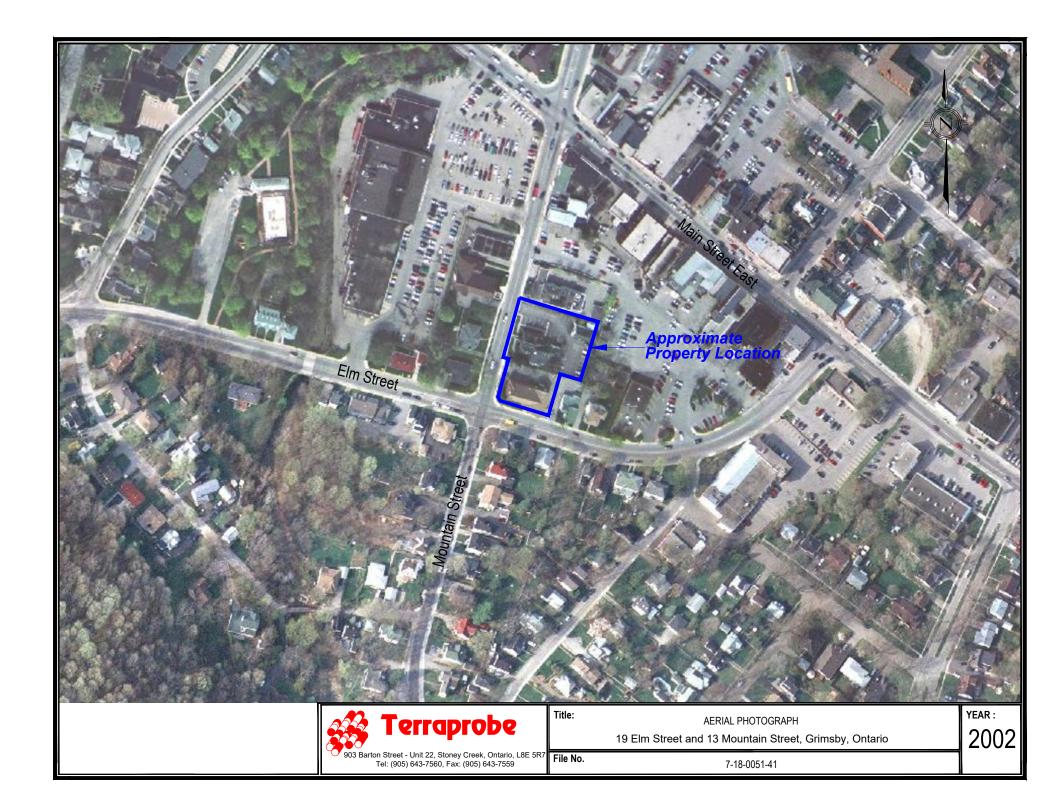

# 4.3.1 Aerial Photographs and Historic Mapping

Aerial photographs, satellite imagery and historic maps were reviewed. Aerial photographs, satellite images and historic maps were selected based on available dates and scale in order to provide as much information as reasonably practical regarding the development of the Property and Study Area from first developed land use until the present development of the Property. The state of development of the Property and Study Area is summarized in below:

| Date | Source               | Property                                                                                                                                                                                                                                                                                                                                                            | Study Area                                                                                                                                                                                                                                                                                                                                                                |
|------|----------------------|---------------------------------------------------------------------------------------------------------------------------------------------------------------------------------------------------------------------------------------------------------------------------------------------------------------------------------------------------------------------|---------------------------------------------------------------------------------------------------------------------------------------------------------------------------------------------------------------------------------------------------------------------------------------------------------------------------------------------------------------------------|
| 1934 | Aerial<br>Photograph | The Property appears to be occupied by one structure on the southern portion of the site in similar configuration to the present day billiard. Several other small buildings are present on the northern portion of the site including two structures in similar configuration to the drive shed, residential structure and carriage house as shown in the 1928 FIP | <ul> <li>North – Area appears to be developed for residential/commercial use</li> <li>South – Elm Street appears to be constructed, then the area appears to be developed for residential use</li> <li>East – Area appears to be developed for residential/commercial use</li> <li>West – Area appears to be vacant and/or developed for rural residential use</li> </ul> |
| 1954 | Aerial<br>Photograph | No Significant Changes                                                                                                                                                                                                                                                                                                                                              | Further Residential and Commercial development in the vicinity of the Property                                                                                                                                                                                                                                                                                            |
| 1965 | Aerial<br>Photograph | No Significant Changes                                                                                                                                                                                                                                                                                                                                              | Further Residential and Commercial development in the vicinity of the Property                                                                                                                                                                                                                                                                                            |
| 1983 | Ontario<br>Base Map  | No Significant Changes                                                                                                                                                                                                                                                                                                                                              | Further Residential and Commercial development in the vicinity of the Property                                                                                                                                                                                                                                                                                            |
| 2000 | Satellite<br>Image   | No Significant Changes                                                                                                                                                                                                                                                                                                                                              | No Significant Changes                                                                                                                                                                                                                                                                                                                                                    |
| 2002 | Satellite<br>Image   | No significant Changes                                                                                                                                                                                                                                                                                                                                              | No Significant Changes                                                                                                                                                                                                                                                                                                                                                    |
| 2006 | Satellite<br>Image   | No Significant Changes                                                                                                                                                                                                                                                                                                                                              | No Significant Changes                                                                                                                                                                                                                                                                                                                                                    |
| 2010 | Satellite<br>Image   | No Significant Changes                                                                                                                                                                                                                                                                                                                                              | No Significant Changes                                                                                                                                                                                                                                                                                                                                                    |
| 2013 | Satellite<br>Image   | No Significant Changes                                                                                                                                                                                                                                                                                                                                              | No Significant Changes                                                                                                                                                                                                                                                                                                                                                    |
| 2015 | Satellite<br>Image   | No Significant Changes                                                                                                                                                                                                                                                                                                                                              | No Significant Changes                                                                                                                                                                                                                                                                                                                                                    |

A selection of aerial photographs and historic maps are presented in Appendix F.