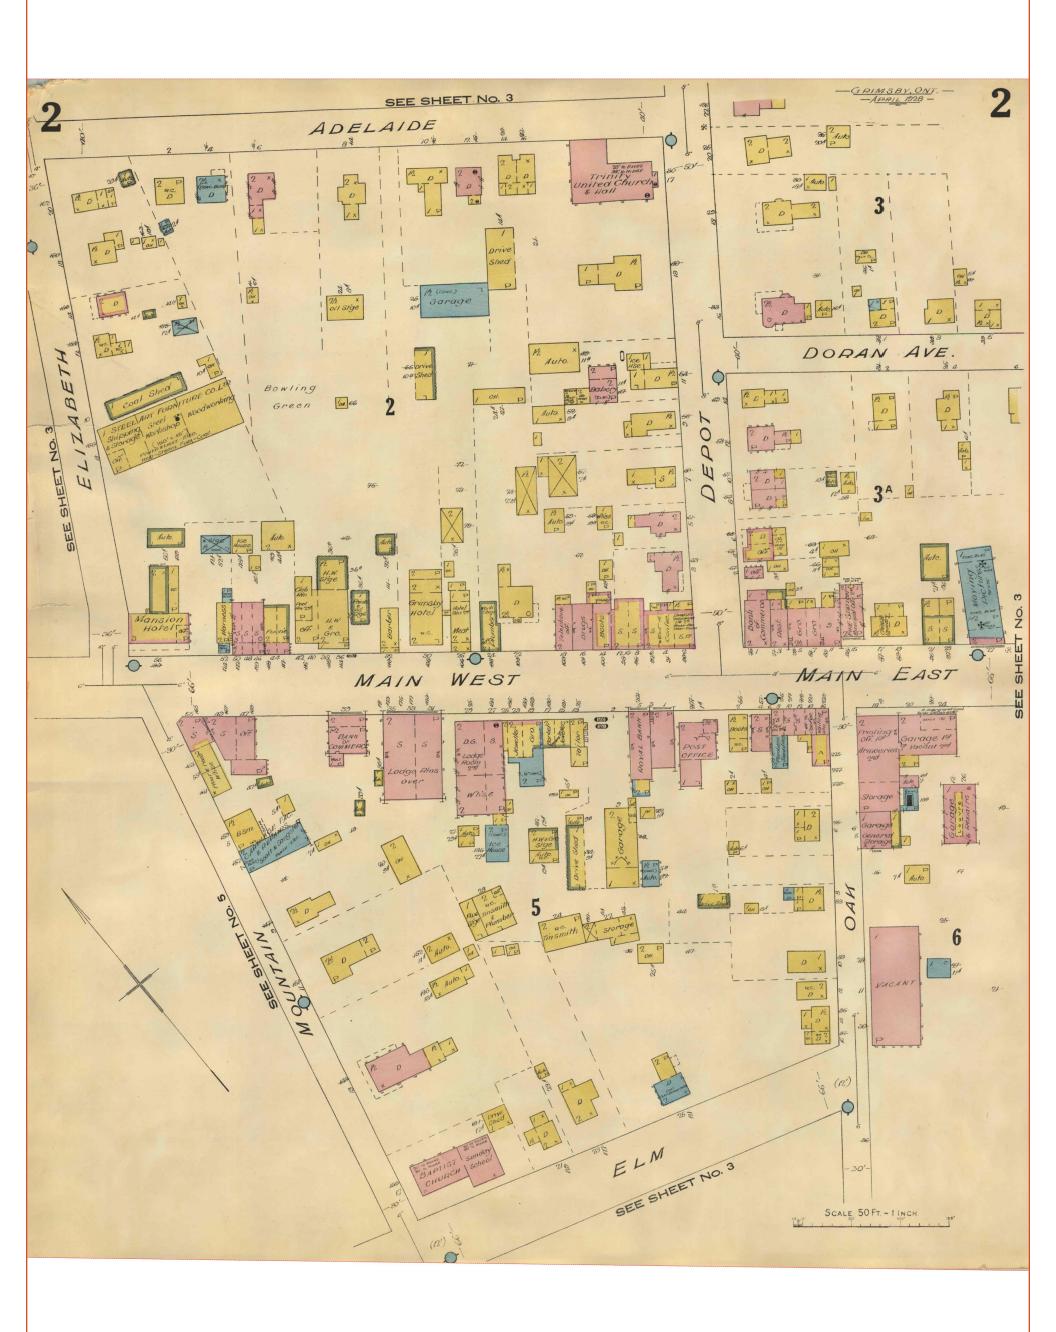

## 4.1.3 Fire Insurance Plans and Insurance Inspection Reports

Opta Information Intelligence (Opta) is a private organization that provides risk information to insurers, private corporations, and risk managers. Opta was contracted to determine whether their records included any Insurance inspection reports, Fire Insurance Plans (FIP), or site-specific plans for the property. FIPs were available for 1884, 1914 and 1928 which included the Property and select properties within the Study Area. The Opta search results summarized below and are presented in Appendix A.

| Date        | Phase One Property                                                                                                                                                                                                                                                                                                                                                                                                                                                                                                                                                                         | Study Area                                                                                                                                                                                                                                                                                                                                                                                                                                                                                                                                                                                                                         |
|-------------|--------------------------------------------------------------------------------------------------------------------------------------------------------------------------------------------------------------------------------------------------------------------------------------------------------------------------------------------------------------------------------------------------------------------------------------------------------------------------------------------------------------------------------------------------------------------------------------------|------------------------------------------------------------------------------------------------------------------------------------------------------------------------------------------------------------------------------------------------------------------------------------------------------------------------------------------------------------------------------------------------------------------------------------------------------------------------------------------------------------------------------------------------------------------------------------------------------------------------------------|
| 1884<br>FIP | <ul> <li>The Property is occupied by a total of four structures</li> <li>One building is located at the northeast corner of Mountain and Elm Streets and is labelled "Baptist Church". The structure is located in similar configuration to the present day billiard hall/former church. A second structure is depicted northeast of the church that is labelled "Driving Shed"</li> <li>Two structures are depicted on the northern portion of the Property that are in similar configuration to the present day restaurant and carriage house. The structures are un-labelled</li> </ul> | <ul> <li>North – The area has been developed with several residential and commercial structures. Building labels include "Wagon Maker" and "Tel. Office". A structure labelled "Storage, Coal Oil" is depicted northeast of the Property</li> <li>South – Elm Street is depicted. The area south of Elm Street is not covered by the FIP. A structure labeled "Public School" is depicted southeast of the Property on the south side of Elm Street</li> <li>East – Three un-labeled buildings are shown fronting Elm Street</li> <li>West – Mountain Street is depicted. West of Mountain Street is not covered by FIP</li> </ul> |
| 1914<br>FIP | Similar configuration to 1884 FIP                                                                                                                                                                                                                                                                                                                                                                                                                                                                                                                                                          | <ul> <li>North – Further residential and commercial development. Two buildings are located approximately 50 m north and 40 m northeast of the Property that are labelled "Old Oil". A structure located approximately 190 m northeast of the Property is labelled "Chinese Laundry"</li> <li>South – Residential development fronting Elm Street</li> <li>East – Further residential and commercial development. One building is located approximately 150 m east of the Property that is labelled "Old Oil".</li> <li>West – Residential Land Use</li> </ul>                                                                      |

| North — One underground storage tank with a capacity of 225 gallons (900 L) is depicted at 36 Main Street West. A building labelled "Paints and Oil Storage" is located south of this UST      Northeast — Two underground storage tanks with a capacity of 500 gallons (1,900 L) are depicted approximately 90 m northeast of the Property. A garage is depicted south of the tanks, approximately 50 m northeast of the Property      South — Similar configuration to 1914 FIP      East — Three buildings labelled "Garage" are depicted at 20 to 26 Main Street East and 5 Oak Street. A building labelled "Printing" is depicted at 18 Main Street East      West — Vacant land, then Forty Mile Creek, then a basket factory is depicted.      Northwest - Two underground storage tanks with a capacity of 500 gallons (1,900 L) are depicted | Date | Phase One Property | Study Area                                                                                                                                                                                                                                                                                                                                                                                                                                                                                                                                                                                                                                                                                                                                                                                                                                                                                    |
|-------------------------------------------------------------------------------------------------------------------------------------------------------------------------------------------------------------------------------------------------------------------------------------------------------------------------------------------------------------------------------------------------------------------------------------------------------------------------------------------------------------------------------------------------------------------------------------------------------------------------------------------------------------------------------------------------------------------------------------------------------------------------------------------------------------------------------------------------------|------|--------------------|-----------------------------------------------------------------------------------------------------------------------------------------------------------------------------------------------------------------------------------------------------------------------------------------------------------------------------------------------------------------------------------------------------------------------------------------------------------------------------------------------------------------------------------------------------------------------------------------------------------------------------------------------------------------------------------------------------------------------------------------------------------------------------------------------------------------------------------------------------------------------------------------------|
| approximately 100 m northwest of the Property. A                                                                                                                                                                                                                                                                                                                                                                                                                                                                                                                                                                                                                                                                                                                                                                                                      | 1928 |                    | <ul> <li>North – One underground storage tank with a capacity of 225 gallons (900 L) is depicted at 36 Main Street West. A building labelled "Paints and Oil Storage" is located south of this UST</li> <li>Northeast – Two underground storage tanks with a capacity of 500 gallons (1,900 L) are depicted approximately 90 m northeast of the Property. A garage is depicted south of the tanks, approximately 50 m northeast of the Property</li> <li>South – Similar configuration to 1914 FIP</li> <li>East – Three buildings labelled "Garage" are depicted at 20 to 26 Main Street East and 5 Oak Street. A building labelled "Printing" is depicted at 18 Main Street East</li> <li>West – Vacant land, then Forty Mile Creek, then a basket factory is depicted.</li> <li>Northwest - Two underground storage tanks with a capacity of 500 gallons (1,900 L) are depicted</li> </ul> |

No PCAs were identified in the Inspection reports reviewed for the Property.

The PCAs identified in the FIPs are summarized below.

| Location of PCA                                | PCA                                                                  | Details                                                                                                                                       |
|------------------------------------------------|----------------------------------------------------------------------|-----------------------------------------------------------------------------------------------------------------------------------------------|
| 11 Main Street West 45 m Northeast of Property | #01 – Other – Former Coal Use/Storage                                | According to the 1884 FIP, a structure labeled "Coal Oil" is depicted northeast of the Property                                               |
| 11 Main Street West 40 m Northeast of Property | #28 – Gasoline and Associated Products Storage in Fixed Tanks        | According to the 1914 FIP, a building located northeast of the Property is labelled "Old Oil"                                                 |
| 50 m North of Property                         | #28 – Gasoline and Associated Products Storage in Fixed Tanks        | According to the 1914 FIP, a building located north of the Property is labelled "Old Oil"                                                     |
| 190 m Northeast of<br>Property                 | #37 – Operation od Dry Cleaning Equipment (where chemicals are used) | According to the 1914 and 1928 FIPs , a structure located northeast of the Property is labelled "Chinese Laundry" as depicted in the 1914 FIP |

| Location of PCA                                            | PCA                                                                                                                          | Details                                                                                                                                       |
|------------------------------------------------------------|------------------------------------------------------------------------------------------------------------------------------|-----------------------------------------------------------------------------------------------------------------------------------------------|
| 7 Main Street West 90 m Northeast of Property              | #28 – Gasoline and Associated Products Storage in Fixed Tanks                                                                | According to the 1928 FIP, two underground storage tanks with a capacity of 500 gallons (1,900 L) each are depicted northeast of the Property |
| 7 Main Street West 90 m Northeast of Property              | #52 – Storage, maintenance, fueling, and repair of equipment, vehicles, and material used to maintain transportation systems | A garage is depicted on the 1928 FIP                                                                                                          |
| 36 Main Street West<br>105 m North of Property             | #28 – Gasoline and Associated Products Storage in Fixed Tanks                                                                | One underground storage tank with a capacity of 225 gallons (900 L) is depicted on the 1928 FIP                                               |
| 36 Main Street West<br>105 m North of Property             | #39 – Paints Manufacturing, Processing and Bulk<br>Storage                                                                   | According to the 1928 FIP, a building labelled "Paints and Oil Storage" is located north of the Property                                      |
| 20 to 26 Main Street East 150 m East of the Property       | #28 – Gasoline and Associated Products Storage in Fixed Tanks                                                                | According to the 1914 FIP, a building is located east of the Property that is labelled "Old Oil"                                              |
| 20 to 26 Main Street East<br>150 m East of the<br>Property | #52 – Storage, maintenance, fueling, and repair of equipment, vehicles, and material used to maintain transportation systems | Two structures labelled "Garage" are depicted on the 1928 FIP                                                                                 |
| 18 Main Street East 150 m East of the Property             | #31 – Ink Manufacturing, Processing and Bulk<br>Storage                                                                      | A building labelled "Printing" is depicted on<br>the 1928 FIP                                                                                 |
| 5 Oak Street 150 m East of the Property                    | #52 – Storage, maintenance, fueling, and repair of equipment, vehicles, and material used to maintain transportation systems | One structure labelled "Garage" is depicted on the 1928 FIP                                                                                   |
| 8 Adelaide Street 215 m North of Property                  | #28 – Gasoline and Associated Products Storage in Fixed Tanks                                                                | According to the 1928 FIP, a building located north of the Property is labelled "Oil Storage"                                                 |
| 10 Adelaide Street 215 m North of Property                 | #52 – Storage, maintenance, fueling, and repair of equipment, vehicles, and material used to maintain transportation systems | One structure labelled "Garage" is depicted on the 1928 FIP                                                                                   |
| 11 Ontario Street 180 m Northeast of Property              | #28 – Gasoline and Associated Products Storage in Fixed Tanks                                                                | One underground storage tank is depicted on the 1928 FIP, no capacity is provided                                                             |

| Location of PCA                                                            | PCA                                                                                                                          | Details                                                                                                                                       |
|----------------------------------------------------------------------------|------------------------------------------------------------------------------------------------------------------------------|-----------------------------------------------------------------------------------------------------------------------------------------------|
| 67 Main Street West (now 63 Main Street West)  100 m Northwest of Property | #28 – Gasoline and Associated Products Storage in Fixed Tanks                                                                | According to the 1928 FIP, two underground storage tanks with a capacity of 500 gallons (1,900 L) each are depicted northwest of the Property |
| 67 Main Street West (now 63 Main Street West)  100 m Northwest of Property | #52 – Storage, maintenance, fueling, and repair of equipment, vehicles, and material used to maintain transportation systems | One structure labelled "Garage and Auto<br>Repairs" is depicted on the 1928 FIP                                                               |