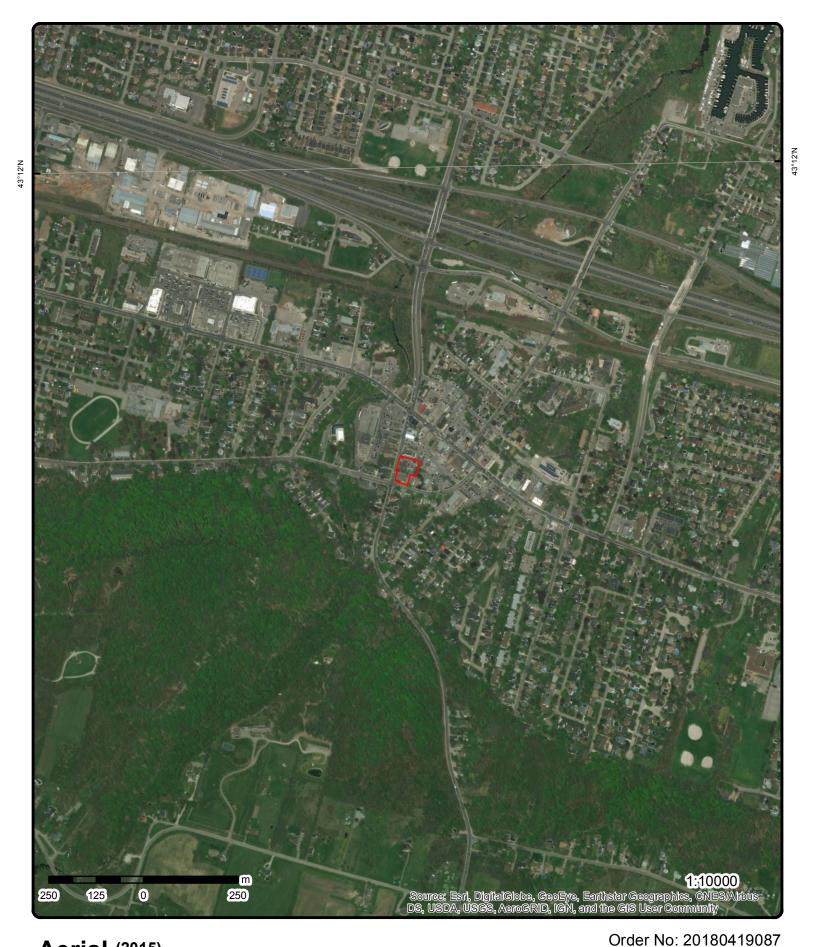

# 4.3.1 Aerial Photographs and Historic Mapping

Aerial photographs, satellite imagery and historic maps were reviewed. Aerial photographs, satellite images and historic maps were selected based on available dates and scale in order to provide as much information as reasonably practical regarding the development of the Property and Study Area from first developed land use until the present development of the Property. The state of development of the Property and Study Area is summarized in below:

| Date | Source               | Property                                                                                                                                                                                                                                                                                                                                                            | Study Area                                                                                                                                                                                                                                                                                                                                                                |
|------|----------------------|---------------------------------------------------------------------------------------------------------------------------------------------------------------------------------------------------------------------------------------------------------------------------------------------------------------------------------------------------------------------|---------------------------------------------------------------------------------------------------------------------------------------------------------------------------------------------------------------------------------------------------------------------------------------------------------------------------------------------------------------------------|
| 1934 | Aerial<br>Photograph | The Property appears to be occupied by one structure on the southern portion of the site in similar configuration to the present day billiard. Several other small buildings are present on the northern portion of the site including two structures in similar configuration to the drive shed, residential structure and carriage house as shown in the 1928 FIP | <ul> <li>North – Area appears to be developed for residential/commercial use</li> <li>South – Elm Street appears to be constructed, then the area appears to be developed for residential use</li> <li>East – Area appears to be developed for residential/commercial use</li> <li>West – Area appears to be vacant and/or developed for rural residential use</li> </ul> |
| 1954 | Aerial<br>Photograph | No Significant Changes                                                                                                                                                                                                                                                                                                                                              | Further Residential and Commercial development in the vicinity of the Property                                                                                                                                                                                                                                                                                            |
| 1965 | Aerial<br>Photograph | No Significant Changes                                                                                                                                                                                                                                                                                                                                              | Further Residential and Commercial development in the vicinity of the Property                                                                                                                                                                                                                                                                                            |
| 1983 | Ontario<br>Base Map  | No Significant Changes                                                                                                                                                                                                                                                                                                                                              | Further Residential and Commercial development in the vicinity of the Property                                                                                                                                                                                                                                                                                            |
| 2000 | Satellite<br>Image   | No Significant Changes                                                                                                                                                                                                                                                                                                                                              | No Significant Changes                                                                                                                                                                                                                                                                                                                                                    |
| 2002 | Satellite<br>Image   | No significant Changes                                                                                                                                                                                                                                                                                                                                              | No Significant Changes                                                                                                                                                                                                                                                                                                                                                    |
| 2006 | Satellite<br>Image   | No Significant Changes                                                                                                                                                                                                                                                                                                                                              | No Significant Changes                                                                                                                                                                                                                                                                                                                                                    |
| 2010 | Satellite<br>Image   | No Significant Changes                                                                                                                                                                                                                                                                                                                                              | No Significant Changes                                                                                                                                                                                                                                                                                                                                                    |
| 2013 | Satellite<br>Image   | No Significant Changes                                                                                                                                                                                                                                                                                                                                              | No Significant Changes                                                                                                                                                                                                                                                                                                                                                    |
| 2015 | Satellite<br>Image   | No Significant Changes                                                                                                                                                                                                                                                                                                                                              | No Significant Changes                                                                                                                                                                                                                                                                                                                                                    |

A selection of aerial photographs and historic maps are presented in Appendix F.