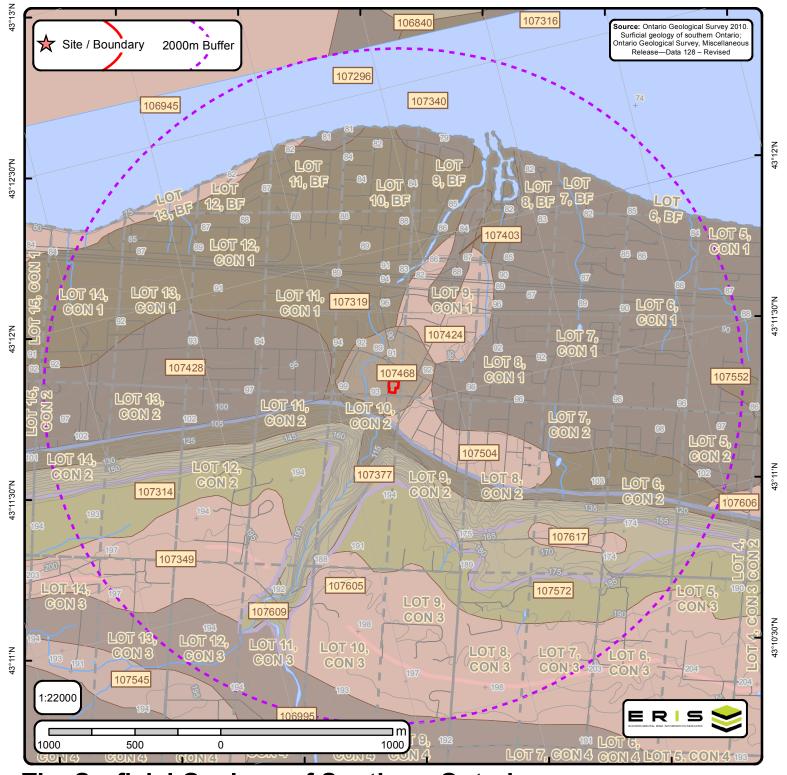

## 4.1.1 Phase One Study Area Determination

The Phase One Study Area (Study Area) consisted of the area including the Phase One Property and any other properties that are located, wholly or partly, within 250 m from the nearest point on a boundary of the phase one property. Based on the geology, the historical development and land use on the Property and surrounding area, the Qualified Person determined that a 250 m radius around the Property was sufficient to identify PCAs that could potentially cause APECs on the Property. No additional properties outside the 250 m radius were included in the Study Area. The Phase One Study Area is shown on Figure 3.

## 4.3.2 Topography Hydrology, Geology

A topographic map from the MNRF and the geological mapping produced by the Ontario Ministry of Northern Development and Mines - Ontario Geological Survey was reviewed. The information gleaned from the mapping is summarized below. The maps are provided in Appendix G.

| Topography                       | The approximate elevation of the Property is 95 masl and sloped north.                                                                                                                                                                                                                                                                                                                                                                                                                                                                         |
|----------------------------------|------------------------------------------------------------------------------------------------------------------------------------------------------------------------------------------------------------------------------------------------------------------------------------------------------------------------------------------------------------------------------------------------------------------------------------------------------------------------------------------------------------------------------------------------|
| Hydrogeology                     | According to the NPCA, the property is located within the Forty Mile Creek watershed. The nearest water body is Forty Mile Creek, located approximately 110 m west of the site. Lake Ontario is located approximately 1.5 km north the Property. The approximate depth to ground water, based on water levels from wells in the vicinity of the Property, ranges from approximately 1.2 and 3.9 m below existing grade. Ground water and surface water is expected to flow to the north to northwest toward Forty Mile Creek and Lake Ontario. |
| Geology<br>(overburden)          | The Property is located within an area known as the Iroquois Plains. The overburden below the Property consists of Late Wisconsinan deposits including alluvial fan gravel Lake Iroquois deposits overlying Halton Till.                                                                                                                                                                                                                                                                                                                       |
| Geology<br>(bedrock)             | The bedrock on the site is of the Lockport Formation, which is comprised of sandstone, shale and dolostone and siltstone.                                                                                                                                                                                                                                                                                                                                                                                                                      |
| Geology<br>(depth to<br>bedrock) | Based upon Ontario Geotechnical Borehole records in the vicinity of the site, the depth to bedrock in the area of the Property ranges from approximately 1.4 to 10.7 m 3 m below ground surface (Elev. ±94 to 84 masl).                                                                                                                                                                                                                                                                                                                        |