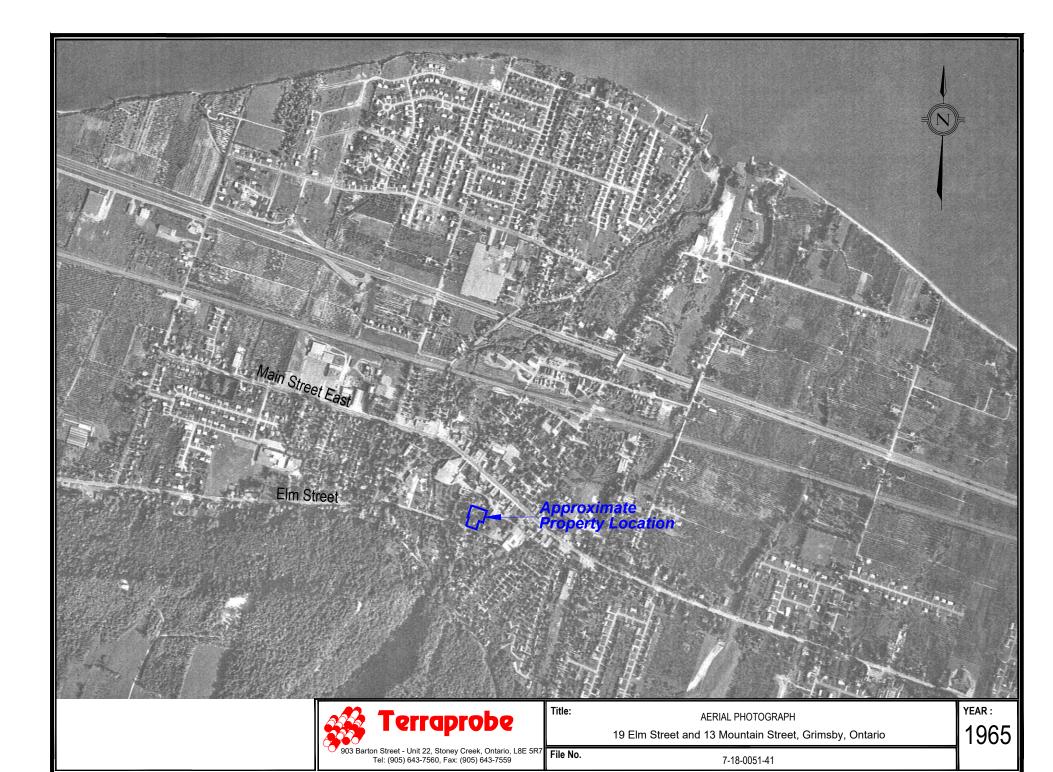

# 4.3.1 Aerial Photographs and Historic Mapping

Aerial photographs, satellite imagery and historic maps were reviewed. Aerial photographs, satellite images and historic maps were selected based on available dates and scale in order to provide as much information as reasonably practical regarding the development of the Property and Study Area from first developed land use until the present development of the Property. The state of development of the Property and Study Area is summarized in below:

| Date | Source               | Property                                                                                                                                                                                                                                                                                                                                                            | Study Area                                                                                                                                                                                                                                                                                                                                                                |
|------|----------------------|---------------------------------------------------------------------------------------------------------------------------------------------------------------------------------------------------------------------------------------------------------------------------------------------------------------------------------------------------------------------|---------------------------------------------------------------------------------------------------------------------------------------------------------------------------------------------------------------------------------------------------------------------------------------------------------------------------------------------------------------------------|
| 1934 | Aerial<br>Photograph | The Property appears to be occupied by one structure on the southern portion of the site in similar configuration to the present day billiard. Several other small buildings are present on the northern portion of the site including two structures in similar configuration to the drive shed, residential structure and carriage house as shown in the 1928 FIP | <ul> <li>North – Area appears to be developed for residential/commercial use</li> <li>South – Elm Street appears to be constructed, then the area appears to be developed for residential use</li> <li>East – Area appears to be developed for residential/commercial use</li> <li>West – Area appears to be vacant and/or developed for rural residential use</li> </ul> |
| 1954 | Aerial<br>Photograph | No Significant Changes                                                                                                                                                                                                                                                                                                                                              | Further Residential and Commercial development in the vicinity of the Property                                                                                                                                                                                                                                                                                            |
| 1965 | Aerial<br>Photograph | No Significant Changes                                                                                                                                                                                                                                                                                                                                              | Further Residential and Commercial development in the vicinity of the Property                                                                                                                                                                                                                                                                                            |
| 1983 | Ontario<br>Base Map  | No Significant Changes                                                                                                                                                                                                                                                                                                                                              | Further Residential and Commercial development in the vicinity of the Property                                                                                                                                                                                                                                                                                            |
| 2000 | Satellite<br>Image   | No Significant Changes                                                                                                                                                                                                                                                                                                                                              | No Significant Changes                                                                                                                                                                                                                                                                                                                                                    |
| 2002 | Satellite<br>Image   | No significant Changes                                                                                                                                                                                                                                                                                                                                              | No Significant Changes                                                                                                                                                                                                                                                                                                                                                    |
| 2006 | Satellite<br>Image   | No Significant Changes                                                                                                                                                                                                                                                                                                                                              | No Significant Changes                                                                                                                                                                                                                                                                                                                                                    |
| 2010 | Satellite<br>Image   | No Significant Changes                                                                                                                                                                                                                                                                                                                                              | No Significant Changes                                                                                                                                                                                                                                                                                                                                                    |
| 2013 | Satellite<br>Image   | No Significant Changes                                                                                                                                                                                                                                                                                                                                              | No Significant Changes                                                                                                                                                                                                                                                                                                                                                    |
| 2015 | Satellite<br>Image   | No Significant Changes                                                                                                                                                                                                                                                                                                                                              | No Significant Changes                                                                                                                                                                                                                                                                                                                                                    |

A selection of aerial photographs and historic maps are presented in Appendix F.