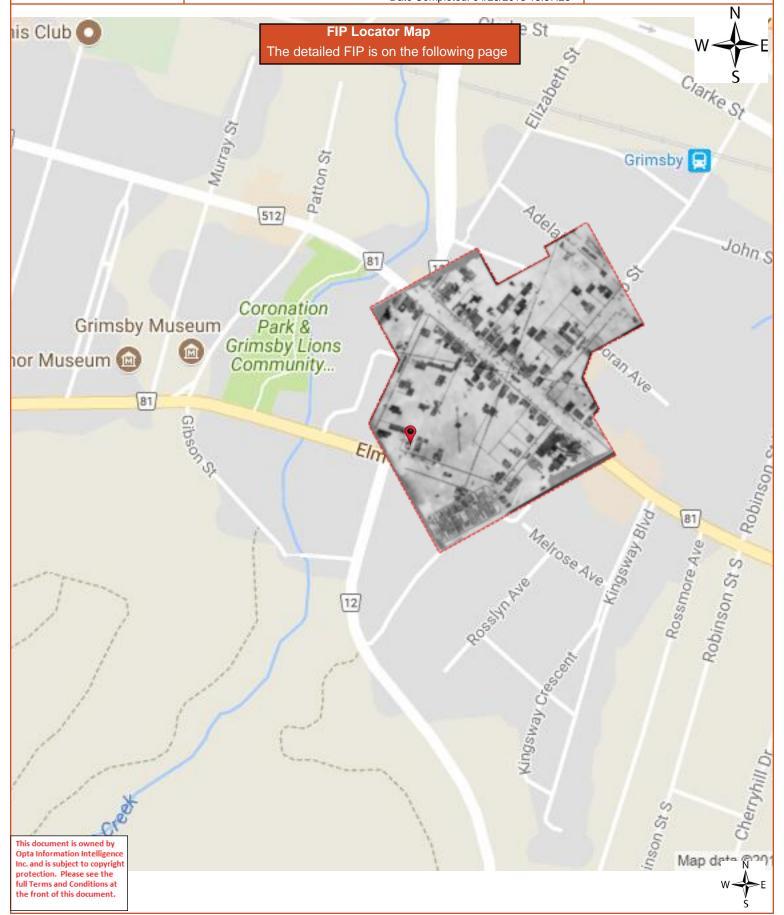

## 4.1.1 Phase One Study Area Determination

The Phase One Study Area (Study Area) consisted of the area including the Phase One Property and any other properties that are located, wholly or partly, within 250 m from the nearest point on a boundary of the phase one property. Based on the geology, the historical development and land use on the Property and surrounding area, the Qualified Person determined that a 250 m radius around the Property was sufficient to identify PCAs that could potentially cause APECs on the Property. No additional properties outside the 250 m radius were included in the Study Area. The Phase One Study Area is shown on Figure 3.