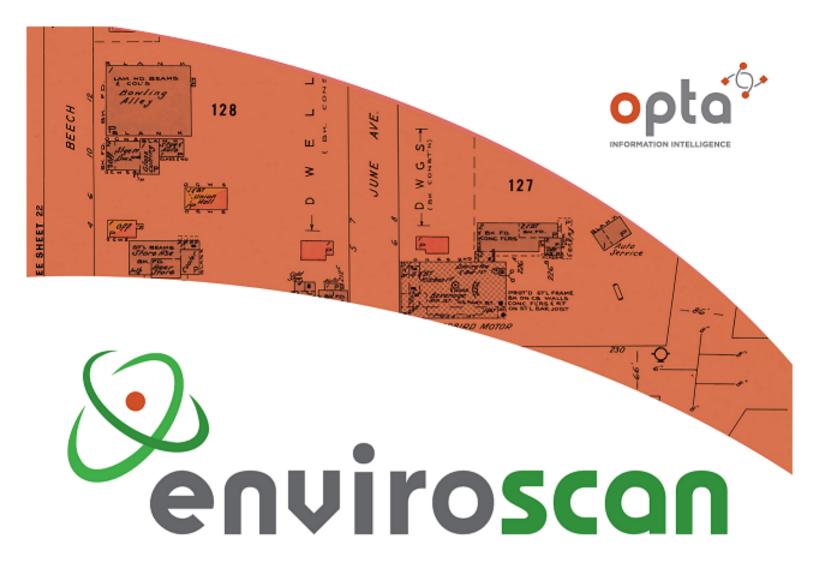

## 4.1.3 Fire Insurance Plans and Insurance Inspection Reports

Opta Information Intelligence (Opta) is a private organization that provides risk information to insurers, private corporations, and risk managers. Opta was contracted to determine whether their records included any Insurance inspection reports, Fire Insurance Plans (FIP), or site-specific plans for the property. FIPs were available for 1884, 1914 and 1928 which included the Property and select properties within the Study Area. The Opta search results summarized below and are presented in Appendix A.