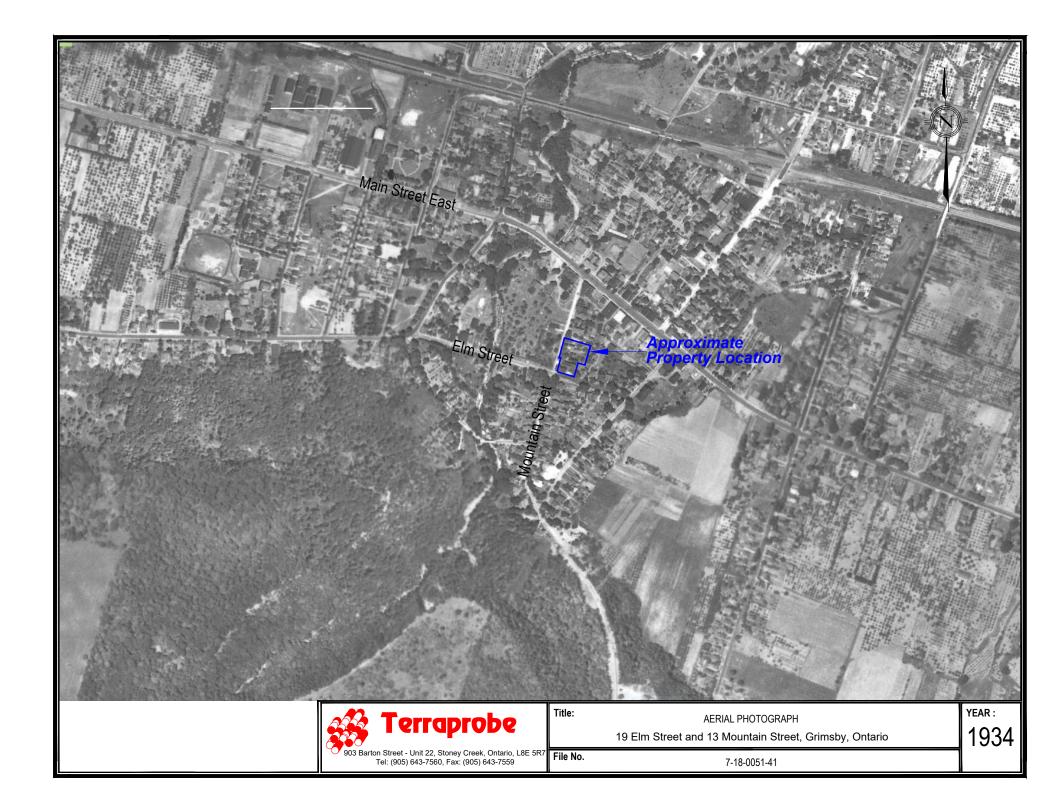

# 4.3.1 Aerial Photographs and Historic Mapping

Aerial photographs, satellite imagery and historic maps were reviewed. Aerial photographs, satellite images and historic maps were selected based on available dates and scale in order to provide as much information as reasonably practical regarding the development of the Property and Study Area from first developed land use until the present development of the Property. The state of development of the Property and Study Area is summarized in below:

| Date | Source               | Property                                                                                                                                                                                                                                                                                                                                                            | Study Area                                                                                                                                                                                                                                                                                                                                                                |
|------|----------------------|---------------------------------------------------------------------------------------------------------------------------------------------------------------------------------------------------------------------------------------------------------------------------------------------------------------------------------------------------------------------|---------------------------------------------------------------------------------------------------------------------------------------------------------------------------------------------------------------------------------------------------------------------------------------------------------------------------------------------------------------------------|
| 1934 | Aerial<br>Photograph | The Property appears to be occupied by one structure on the southern portion of the site in similar configuration to the present day billiard. Several other small buildings are present on the northern portion of the site including two structures in similar configuration to the drive shed, residential structure and carriage house as shown in the 1928 FIP | <ul> <li>North – Area appears to be developed for residential/commercial use</li> <li>South – Elm Street appears to be constructed, then the area appears to be developed for residential use</li> <li>East – Area appears to be developed for residential/commercial use</li> <li>West – Area appears to be vacant and/or developed for rural residential use</li> </ul> |
| 1954 | Aerial<br>Photograph | No Significant Changes                                                                                                                                                                                                                                                                                                                                              | Further Residential and Commercial development in the vicinity of the Property                                                                                                                                                                                                                                                                                            |
| 1965 | Aerial<br>Photograph | No Significant Changes                                                                                                                                                                                                                                                                                                                                              | Further Residential and Commercial development in the vicinity of the Property                                                                                                                                                                                                                                                                                            |
| 1983 | Ontario<br>Base Map  | No Significant Changes                                                                                                                                                                                                                                                                                                                                              | Further Residential and Commercial development in the vicinity of the Property                                                                                                                                                                                                                                                                                            |
| 2000 | Satellite<br>Image   | No Significant Changes                                                                                                                                                                                                                                                                                                                                              | No Significant Changes                                                                                                                                                                                                                                                                                                                                                    |
| 2002 | Satellite<br>Image   | No significant Changes                                                                                                                                                                                                                                                                                                                                              | No Significant Changes                                                                                                                                                                                                                                                                                                                                                    |
| 2006 | Satellite<br>Image   | No Significant Changes                                                                                                                                                                                                                                                                                                                                              | No Significant Changes                                                                                                                                                                                                                                                                                                                                                    |
| 2010 | Satellite<br>Image   | No Significant Changes                                                                                                                                                                                                                                                                                                                                              | No Significant Changes                                                                                                                                                                                                                                                                                                                                                    |
| 2013 | Satellite<br>Image   | No Significant Changes                                                                                                                                                                                                                                                                                                                                              | No Significant Changes                                                                                                                                                                                                                                                                                                                                                    |
| 2015 | Satellite<br>Image   | No Significant Changes                                                                                                                                                                                                                                                                                                                                              | No Significant Changes                                                                                                                                                                                                                                                                                                                                                    |

A selection of aerial photographs and historic maps are presented in Appendix F.