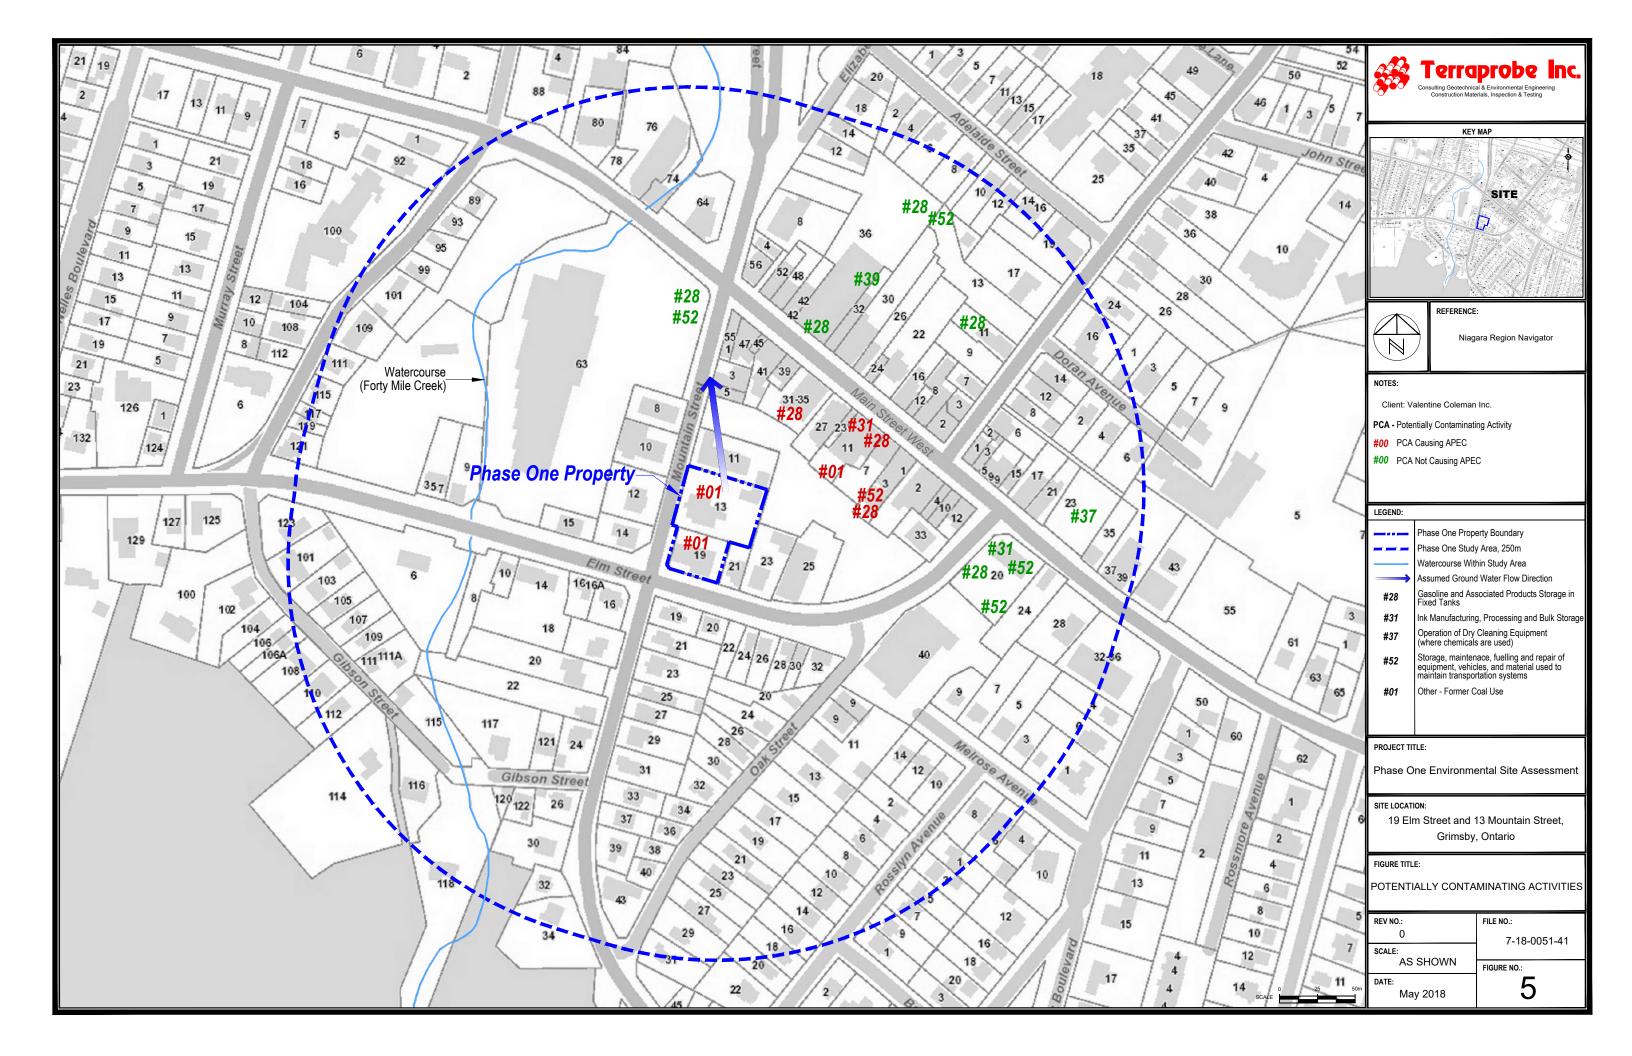

Based on the records reviewed and site inspection, the following Potentially Contaminating Activities (PCAs) were identified within the Phase One Property and Phase One Study Area (Study Area).

#### On-Site PCAs:

• #01 – Other – Former Coal Use/Storage

#### Off-Site PCAs:

- #01 Other Former Coal Use/Storage
- #28 Gasoline and Associated Products Storage in Fixed Tanks
- #31 Ink Manufacturing, Processing and Bulk Storage
- #52 Storage, maintenance, fueling, and repair of equipment, vehicles, and material used to maintain transportation systems

The Phase One ESA identified seven (7) Areas of Potential Environmental Concern (APECs) caused by one (1) on-site PCA and six (6) off-site PCAs. The APECs have been designated into three (3) physical area groups on the Property.

No PCAs were identified in the Inspection reports reviewed for the Property.

The PCAs identified in the FIPs are summarized below.

| Location of PCA                                | PCA                                                                  | Details                                                                                                                                       |
|------------------------------------------------|----------------------------------------------------------------------|-----------------------------------------------------------------------------------------------------------------------------------------------|
| 11 Main Street West 45 m Northeast of Property | #01 – Other – Former Coal Use/Storage                                | According to the 1884 FIP, a structure labeled "Coal Oil" is depicted northeast of the Property                                               |
| 11 Main Street West 40 m Northeast of Property | #28 – Gasoline and Associated Products Storage in Fixed Tanks        | According to the 1914 FIP, a building located northeast of the Property is labelled "Old Oil"                                                 |
| 50 m North of Property                         | #28 – Gasoline and Associated Products Storage in Fixed Tanks        | According to the 1914 FIP, a building located north of the Property is labelled "Old Oil"                                                     |
| 190 m Northeast of<br>Property                 | #37 – Operation od Dry Cleaning Equipment (where chemicals are used) | According to the 1914 and 1928 FIPs , a structure located northeast of the Property is labelled "Chinese Laundry" as depicted in the 1914 FIP |

| Location of PCA                                            | PCA                                                                                                                          | Details                                                                                                                                       |
|------------------------------------------------------------|------------------------------------------------------------------------------------------------------------------------------|-----------------------------------------------------------------------------------------------------------------------------------------------|
| 7 Main Street West 90 m Northeast of Property              | #28 – Gasoline and Associated Products Storage in Fixed Tanks                                                                | According to the 1928 FIP, two underground storage tanks with a capacity of 500 gallons (1,900 L) each are depicted northeast of the Property |
| 7 Main Street West 90 m Northeast of Property              | #52 – Storage, maintenance, fueling, and repair of equipment, vehicles, and material used to maintain transportation systems | A garage is depicted on the 1928 FIP                                                                                                          |
| 36 Main Street West<br>105 m North of Property             | #28 – Gasoline and Associated Products Storage in Fixed Tanks                                                                | One underground storage tank with a capacity of 225 gallons (900 L) is depicted on the 1928 FIP                                               |
| 36 Main Street West<br>105 m North of Property             | #39 – Paints Manufacturing, Processing and Bulk<br>Storage                                                                   | According to the 1928 FIP, a building labelled "Paints and Oil Storage" is located north of the Property                                      |
| 20 to 26 Main Street East 150 m East of the Property       | #28 – Gasoline and Associated Products Storage in Fixed Tanks                                                                | According to the 1914 FIP, a building is located east of the Property that is labelled "Old Oil"                                              |
| 20 to 26 Main Street East<br>150 m East of the<br>Property | #52 – Storage, maintenance, fueling, and repair of equipment, vehicles, and material used to maintain transportation systems | Two structures labelled "Garage" are depicted on the 1928 FIP                                                                                 |
| 18 Main Street East 150 m East of the Property             | #31 – Ink Manufacturing, Processing and Bulk<br>Storage                                                                      | A building labelled "Printing" is depicted on<br>the 1928 FIP                                                                                 |
| 5 Oak Street 150 m East of the Property                    | #52 – Storage, maintenance, fueling, and repair of equipment, vehicles, and material used to maintain transportation systems | One structure labelled "Garage" is depicted on the 1928 FIP                                                                                   |
| 8 Adelaide Street 215 m North of Property                  | #28 – Gasoline and Associated Products Storage in Fixed Tanks                                                                | According to the 1928 FIP, a building located north of the Property is labelled "Oil Storage"                                                 |
| 10 Adelaide Street 215 m North of Property                 | #52 – Storage, maintenance, fueling, and repair of equipment, vehicles, and material used to maintain transportation systems | One structure labelled "Garage" is depicted on the 1928 FIP                                                                                   |
| 11 Ontario Street 180 m Northeast of Property              | #28 – Gasoline and Associated Products Storage in Fixed Tanks                                                                | One underground storage tank is depicted on the 1928 FIP, no capacity is provided                                                             |

| Location of PCA                                                            | PCA                                                                                                                          | Details                                                                                                                                       |
|----------------------------------------------------------------------------|------------------------------------------------------------------------------------------------------------------------------|-----------------------------------------------------------------------------------------------------------------------------------------------|
| 67 Main Street West (now 63 Main Street West)  100 m Northwest of Property | #28 – Gasoline and Associated Products Storage in Fixed Tanks                                                                | According to the 1928 FIP, two underground storage tanks with a capacity of 500 gallons (1,900 L) each are depicted northwest of the Property |
| 67 Main Street West (now 63 Main Street West)  100 m Northwest of Property | #52 – Storage, maintenance, fueling, and repair of equipment, vehicles, and material used to maintain transportation systems | One structure labelled "Garage and Auto<br>Repairs" is depicted on the 1928 FIP                                                               |