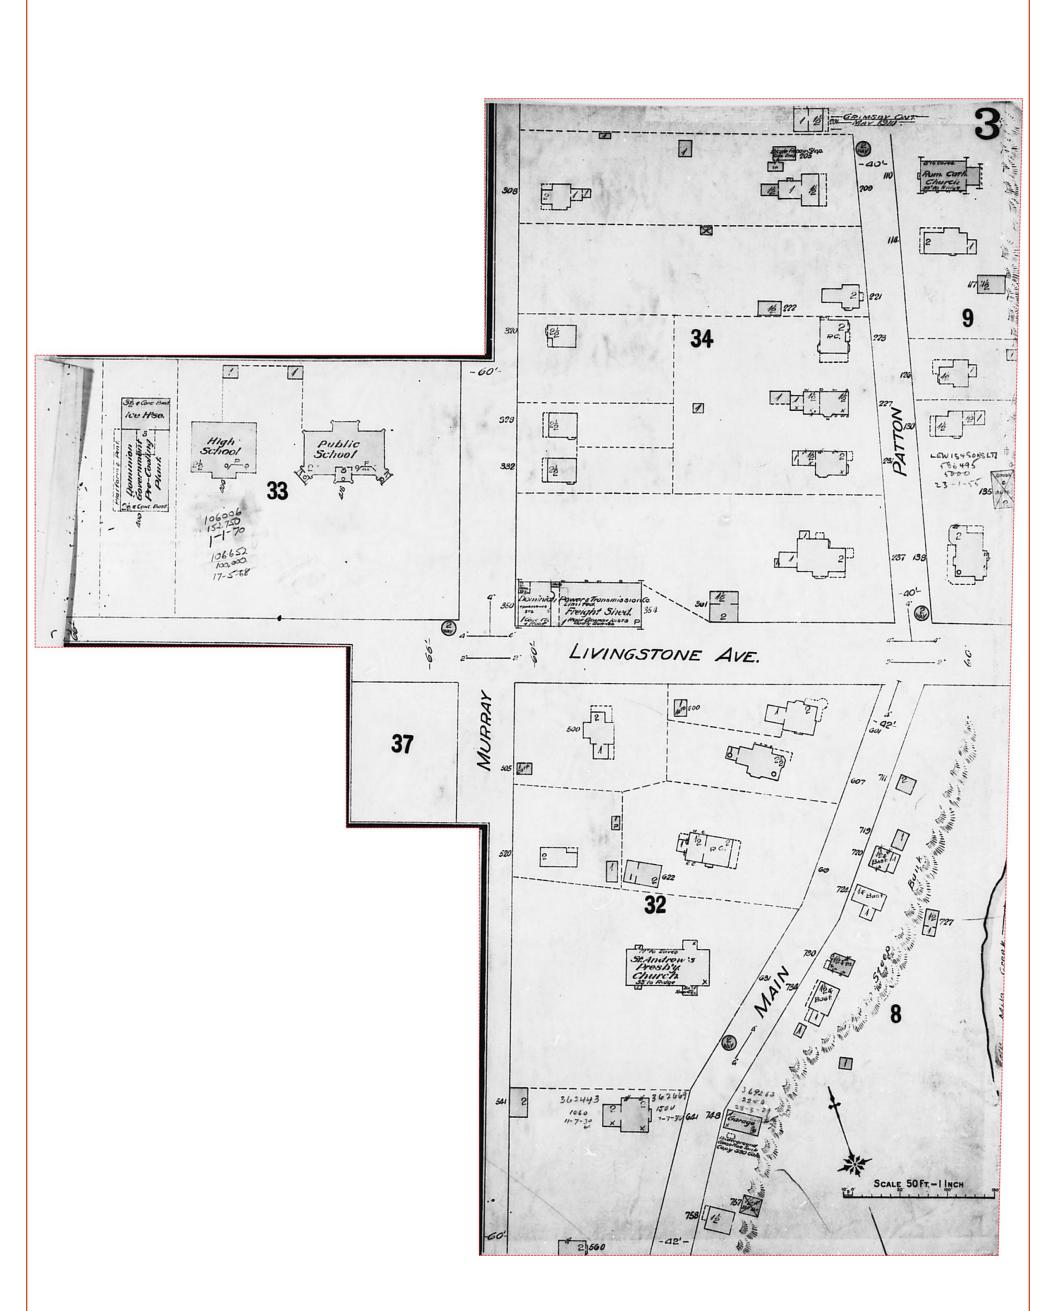

## 4.1.3 Fire Insurance Plans and Insurance Inspection Reports

Opta Information Intelligence (Opta) is a private organization that provides risk information to insurers, private corporations, and risk managers. Opta was contracted to determine whether their records included any Insurance inspection reports, Fire Insurance Plans (FIP), or site-specific plans for the property. FIPs were available for 1884, 1914 and 1928 which included the Property and select properties within the Study Area. The Opta search results summarized below and are presented in Appendix A.

| Date        | Phase One Property                                                                                                                                                                                                                                                                                                                                                                                                                                                                                                                                                                         | Study Area                                                                                                                                                                                                                                                                                                                                                                                                                                                                                                                                                                                                                         |
|-------------|--------------------------------------------------------------------------------------------------------------------------------------------------------------------------------------------------------------------------------------------------------------------------------------------------------------------------------------------------------------------------------------------------------------------------------------------------------------------------------------------------------------------------------------------------------------------------------------------|------------------------------------------------------------------------------------------------------------------------------------------------------------------------------------------------------------------------------------------------------------------------------------------------------------------------------------------------------------------------------------------------------------------------------------------------------------------------------------------------------------------------------------------------------------------------------------------------------------------------------------|
| 1884<br>FIP | <ul> <li>The Property is occupied by a total of four structures</li> <li>One building is located at the northeast corner of Mountain and Elm Streets and is labelled "Baptist Church". The structure is located in similar configuration to the present day billiard hall/former church. A second structure is depicted northeast of the church that is labelled "Driving Shed"</li> <li>Two structures are depicted on the northern portion of the Property that are in similar configuration to the present day restaurant and carriage house. The structures are un-labelled</li> </ul> | <ul> <li>North – The area has been developed with several residential and commercial structures. Building labels include "Wagon Maker" and "Tel. Office". A structure labelled "Storage, Coal Oil" is depicted northeast of the Property</li> <li>South – Elm Street is depicted. The area south of Elm Street is not covered by the FIP. A structure labeled "Public School" is depicted southeast of the Property on the south side of Elm Street</li> <li>East – Three un-labeled buildings are shown fronting Elm Street</li> <li>West – Mountain Street is depicted. West of Mountain Street is not covered by FIP</li> </ul> |
| 1914<br>FIP | Similar configuration to 1884 FIP                                                                                                                                                                                                                                                                                                                                                                                                                                                                                                                                                          | <ul> <li>North – Further residential and commercial development. Two buildings are located approximately 50 m north and 40 m northeast of the Property that are labelled "Old Oil". A structure located approximately 190 m northeast of the Property is labelled "Chinese Laundry"</li> <li>South – Residential development fronting Elm Street</li> <li>East – Further residential and commercial development. One building is located approximately 150 m east of the Property that is labelled "Old Oil".</li> <li>West – Residential Land Use</li> </ul>                                                                      |

| North — One underground storage tank with a capacity of 225 gallons (900 L) is depicted at 36 Main Street West. A building labelled "Paints and Oil Storage" is located south of this UST      Northeast — Two underground storage tanks with a capacity of 500 gallons (1,900 L) are depicted approximately 90 m northeast of the Property. A garage is depicted south of the tanks, approximately 50 m northeast of the Property      South — Similar configuration to 1914 FIP      East — Three buildings labelled "Garage" are depicted at 20 to 26 Main Street East and 5 Oak Street. A building labelled "Printing" is depicted at 18 Main Street East      West — Vacant land, then Forty Mile Creek, then a basket factory is depicted.      Northwest - Two underground storage tanks with a capacity of 500 gallons (1,900 L) are depicted | Date | Phase One Property | Study Area                                                                                                                                                                                                                                                                                                                                                                                                                                                                                                                                                                                                                                                                                                                                                                                                                                                                                    |
|-------------------------------------------------------------------------------------------------------------------------------------------------------------------------------------------------------------------------------------------------------------------------------------------------------------------------------------------------------------------------------------------------------------------------------------------------------------------------------------------------------------------------------------------------------------------------------------------------------------------------------------------------------------------------------------------------------------------------------------------------------------------------------------------------------------------------------------------------------|------|--------------------|-----------------------------------------------------------------------------------------------------------------------------------------------------------------------------------------------------------------------------------------------------------------------------------------------------------------------------------------------------------------------------------------------------------------------------------------------------------------------------------------------------------------------------------------------------------------------------------------------------------------------------------------------------------------------------------------------------------------------------------------------------------------------------------------------------------------------------------------------------------------------------------------------|
| approximately 100 m northwest of the Property. A                                                                                                                                                                                                                                                                                                                                                                                                                                                                                                                                                                                                                                                                                                                                                                                                      | 1928 |                    | <ul> <li>North – One underground storage tank with a capacity of 225 gallons (900 L) is depicted at 36 Main Street West. A building labelled "Paints and Oil Storage" is located south of this UST</li> <li>Northeast – Two underground storage tanks with a capacity of 500 gallons (1,900 L) are depicted approximately 90 m northeast of the Property. A garage is depicted south of the tanks, approximately 50 m northeast of the Property</li> <li>South – Similar configuration to 1914 FIP</li> <li>East – Three buildings labelled "Garage" are depicted at 20 to 26 Main Street East and 5 Oak Street. A building labelled "Printing" is depicted at 18 Main Street East</li> <li>West – Vacant land, then Forty Mile Creek, then a basket factory is depicted.</li> <li>Northwest - Two underground storage tanks with a capacity of 500 gallons (1,900 L) are depicted</li> </ul> |

No PCAs were identified in the Inspection reports reviewed for the Property.

The PCAs identified in the FIPs are summarized below.

| Location of PCA                                | PCA                                                                  | Details                                                                                                                                       |
|------------------------------------------------|----------------------------------------------------------------------|-----------------------------------------------------------------------------------------------------------------------------------------------|
| 11 Main Street West 45 m Northeast of Property | #01 – Other – Former Coal Use/Storage                                | According to the 1884 FIP, a structure labeled "Coal Oil" is depicted northeast of the Property                                               |
| 11 Main Street West 40 m Northeast of Property | #28 – Gasoline and Associated Products Storage in Fixed Tanks        | According to the 1914 FIP, a building located northeast of the Property is labelled "Old Oil"                                                 |
| 50 m North of Property                         | #28 – Gasoline and Associated Products Storage in Fixed Tanks        | According to the 1914 FIP, a building located north of the Property is labelled "Old Oil"                                                     |
| 190 m Northeast of<br>Property                 | #37 – Operation od Dry Cleaning Equipment (where chemicals are used) | According to the 1914 and 1928 FIPs , a structure located northeast of the Property is labelled "Chinese Laundry" as depicted in the 1914 FIP |

| Location of PCA                                            | PCA                                                                                                                          | Details                                                                                                                                       |
|------------------------------------------------------------|------------------------------------------------------------------------------------------------------------------------------|-----------------------------------------------------------------------------------------------------------------------------------------------|
| 7 Main Street West 90 m Northeast of Property              | #28 – Gasoline and Associated Products Storage in Fixed Tanks                                                                | According to the 1928 FIP, two underground storage tanks with a capacity of 500 gallons (1,900 L) each are depicted northeast of the Property |
| 7 Main Street West 90 m Northeast of Property              | #52 – Storage, maintenance, fueling, and repair of equipment, vehicles, and material used to maintain transportation systems | A garage is depicted on the 1928 FIP                                                                                                          |
| 36 Main Street West<br>105 m North of Property             | #28 – Gasoline and Associated Products Storage in Fixed Tanks                                                                | One underground storage tank with a capacity of 225 gallons (900 L) is depicted on the 1928 FIP                                               |
| 36 Main Street West<br>105 m North of Property             | #39 – Paints Manufacturing, Processing and Bulk<br>Storage                                                                   | According to the 1928 FIP, a building labelled "Paints and Oil Storage" is located north of the Property                                      |
| 20 to 26 Main Street East 150 m East of the Property       | #28 – Gasoline and Associated Products Storage in Fixed Tanks                                                                | According to the 1914 FIP, a building is located east of the Property that is labelled "Old Oil"                                              |
| 20 to 26 Main Street East<br>150 m East of the<br>Property | #52 – Storage, maintenance, fueling, and repair of equipment, vehicles, and material used to maintain transportation systems | Two structures labelled "Garage" are depicted on the 1928 FIP                                                                                 |
| 18 Main Street East 150 m East of the Property             | #31 – Ink Manufacturing, Processing and Bulk<br>Storage                                                                      | A building labelled "Printing" is depicted on<br>the 1928 FIP                                                                                 |
| 5 Oak Street 150 m East of the Property                    | #52 – Storage, maintenance, fueling, and repair of equipment, vehicles, and material used to maintain transportation systems | One structure labelled "Garage" is depicted on the 1928 FIP                                                                                   |
| 8 Adelaide Street 215 m North of Property                  | #28 – Gasoline and Associated Products Storage in Fixed Tanks                                                                | According to the 1928 FIP, a building located north of the Property is labelled "Oil Storage"                                                 |
| 10 Adelaide Street 215 m North of Property                 | #52 – Storage, maintenance, fueling, and repair of equipment, vehicles, and material used to maintain transportation systems | One structure labelled "Garage" is depicted on the 1928 FIP                                                                                   |
| 11 Ontario Street 180 m Northeast of Property              | #28 – Gasoline and Associated Products Storage in Fixed Tanks                                                                | One underground storage tank is depicted on the 1928 FIP, no capacity is provided                                                             |

| Location of PCA                                                            | PCA                                                                                                                          | Details                                                                                                                                       |
|----------------------------------------------------------------------------|------------------------------------------------------------------------------------------------------------------------------|-----------------------------------------------------------------------------------------------------------------------------------------------|
| 67 Main Street West (now 63 Main Street West)  100 m Northwest of Property | #28 – Gasoline and Associated Products Storage in Fixed Tanks                                                                | According to the 1928 FIP, two underground storage tanks with a capacity of 500 gallons (1,900 L) each are depicted northwest of the Property |
| 67 Main Street West (now 63 Main Street West)  100 m Northwest of Property | #52 – Storage, maintenance, fueling, and repair of equipment, vehicles, and material used to maintain transportation systems | One structure labelled "Garage and Auto<br>Repairs" is depicted on the 1928 FIP                                                               |