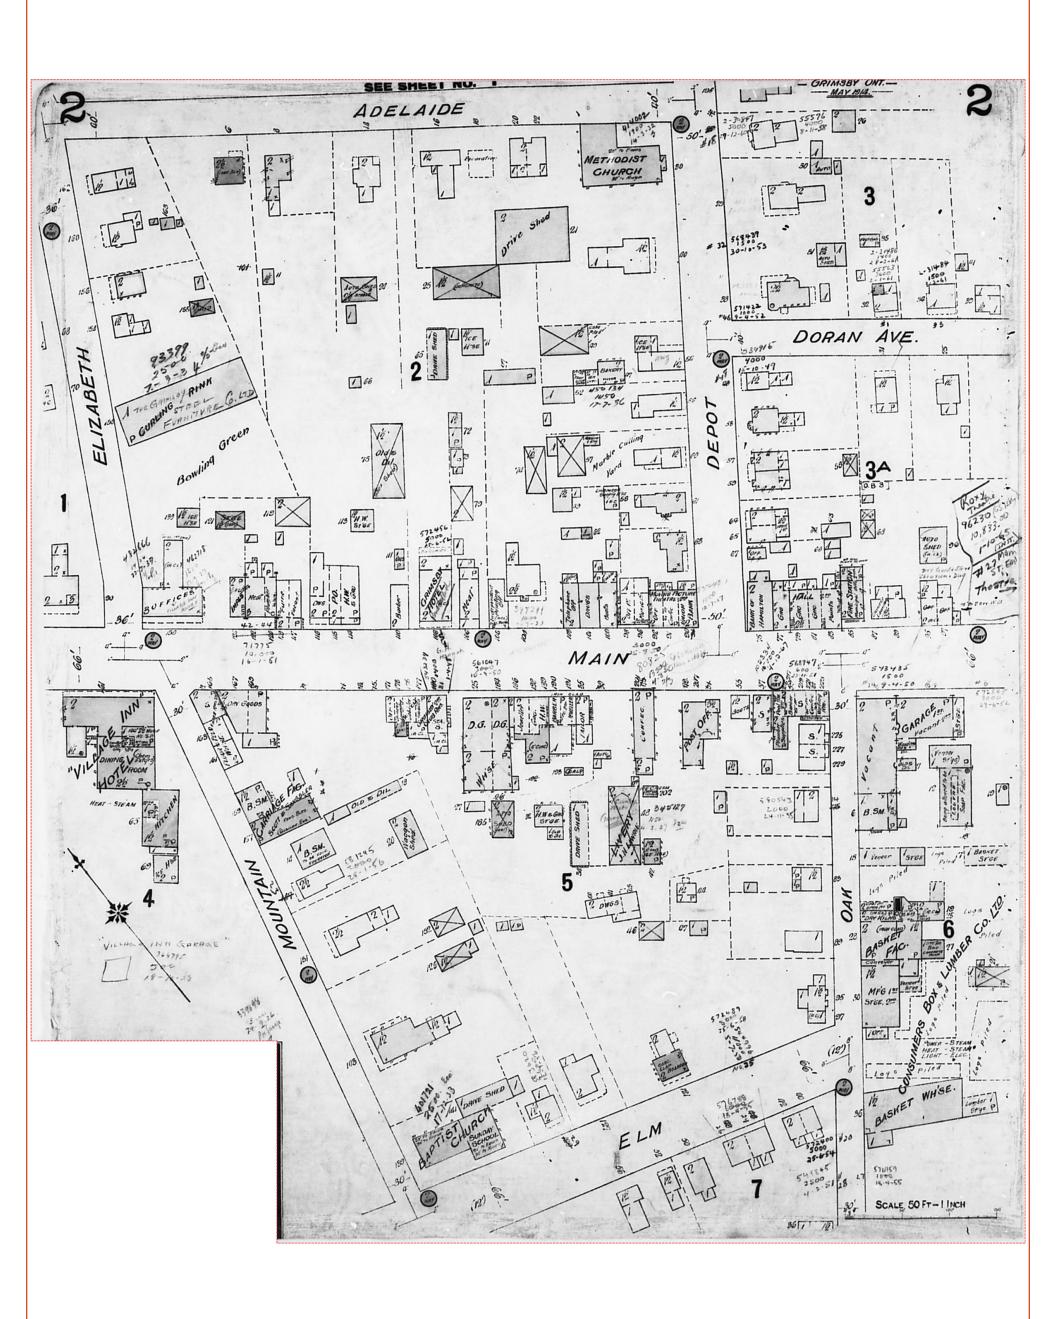

## 4.1.3 Fire Insurance Plans and Insurance Inspection Reports

Opta Information Intelligence (Opta) is a private organization that provides risk information to insurers, private corporations, and risk managers. Opta was contracted to determine whether their records included any Insurance inspection reports, Fire Insurance Plans (FIP), or site-specific plans for the property. FIPs were available for 1884, 1914 and 1928 which included the Property and select properties within the Study Area. The Opta search results summarized below and are presented in Appendix A.

| Date        | Phase One Property                                                                                                                                                                                                                                                                                                                                                                                                                                                                                                                                                                         | Study Area                                                                                                                                                                                                                                                                                                                                                                                                                                                                                                                                                                                                                         |
|-------------|--------------------------------------------------------------------------------------------------------------------------------------------------------------------------------------------------------------------------------------------------------------------------------------------------------------------------------------------------------------------------------------------------------------------------------------------------------------------------------------------------------------------------------------------------------------------------------------------|------------------------------------------------------------------------------------------------------------------------------------------------------------------------------------------------------------------------------------------------------------------------------------------------------------------------------------------------------------------------------------------------------------------------------------------------------------------------------------------------------------------------------------------------------------------------------------------------------------------------------------|
| 1884<br>FIP | <ul> <li>The Property is occupied by a total of four structures</li> <li>One building is located at the northeast corner of Mountain and Elm Streets and is labelled "Baptist Church". The structure is located in similar configuration to the present day billiard hall/former church. A second structure is depicted northeast of the church that is labelled "Driving Shed"</li> <li>Two structures are depicted on the northern portion of the Property that are in similar configuration to the present day restaurant and carriage house. The structures are un-labelled</li> </ul> | <ul> <li>North – The area has been developed with several residential and commercial structures. Building labels include "Wagon Maker" and "Tel. Office". A structure labelled "Storage, Coal Oil" is depicted northeast of the Property</li> <li>South – Elm Street is depicted. The area south of Elm Street is not covered by the FIP. A structure labeled "Public School" is depicted southeast of the Property on the south side of Elm Street</li> <li>East – Three un-labeled buildings are shown fronting Elm Street</li> <li>West – Mountain Street is depicted. West of Mountain Street is not covered by FIP</li> </ul> |
| 1914<br>FIP | Similar configuration to 1884 FIP                                                                                                                                                                                                                                                                                                                                                                                                                                                                                                                                                          | <ul> <li>North – Further residential and commercial development. Two buildings are located approximately 50 m north and 40 m northeast of the Property that are labelled "Old Oil". A structure located approximately 190 m northeast of the Property is labelled "Chinese Laundry"</li> <li>South – Residential development fronting Elm Street</li> <li>East – Further residential and commercial development. One building is located approximately 150 m east of the Property that is labelled "Old Oil".</li> <li>West – Residential Land Use</li> </ul>                                                                      |

| North — One underground storage tank with a capacity of 225 gallons (900 L) is depicted at 36 Main Street West. A building labelled "Paints and Oil Storage" is located south of this UST      Northeast — Two underground storage tanks with a capacity of 500 gallons (1,900 L) are depicted approximately 90 m northeast of the Property. A garage is depicted south of the tanks, approximately 50 m northeast of the Property      South — Similar configuration to 1914 FIP      East — Three buildings labelled "Garage" are depicted at 20 to 26 Main Street East and 5 Oak Street. A building labelled "Printing" is depicted at 18 Main Street East      West — Vacant land, then Forty Mile Creek, then a basket factory is depicted.      Northwest - Two underground storage tanks with a capacity of 500 gallons (1,900 L) are depicted | Date | Phase One Property | Study Area                                                                                                                                                                                                                                                                                                                                                                                                                                                                                                                                                                                                                                                                                                                                                                                                                                                                                    |
|-------------------------------------------------------------------------------------------------------------------------------------------------------------------------------------------------------------------------------------------------------------------------------------------------------------------------------------------------------------------------------------------------------------------------------------------------------------------------------------------------------------------------------------------------------------------------------------------------------------------------------------------------------------------------------------------------------------------------------------------------------------------------------------------------------------------------------------------------------|------|--------------------|-----------------------------------------------------------------------------------------------------------------------------------------------------------------------------------------------------------------------------------------------------------------------------------------------------------------------------------------------------------------------------------------------------------------------------------------------------------------------------------------------------------------------------------------------------------------------------------------------------------------------------------------------------------------------------------------------------------------------------------------------------------------------------------------------------------------------------------------------------------------------------------------------|
| approximately 100 m northwest of the Property. A                                                                                                                                                                                                                                                                                                                                                                                                                                                                                                                                                                                                                                                                                                                                                                                                      | 1928 |                    | <ul> <li>North – One underground storage tank with a capacity of 225 gallons (900 L) is depicted at 36 Main Street West. A building labelled "Paints and Oil Storage" is located south of this UST</li> <li>Northeast – Two underground storage tanks with a capacity of 500 gallons (1,900 L) are depicted approximately 90 m northeast of the Property. A garage is depicted south of the tanks, approximately 50 m northeast of the Property</li> <li>South – Similar configuration to 1914 FIP</li> <li>East – Three buildings labelled "Garage" are depicted at 20 to 26 Main Street East and 5 Oak Street. A building labelled "Printing" is depicted at 18 Main Street East</li> <li>West – Vacant land, then Forty Mile Creek, then a basket factory is depicted.</li> <li>Northwest - Two underground storage tanks with a capacity of 500 gallons (1,900 L) are depicted</li> </ul> |

| Location of PCA                                            | PCA                                                                                                                          | Details                                                                                                                                       |
|------------------------------------------------------------|------------------------------------------------------------------------------------------------------------------------------|-----------------------------------------------------------------------------------------------------------------------------------------------|
| 7 Main Street West 90 m Northeast of Property              | #28 – Gasoline and Associated Products Storage in Fixed Tanks                                                                | According to the 1928 FIP, two underground storage tanks with a capacity of 500 gallons (1,900 L) each are depicted northeast of the Property |
| 7 Main Street West 90 m Northeast of Property              | #52 – Storage, maintenance, fueling, and repair of equipment, vehicles, and material used to maintain transportation systems | A garage is depicted on the 1928 FIP                                                                                                          |
| 36 Main Street West<br>105 m North of Property             | #28 – Gasoline and Associated Products Storage in Fixed Tanks                                                                | One underground storage tank with a capacity of 225 gallons (900 L) is depicted on the 1928 FIP                                               |
| 36 Main Street West<br>105 m North of Property             | #39 – Paints Manufacturing, Processing and Bulk<br>Storage                                                                   | According to the 1928 FIP, a building labelled "Paints and Oil Storage" is located north of the Property                                      |
| 20 to 26 Main Street East 150 m East of the Property       | #28 – Gasoline and Associated Products Storage in Fixed Tanks                                                                | According to the 1914 FIP, a building is located east of the Property that is labelled "Old Oil"                                              |
| 20 to 26 Main Street East<br>150 m East of the<br>Property | #52 – Storage, maintenance, fueling, and repair of equipment, vehicles, and material used to maintain transportation systems | Two structures labelled "Garage" are depicted on the 1928 FIP                                                                                 |
| 18 Main Street East 150 m East of the Property             | #31 – Ink Manufacturing, Processing and Bulk<br>Storage                                                                      | A building labelled "Printing" is depicted on<br>the 1928 FIP                                                                                 |
| 5 Oak Street 150 m East of the Property                    | #52 – Storage, maintenance, fueling, and repair of equipment, vehicles, and material used to maintain transportation systems | One structure labelled "Garage" is depicted on the 1928 FIP                                                                                   |
| 8 Adelaide Street 215 m North of Property                  | #28 – Gasoline and Associated Products Storage in Fixed Tanks                                                                | According to the 1928 FIP, a building located north of the Property is labelled "Oil Storage"                                                 |
| 10 Adelaide Street 215 m North of Property                 | #52 – Storage, maintenance, fueling, and repair of equipment, vehicles, and material used to maintain transportation systems | One structure labelled "Garage" is depicted on the 1928 FIP                                                                                   |
| 11 Ontario Street 180 m Northeast of Property              | #28 – Gasoline and Associated Products Storage in Fixed Tanks                                                                | One underground storage tank is depicted on the 1928 FIP, no capacity is provided                                                             |

| Location of PCA                                                            | PCA                                                                                                                          | Details                                                                                                                                       |
|----------------------------------------------------------------------------|------------------------------------------------------------------------------------------------------------------------------|-----------------------------------------------------------------------------------------------------------------------------------------------|
| 67 Main Street West (now 63 Main Street West)  100 m Northwest of Property | #28 – Gasoline and Associated Products Storage in Fixed Tanks                                                                | According to the 1928 FIP, two underground storage tanks with a capacity of 500 gallons (1,900 L) each are depicted northwest of the Property |
| 67 Main Street West (now 63 Main Street West)  100 m Northwest of Property | #52 – Storage, maintenance, fueling, and repair of equipment, vehicles, and material used to maintain transportation systems | One structure labelled "Garage and Auto<br>Repairs" is depicted on the 1928 FIP                                                               |