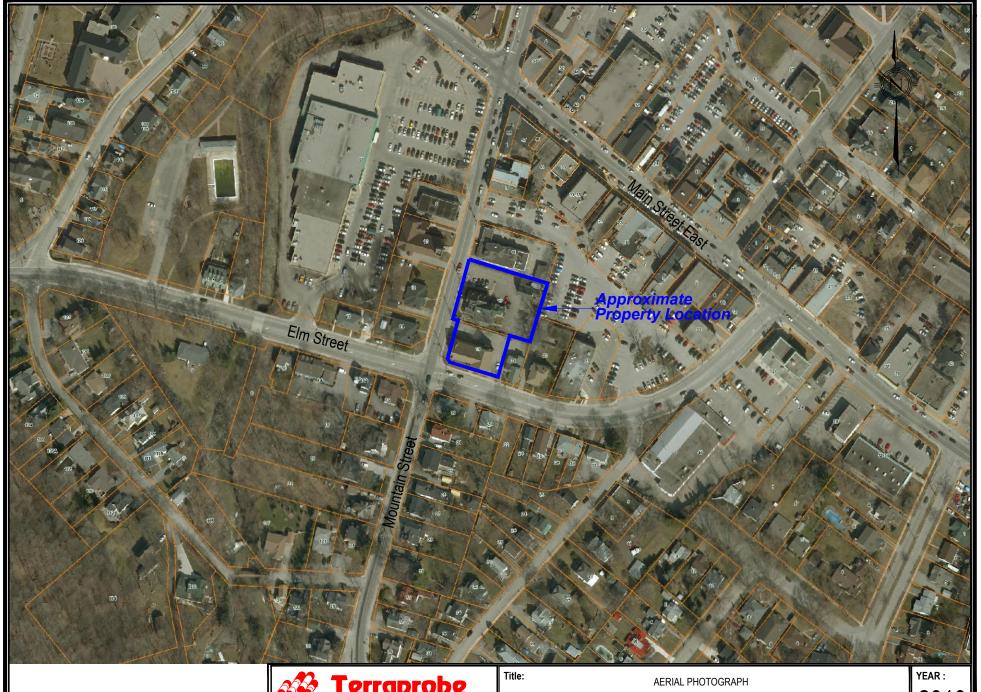

| Date | Source               | Property                                                                                                                                                                                                                                                                                                                                                            | Study Area                                                                                                                                                                                                                                                                                                                                                                |
|------|----------------------|---------------------------------------------------------------------------------------------------------------------------------------------------------------------------------------------------------------------------------------------------------------------------------------------------------------------------------------------------------------------|---------------------------------------------------------------------------------------------------------------------------------------------------------------------------------------------------------------------------------------------------------------------------------------------------------------------------------------------------------------------------|
| 1934 | Aerial<br>Photograph | The Property appears to be occupied by one structure on the southern portion of the site in similar configuration to the present day billiard. Several other small buildings are present on the northern portion of the site including two structures in similar configuration to the drive shed, residential structure and carriage house as shown in the 1928 FIP | <ul> <li>North – Area appears to be developed for residential/commercial use</li> <li>South – Elm Street appears to be constructed, then the area appears to be developed for residential use</li> <li>East – Area appears to be developed for residential/commercial use</li> <li>West – Area appears to be vacant and/or developed for rural residential use</li> </ul> |
| 1954 | Aerial<br>Photograph | No Significant Changes                                                                                                                                                                                                                                                                                                                                              | Further Residential and Commercial development in the vicinity of the Property                                                                                                                                                                                                                                                                                            |
| 1965 | Aerial<br>Photograph | No Significant Changes                                                                                                                                                                                                                                                                                                                                              | Further Residential and Commercial development in the vicinity of the Property                                                                                                                                                                                                                                                                                            |
| 1983 | Ontario<br>Base Map  | No Significant Changes                                                                                                                                                                                                                                                                                                                                              | Further Residential and Commercial development in the vicinity of the Property                                                                                                                                                                                                                                                                                            |
| 2000 | Satellite<br>Image   | No Significant Changes                                                                                                                                                                                                                                                                                                                                              | No Significant Changes                                                                                                                                                                                                                                                                                                                                                    |
| 2002 | Satellite<br>Image   | No significant Changes                                                                                                                                                                                                                                                                                                                                              | No Significant Changes                                                                                                                                                                                                                                                                                                                                                    |
| 2006 | Satellite<br>Image   | No Significant Changes                                                                                                                                                                                                                                                                                                                                              | No Significant Changes                                                                                                                                                                                                                                                                                                                                                    |
| 2010 | Satellite<br>Image   | No Significant Changes                                                                                                                                                                                                                                                                                                                                              | No Significant Changes                                                                                                                                                                                                                                                                                                                                                    |
| 2013 | Satellite<br>Image   | No Significant Changes                                                                                                                                                                                                                                                                                                                                              | No Significant Changes                                                                                                                                                                                                                                                                                                                                                    |
| 2015 | Satellite<br>Image   | No Significant Changes                                                                                                                                                                                                                                                                                                                                              | No Significant Changes                                                                                                                                                                                                                                                                                                                                                    |

A selection of aerial photographs and historic maps are presented in Appendix F.