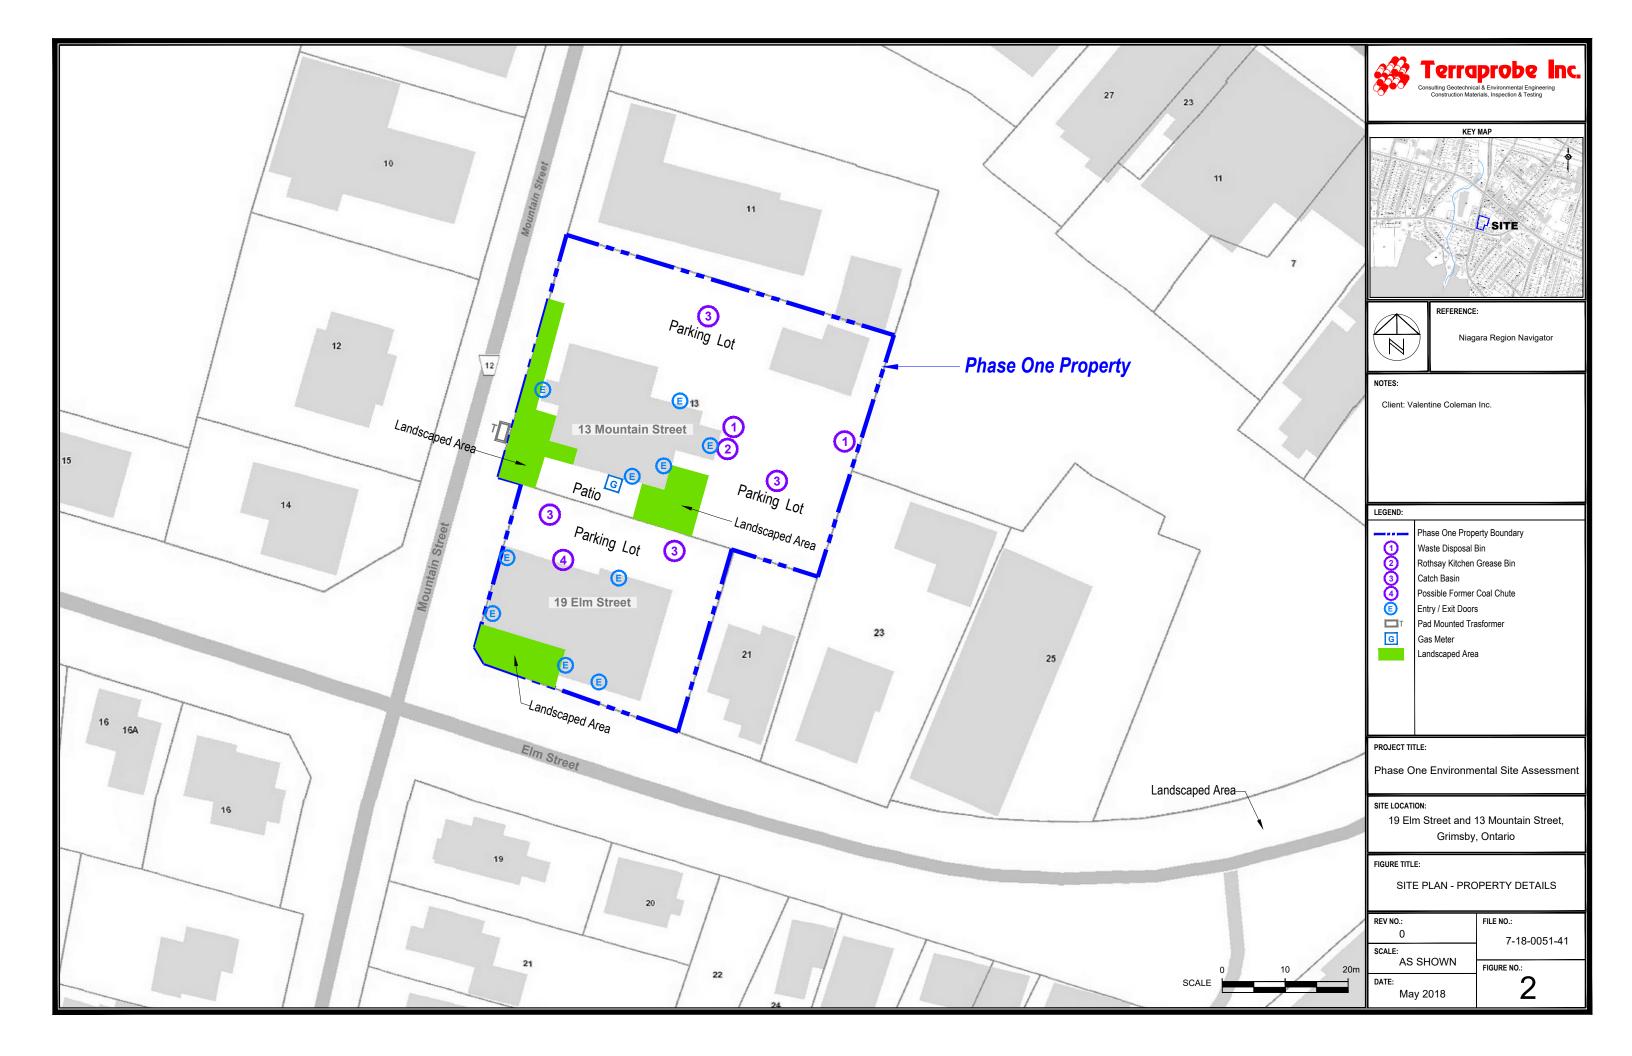

The general location of the Property is presented on Figure 1, the layout of the Property and notable features are presented in Figure 2.