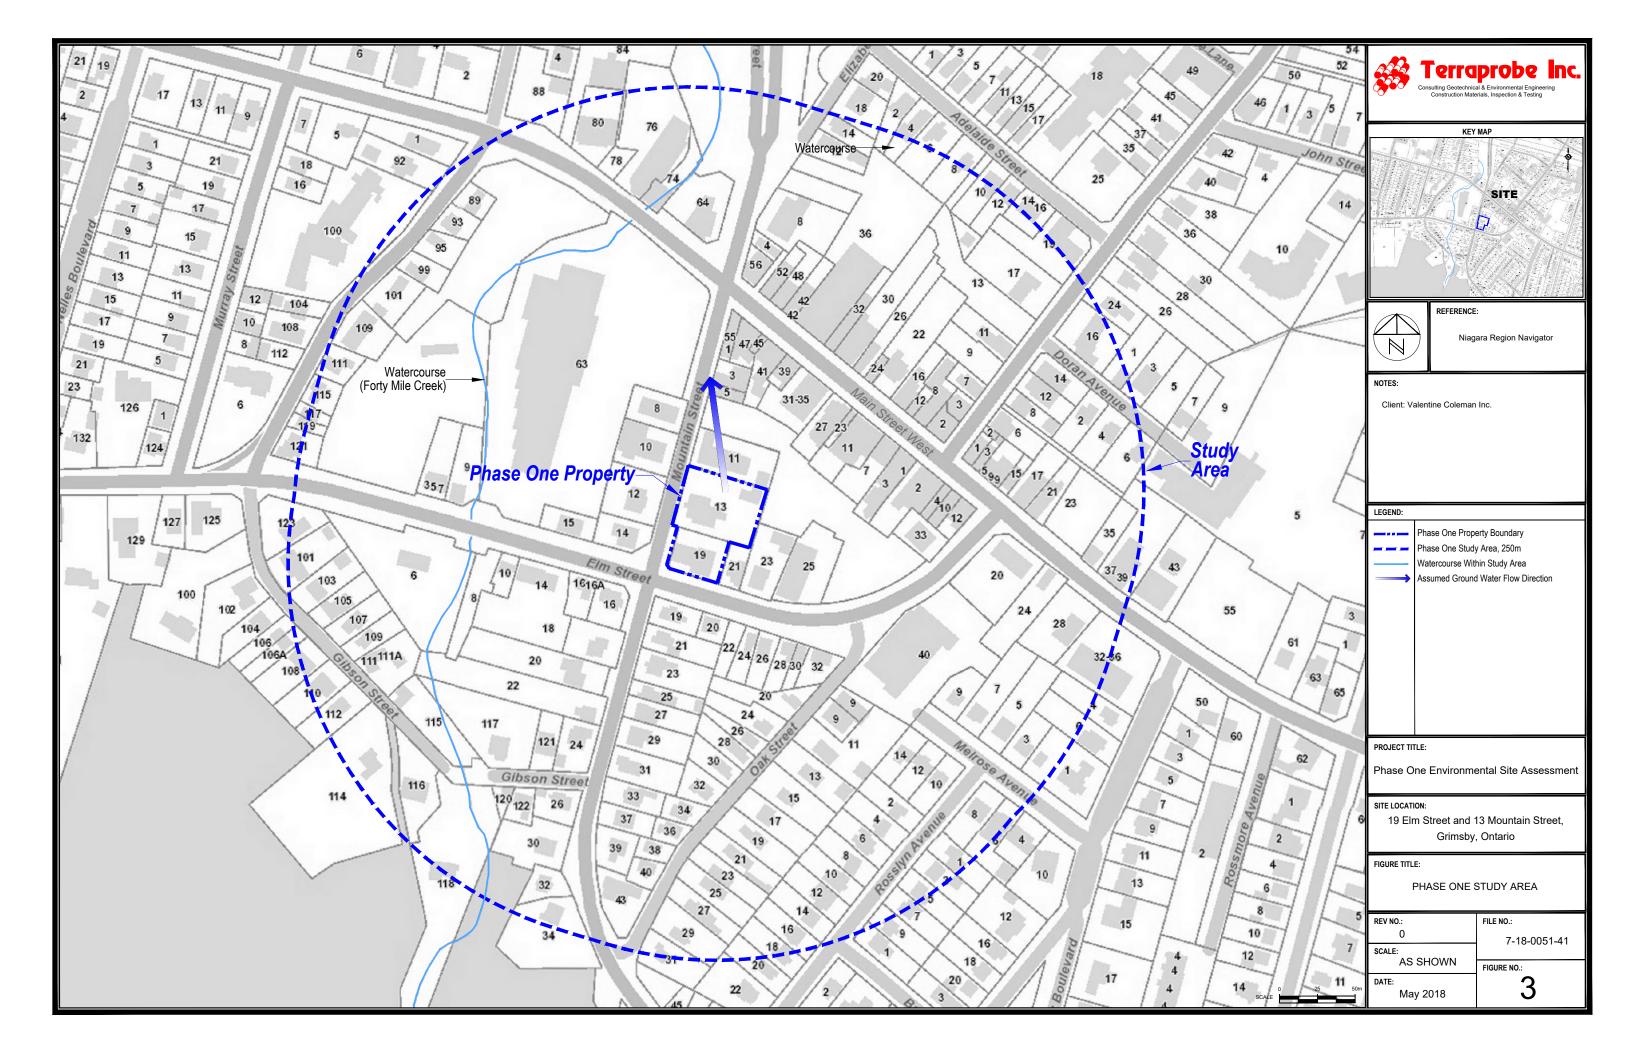

## 4.1.1 Phase One Study Area Determination

The Phase One Study Area (Study Area) consisted of the area including the Phase One Property and any other properties that are located, wholly or partly, within 250 m from the nearest point on a boundary of the phase one property. Based on the geology, the historical development and land use on the Property and surrounding area, the Qualified Person determined that a 250 m radius around the Property was sufficient to identify PCAs that could potentially cause APECs on the Property. No additional properties outside the 250 m radius were included in the Study Area. The Phase One Study Area is shown on Figure 3.