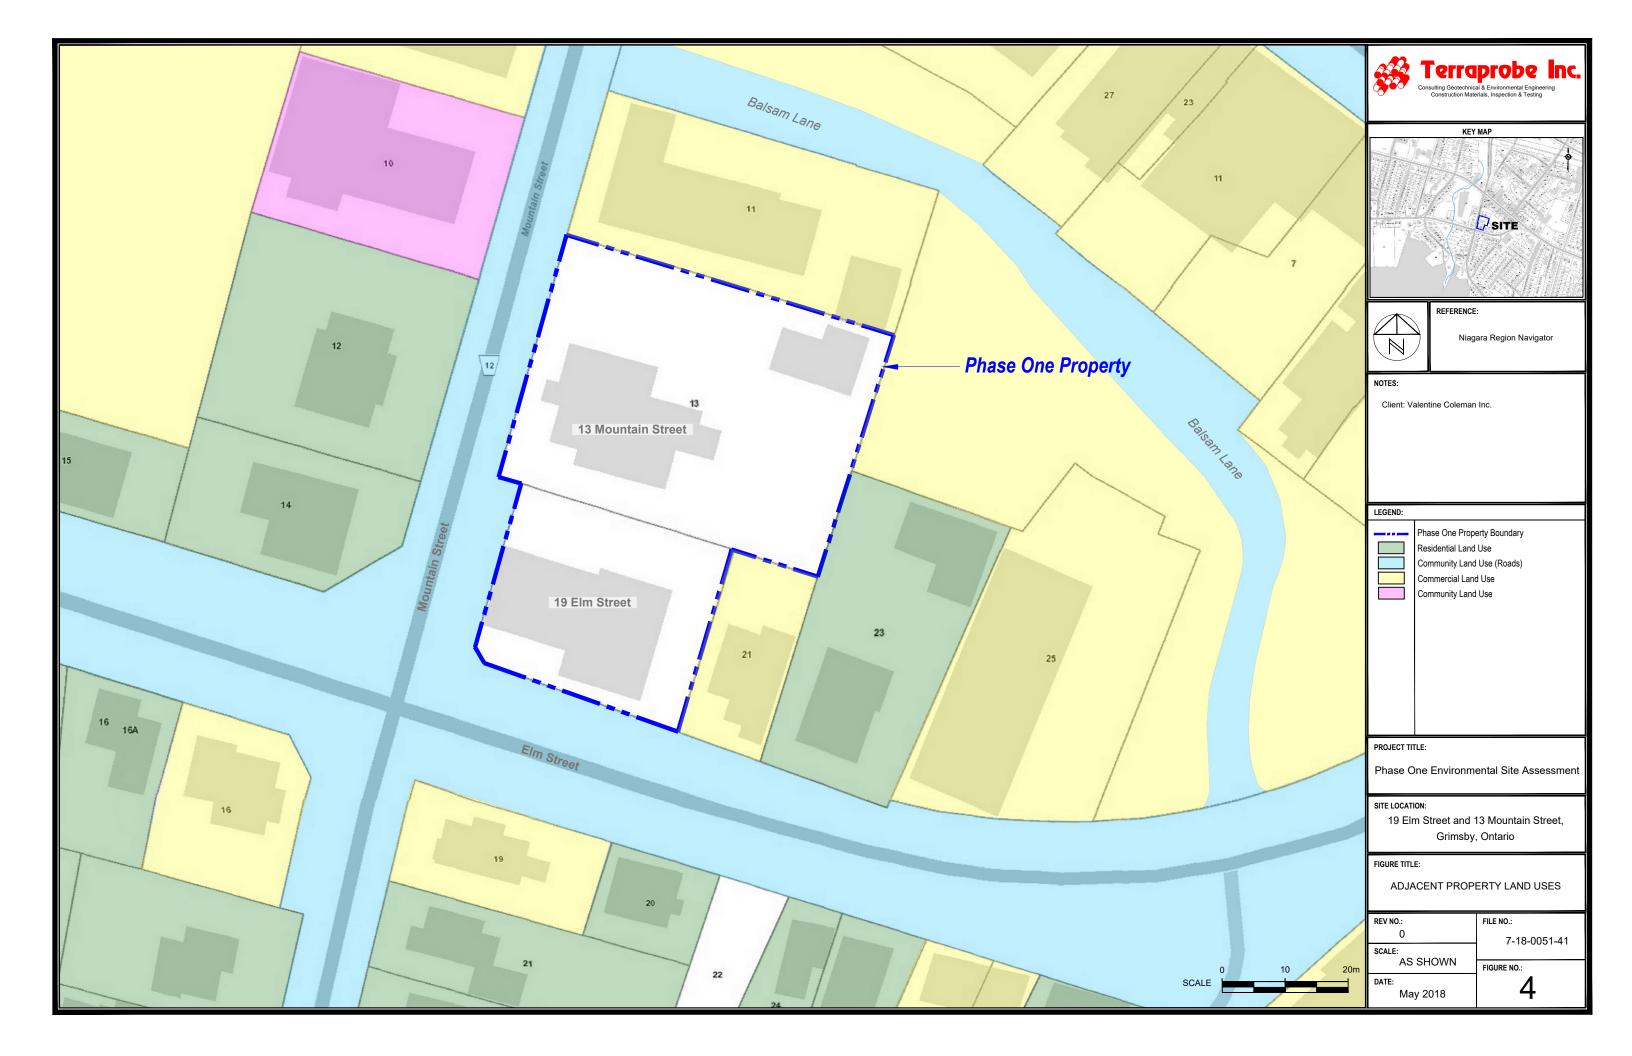

The adjacent properties are currently developed for commercial, community and residential purposes. The north adjacent property is currently occupied by a funeral home, the east adjacent properties are occupied by a denture clinic, a detached house and parking lot, the south adjacent properties include detached houses and a family consoling centre and the west adjacent properties include detached house and a church. Historically, the Property and adjacent properties were used for residential and commercial purposes.