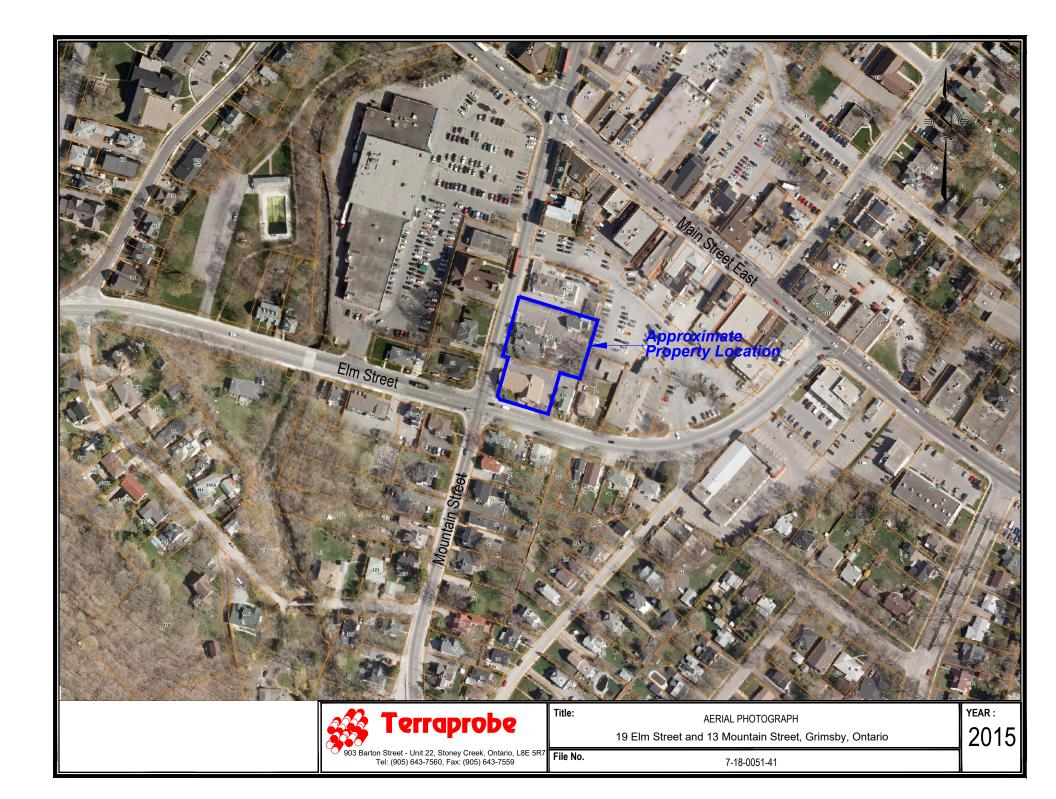

| Date | Source               | Property                                                                                                                                                                                                                                                                                                                                                            | Study Area                                                                                                                                                                                                                                                                                                                                                                |
|------|----------------------|---------------------------------------------------------------------------------------------------------------------------------------------------------------------------------------------------------------------------------------------------------------------------------------------------------------------------------------------------------------------|---------------------------------------------------------------------------------------------------------------------------------------------------------------------------------------------------------------------------------------------------------------------------------------------------------------------------------------------------------------------------|
| 1934 | Aerial<br>Photograph | The Property appears to be occupied by one structure on the southern portion of the site in similar configuration to the present day billiard. Several other small buildings are present on the northern portion of the site including two structures in similar configuration to the drive shed, residential structure and carriage house as shown in the 1928 FIP | <ul> <li>North – Area appears to be developed for residential/commercial use</li> <li>South – Elm Street appears to be constructed, then the area appears to be developed for residential use</li> <li>East – Area appears to be developed for residential/commercial use</li> <li>West – Area appears to be vacant and/or developed for rural residential use</li> </ul> |
| 1954 | Aerial<br>Photograph | No Significant Changes                                                                                                                                                                                                                                                                                                                                              | Further Residential and Commercial development in the vicinity of the Property                                                                                                                                                                                                                                                                                            |
| 1965 | Aerial<br>Photograph | No Significant Changes                                                                                                                                                                                                                                                                                                                                              | Further Residential and Commercial development in the vicinity of the Property                                                                                                                                                                                                                                                                                            |
| 1983 | Ontario<br>Base Map  | No Significant Changes                                                                                                                                                                                                                                                                                                                                              | Further Residential and Commercial development in the vicinity of the Property                                                                                                                                                                                                                                                                                            |
| 2000 | Satellite<br>Image   | No Significant Changes                                                                                                                                                                                                                                                                                                                                              | No Significant Changes                                                                                                                                                                                                                                                                                                                                                    |
| 2002 | Satellite<br>Image   | No significant Changes                                                                                                                                                                                                                                                                                                                                              | No Significant Changes                                                                                                                                                                                                                                                                                                                                                    |
| 2006 | Satellite<br>Image   | No Significant Changes                                                                                                                                                                                                                                                                                                                                              | No Significant Changes                                                                                                                                                                                                                                                                                                                                                    |
| 2010 | Satellite<br>Image   | No Significant Changes                                                                                                                                                                                                                                                                                                                                              | No Significant Changes                                                                                                                                                                                                                                                                                                                                                    |
| 2013 | Satellite<br>Image   | No Significant Changes                                                                                                                                                                                                                                                                                                                                              | No Significant Changes                                                                                                                                                                                                                                                                                                                                                    |
| 2015 | Satellite<br>Image   | No Significant Changes                                                                                                                                                                                                                                                                                                                                              | No Significant Changes                                                                                                                                                                                                                                                                                                                                                    |

A selection of aerial photographs and historic maps are presented in Appendix F.