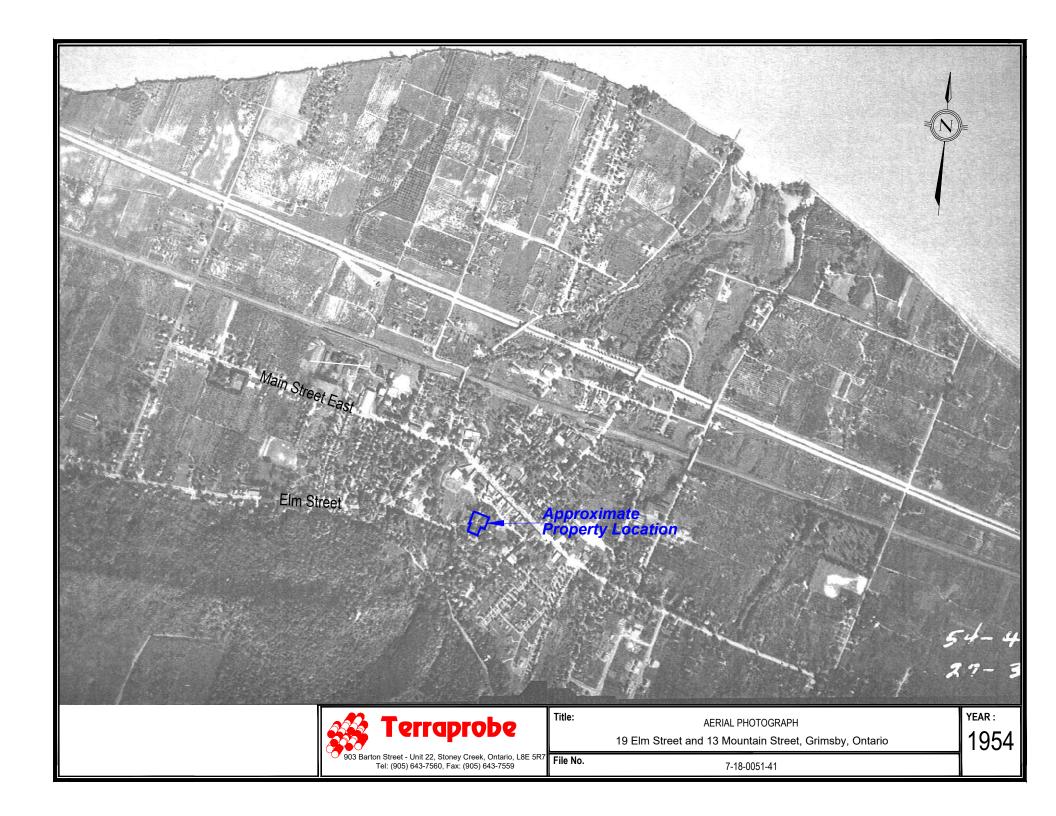

# 4.3.1 Aerial Photographs and Historic Mapping

Aerial photographs, satellite imagery and historic maps were reviewed. Aerial photographs, satellite images and historic maps were selected based on available dates and scale in order to provide as much information as reasonably practical regarding the development of the Property and Study Area from first developed land use until the present development of the Property. The state of development of the Property and Study Area is summarized in below:

| Date | Source               | Property                                                                                                                                                                                                                                                                                                                                                            | Study Area                                                                                                                                                                                                                                                                                                                                                                |
|------|----------------------|---------------------------------------------------------------------------------------------------------------------------------------------------------------------------------------------------------------------------------------------------------------------------------------------------------------------------------------------------------------------|---------------------------------------------------------------------------------------------------------------------------------------------------------------------------------------------------------------------------------------------------------------------------------------------------------------------------------------------------------------------------|
| 1934 | Aerial<br>Photograph | The Property appears to be occupied by one structure on the southern portion of the site in similar configuration to the present day billiard. Several other small buildings are present on the northern portion of the site including two structures in similar configuration to the drive shed, residential structure and carriage house as shown in the 1928 FIP | <ul> <li>North – Area appears to be developed for residential/commercial use</li> <li>South – Elm Street appears to be constructed, then the area appears to be developed for residential use</li> <li>East – Area appears to be developed for residential/commercial use</li> <li>West – Area appears to be vacant and/or developed for rural residential use</li> </ul> |
| 1954 | Aerial<br>Photograph | No Significant Changes                                                                                                                                                                                                                                                                                                                                              | Further Residential and Commercial development in the vicinity of the Property                                                                                                                                                                                                                                                                                            |
| 1965 | Aerial<br>Photograph | No Significant Changes                                                                                                                                                                                                                                                                                                                                              | Further Residential and Commercial development in the vicinity of the Property                                                                                                                                                                                                                                                                                            |
| 1983 | Ontario<br>Base Map  | No Significant Changes                                                                                                                                                                                                                                                                                                                                              | Further Residential and Commercial development in the vicinity of the Property                                                                                                                                                                                                                                                                                            |
| 2000 | Satellite<br>Image   | No Significant Changes                                                                                                                                                                                                                                                                                                                                              | No Significant Changes                                                                                                                                                                                                                                                                                                                                                    |
| 2002 | Satellite<br>Image   | No significant Changes                                                                                                                                                                                                                                                                                                                                              | No Significant Changes                                                                                                                                                                                                                                                                                                                                                    |
| 2006 | Satellite<br>Image   | No Significant Changes                                                                                                                                                                                                                                                                                                                                              | No Significant Changes                                                                                                                                                                                                                                                                                                                                                    |
| 2010 | Satellite<br>Image   | No Significant Changes                                                                                                                                                                                                                                                                                                                                              | No Significant Changes                                                                                                                                                                                                                                                                                                                                                    |
| 2013 | Satellite<br>Image   | No Significant Changes                                                                                                                                                                                                                                                                                                                                              | No Significant Changes                                                                                                                                                                                                                                                                                                                                                    |
| 2015 | Satellite<br>Image   | No Significant Changes                                                                                                                                                                                                                                                                                                                                              | No Significant Changes                                                                                                                                                                                                                                                                                                                                                    |

A selection of aerial photographs and historic maps are presented in Appendix F.