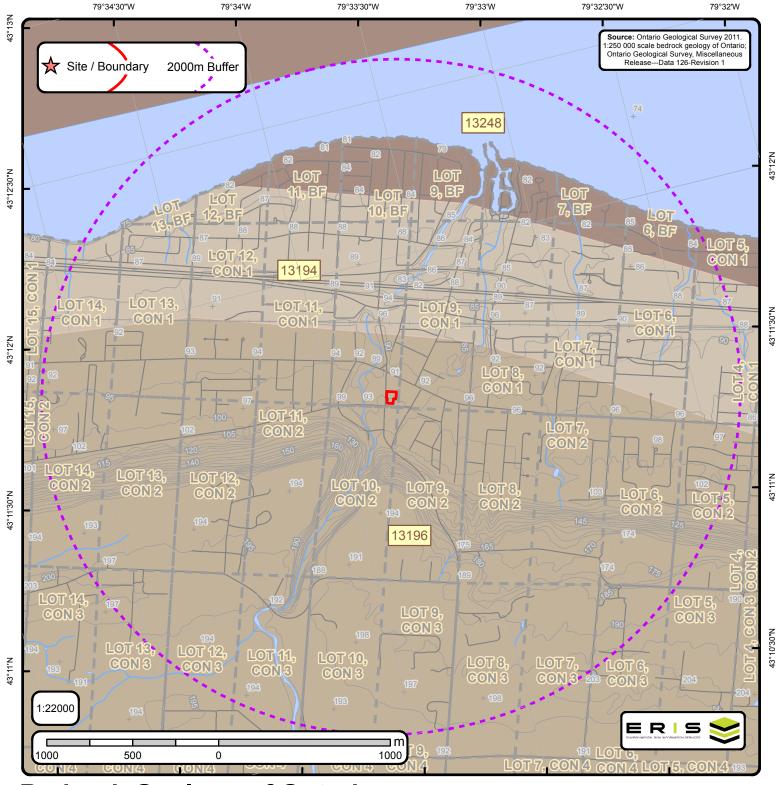

## 4.3.2 Topography Hydrology, Geology

A topographic map from the MNRF and the geological mapping produced by the Ontario Ministry of Northern Development and Mines - Ontario Geological Survey was reviewed. The information gleaned from the mapping is summarized below. The maps are provided in Appendix G.

| Topography                       | The approximate elevation of the Property is 95 masl and sloped north.                                                                                                                                                                                                                                                                                                                                                                                                                                                                         |
|----------------------------------|------------------------------------------------------------------------------------------------------------------------------------------------------------------------------------------------------------------------------------------------------------------------------------------------------------------------------------------------------------------------------------------------------------------------------------------------------------------------------------------------------------------------------------------------|
| Hydrogeology                     | According to the NPCA, the property is located within the Forty Mile Creek watershed. The nearest water body is Forty Mile Creek, located approximately 110 m west of the site. Lake Ontario is located approximately 1.5 km north the Property. The approximate depth to ground water, based on water levels from wells in the vicinity of the Property, ranges from approximately 1.2 and 3.9 m below existing grade. Ground water and surface water is expected to flow to the north to northwest toward Forty Mile Creek and Lake Ontario. |
| Geology<br>(overburden)          | The Property is located within an area known as the Iroquois Plains. The overburden below the Property consists of Late Wisconsinan deposits including alluvial fan gravel Lake Iroquois deposits overlying Halton Till.                                                                                                                                                                                                                                                                                                                       |
| Geology<br>(bedrock)             | The bedrock on the site is of the Lockport Formation, which is comprised of sandstone, shale and dolostone and siltstone.                                                                                                                                                                                                                                                                                                                                                                                                                      |
| Geology<br>(depth to<br>bedrock) | Based upon Ontario Geotechnical Borehole records in the vicinity of the site, the depth to bedrock in the area of the Property ranges from approximately 1.4 to 10.7 m 3 m below ground surface (Elev. ±94 to 84 masl).                                                                                                                                                                                                                                                                                                                        |