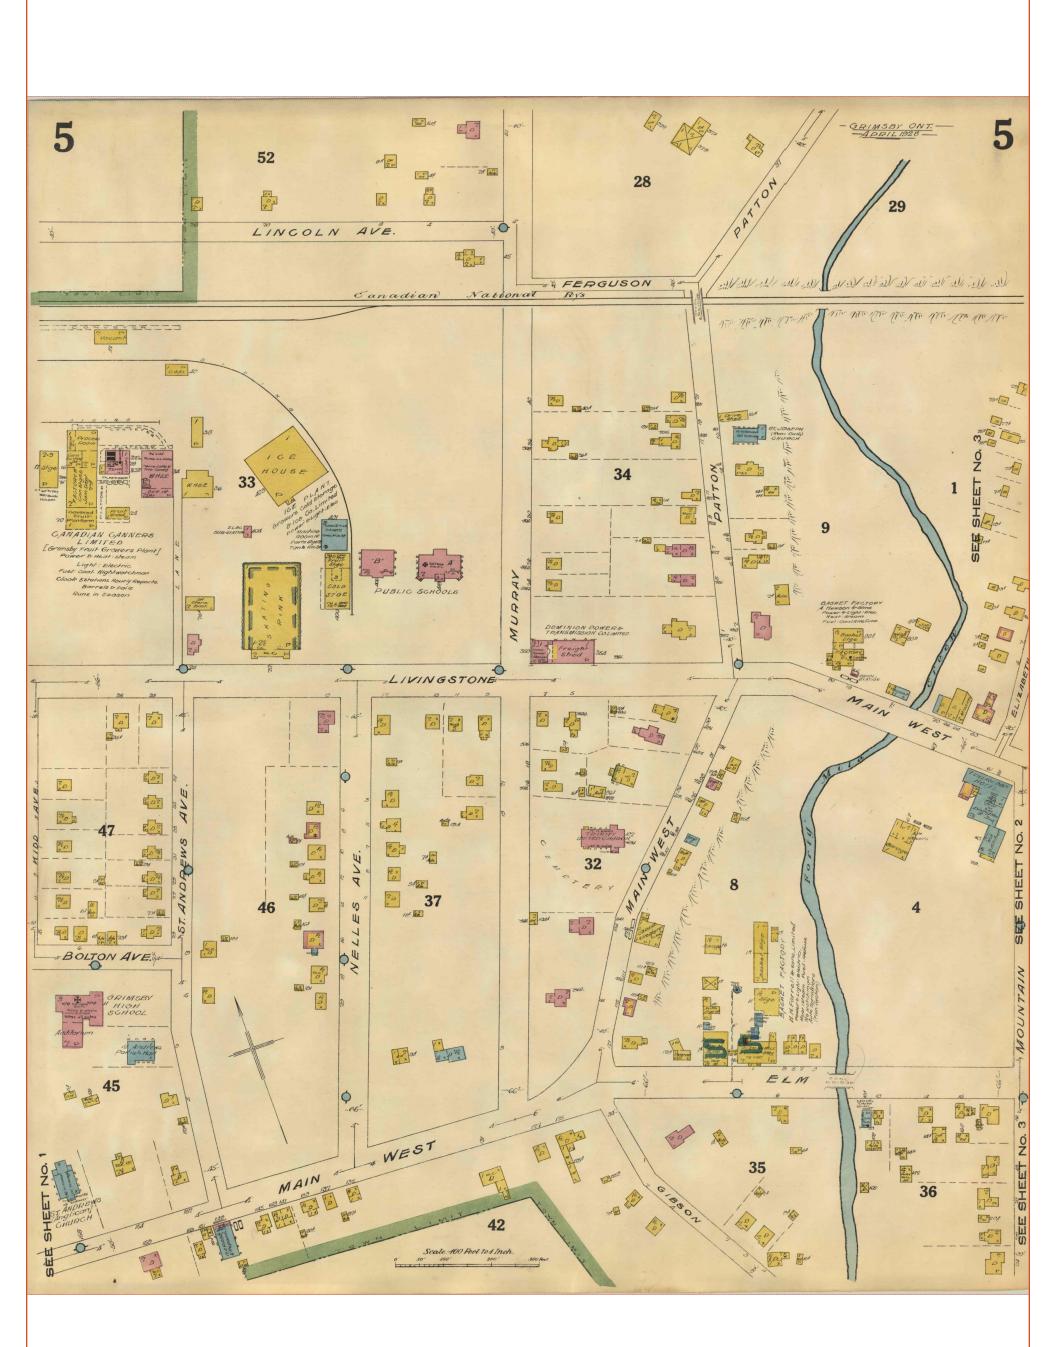

The general location of the Property is presented on Figure 1, the layout of the Property and notable features are presented in Figure 2.

## 4.1.1 Phase One Study Area Determination

The Phase One Study Area (Study Area) consisted of the area including the Phase One Property and any other properties that are located, wholly or partly, within 250 m from the nearest point on a boundary of the phase one property. Based on the geology, the historical development and land use on the Property and surrounding area, the Qualified Person determined that a 250 m radius around the Property was sufficient to identify PCAs that could potentially cause APECs on the Property. No additional properties outside the 250 m radius were included in the Study Area. The Phase One Study Area is shown on Figure 3.