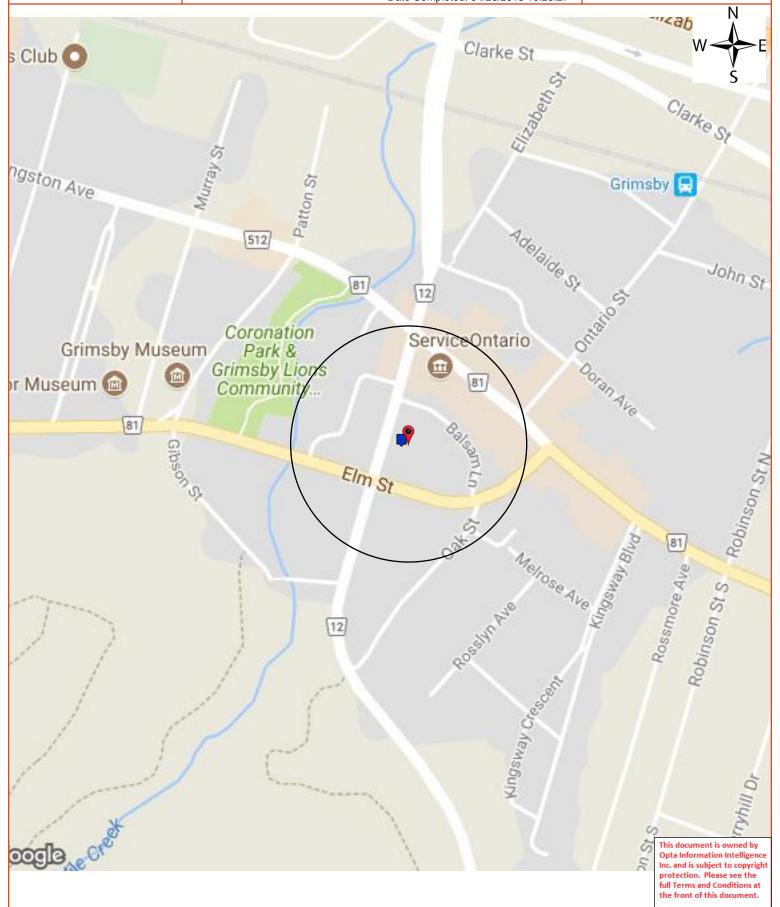

The general location of the Property is presented on Figure 1, the layout of the Property and notable features are presented in Figure 2.

## 4.1.1 Phase One Study Area Determination

The Phase One Study Area (Study Area) consisted of the area including the Phase One Property and any other properties that are located, wholly or partly, within 250 m from the nearest point on a boundary of the phase one property. Based on the geology, the historical development and land use on the Property and surrounding area, the Qualified Person determined that a 250 m radius around the Property was sufficient to identify PCAs that could potentially cause APECs on the Property. No additional properties outside the 250 m radius were included in the Study Area. The Phase One Study Area is shown on Figure 3.