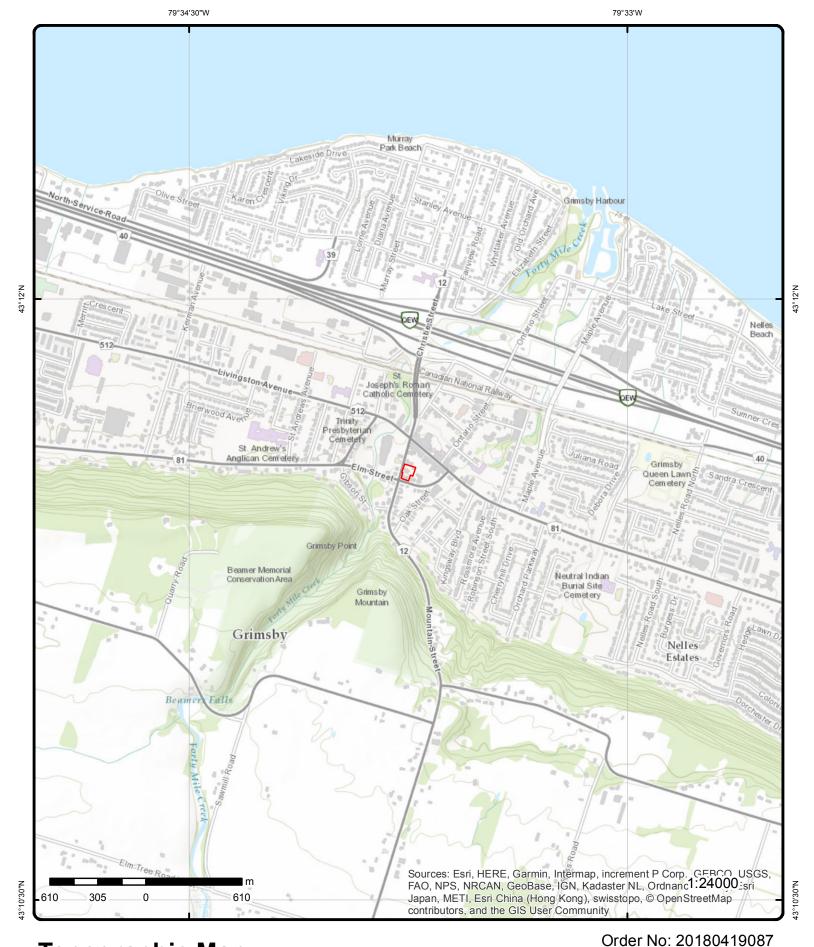

The general location of the Property is presented on Figure 1, the layout of the Property and notable features are presented in Figure 2.

## 4.1.1 Phase One Study Area Determination

The Phase One Study Area (Study Area) consisted of the area including the Phase One Property and any other properties that are located, wholly or partly, within 250 m from the nearest point on a boundary of the phase one property. Based on the geology, the historical development and land use on the Property and surrounding area, the Qualified Person determined that a 250 m radius around the Property was sufficient to identify PCAs that could potentially cause APECs on the Property. No additional properties outside the 250 m radius were included in the Study Area. The Phase One Study Area is shown on Figure 3.