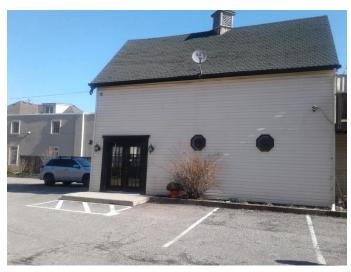

The Site consists of two contiguous parcels of land covering a total area of approximately 0.32 hectares (1.79 acres). The northern portion of the Site (13 Mountain Street) consists of a residential house which has been converted to a restaurant. A former carriage house is located on the northeast portion of the Site that is currently used for residential and retail purposes. The southern portion of the Site (19 Elm Street) consists of a former church which is currently occupied by a billiards hall, restaurant and bar. The Property is considered to be in Commercial Property Use by the Ontario Ministry of the Environment and Climate Change (MOECC). It is understood that the Property will be potentially developed for residential purposes. As requested by the client, the Phase One ESA is required for due diligence purposes only at this time. A Record of Site Condition will be a mandatory requirement with the MOECC as it is understood that the site will potentially be developed from commercial to residential property use. As such, the Phase One ESA will require updates to satisfy the requirements of Ontario Regulation 153/04 if/when a RSC is required in the future.