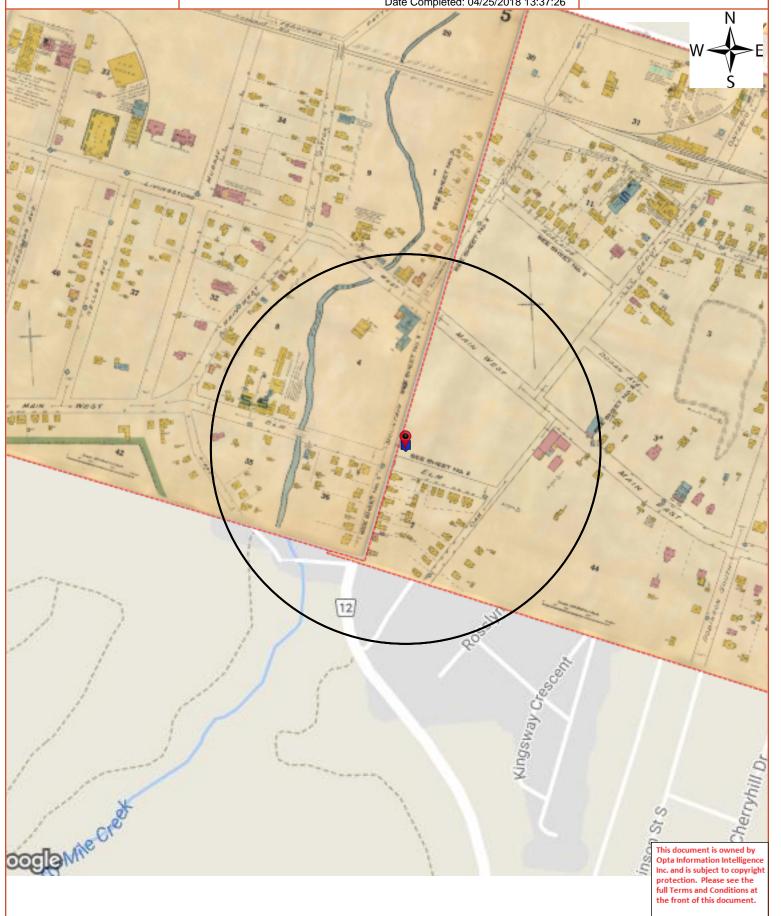

## 4.1.1 Phase One Study Area Determination

The Phase One Study Area (Study Area) consisted of the area including the Phase One Property and any other properties that are located, wholly or partly, within 250 m from the nearest point on a boundary of the phase one property. Based on the geology, the historical development and land use on the Property and surrounding area, the Qualified Person determined that a 250 m radius around the Property was sufficient to identify PCAs that could potentially cause APECs on the Property. No additional properties outside the 250 m radius were included in the Study Area. The Phase One Study Area is shown on Figure 3.

## 4.1.3 Fire Insurance Plans and Insurance Inspection Reports

Opta Information Intelligence (Opta) is a private organization that provides risk information to insurers, private corporations, and risk managers. Opta was contracted to determine whether their records included any Insurance inspection reports, Fire Insurance Plans (FIP), or site-specific plans for the property. FIPs were available for 1884, 1914 and 1928 which included the Property and select properties within the Study Area. The Opta search results summarized below and are presented in Appendix A.