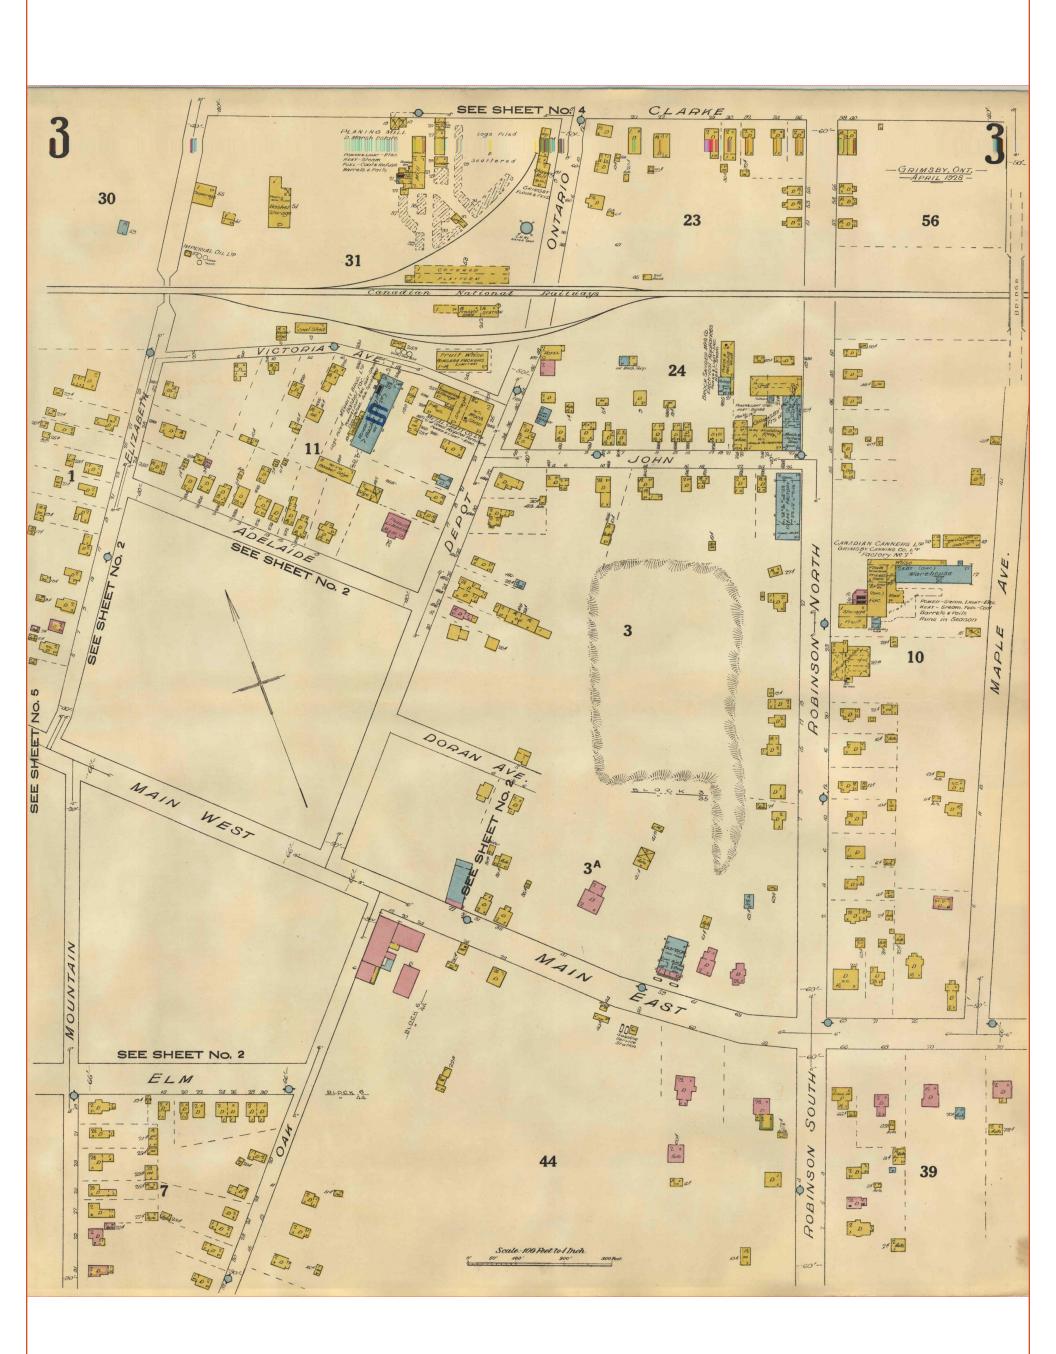

## 4.1.3 Fire Insurance Plans and Insurance Inspection Reports

Opta Information Intelligence (Opta) is a private organization that provides risk information to insurers, private corporations, and risk managers. Opta was contracted to determine whether their records included any Insurance inspection reports, Fire Insurance Plans (FIP), or site-specific plans for the property. FIPs were available for 1884, 1914 and 1928 which included the Property and select properties within the Study Area. The Opta search results summarized below and are presented in Appendix A.

| Date        | Phase One Property                                                                                                                                                                                                                                                                                                                                                                                                                                                                                                                                                                         | Study Area                                                                                                                                                                                                                                                                                                                                                                                                                                                                                                                                                                                                                         |
|-------------|--------------------------------------------------------------------------------------------------------------------------------------------------------------------------------------------------------------------------------------------------------------------------------------------------------------------------------------------------------------------------------------------------------------------------------------------------------------------------------------------------------------------------------------------------------------------------------------------|------------------------------------------------------------------------------------------------------------------------------------------------------------------------------------------------------------------------------------------------------------------------------------------------------------------------------------------------------------------------------------------------------------------------------------------------------------------------------------------------------------------------------------------------------------------------------------------------------------------------------------|
| 1884<br>FIP | <ul> <li>The Property is occupied by a total of four structures</li> <li>One building is located at the northeast corner of Mountain and Elm Streets and is labelled "Baptist Church". The structure is located in similar configuration to the present day billiard hall/former church. A second structure is depicted northeast of the church that is labelled "Driving Shed"</li> <li>Two structures are depicted on the northern portion of the Property that are in similar configuration to the present day restaurant and carriage house. The structures are un-labelled</li> </ul> | <ul> <li>North – The area has been developed with several residential and commercial structures. Building labels include "Wagon Maker" and "Tel. Office". A structure labelled "Storage, Coal Oil" is depicted northeast of the Property</li> <li>South – Elm Street is depicted. The area south of Elm Street is not covered by the FIP. A structure labeled "Public School" is depicted southeast of the Property on the south side of Elm Street</li> <li>East – Three un-labeled buildings are shown fronting Elm Street</li> <li>West – Mountain Street is depicted. West of Mountain Street is not covered by FIP</li> </ul> |
| 1914<br>FIP | Similar configuration to 1884 FIP                                                                                                                                                                                                                                                                                                                                                                                                                                                                                                                                                          | <ul> <li>North – Further residential and commercial development. Two buildings are located approximately 50 m north and 40 m northeast of the Property that are labelled "Old Oil". A structure located approximately 190 m northeast of the Property is labelled "Chinese Laundry"</li> <li>South – Residential development fronting Elm Street</li> <li>East – Further residential and commercial development. One building is located approximately 150 m east of the Property that is labelled "Old Oil".</li> <li>West – Residential Land Use</li> </ul>                                                                      |

| North — One underground storage tank with a capacity of 225 gallons (900 L) is depicted at 36 Main Street West. A building labelled "Paints and Oil Storage" is located south of this UST      Northeast — Two underground storage tanks with a capacity of 500 gallons (1,900 L) are depicted approximately 90 m northeast of the Property. A garage is depicted south of the tanks, approximately 50 m northeast of the Property      South — Similar configuration to 1914 FIP      East — Three buildings labelled "Garage" are depicted at 20 to 26 Main Street East and 5 Oak Street. A building labelled "Printing" is depicted at 18 Main Street East      West — Vacant land, then Forty Mile Creek, then a basket factory is depicted.      Northwest - Two underground storage tanks with a capacity of 500 gallons (1,900 L) are depicted | Date | Phase One Property | Study Area                                                                                                                                                                                                                                                                                                                                                                                                                                                                                                                                                                                                                                                                                                                                                                                                                                                                                    |
|-------------------------------------------------------------------------------------------------------------------------------------------------------------------------------------------------------------------------------------------------------------------------------------------------------------------------------------------------------------------------------------------------------------------------------------------------------------------------------------------------------------------------------------------------------------------------------------------------------------------------------------------------------------------------------------------------------------------------------------------------------------------------------------------------------------------------------------------------------|------|--------------------|-----------------------------------------------------------------------------------------------------------------------------------------------------------------------------------------------------------------------------------------------------------------------------------------------------------------------------------------------------------------------------------------------------------------------------------------------------------------------------------------------------------------------------------------------------------------------------------------------------------------------------------------------------------------------------------------------------------------------------------------------------------------------------------------------------------------------------------------------------------------------------------------------|
| approximately 100 m northwest of the Property. A                                                                                                                                                                                                                                                                                                                                                                                                                                                                                                                                                                                                                                                                                                                                                                                                      | 1928 |                    | <ul> <li>North – One underground storage tank with a capacity of 225 gallons (900 L) is depicted at 36 Main Street West. A building labelled "Paints and Oil Storage" is located south of this UST</li> <li>Northeast – Two underground storage tanks with a capacity of 500 gallons (1,900 L) are depicted approximately 90 m northeast of the Property. A garage is depicted south of the tanks, approximately 50 m northeast of the Property</li> <li>South – Similar configuration to 1914 FIP</li> <li>East – Three buildings labelled "Garage" are depicted at 20 to 26 Main Street East and 5 Oak Street. A building labelled "Printing" is depicted at 18 Main Street East</li> <li>West – Vacant land, then Forty Mile Creek, then a basket factory is depicted.</li> <li>Northwest - Two underground storage tanks with a capacity of 500 gallons (1,900 L) are depicted</li> </ul> |

No PCAs were identified in the Inspection reports reviewed for the Property.

The PCAs identified in the FIPs are summarized below.

| Location of PCA                                | PCA                                                                  | Details                                                                                                                                       |
|------------------------------------------------|----------------------------------------------------------------------|-----------------------------------------------------------------------------------------------------------------------------------------------|
| 11 Main Street West 45 m Northeast of Property | #01 – Other – Former Coal Use/Storage                                | According to the 1884 FIP, a structure labeled "Coal Oil" is depicted northeast of the Property                                               |
| 11 Main Street West 40 m Northeast of Property | #28 – Gasoline and Associated Products Storage in Fixed Tanks        | According to the 1914 FIP, a building located northeast of the Property is labelled "Old Oil"                                                 |
| 50 m North of Property                         | #28 – Gasoline and Associated Products Storage in Fixed Tanks        | According to the 1914 FIP, a building located north of the Property is labelled "Old Oil"                                                     |
| 190 m Northeast of<br>Property                 | #37 – Operation od Dry Cleaning Equipment (where chemicals are used) | According to the 1914 and 1928 FIPs , a structure located northeast of the Property is labelled "Chinese Laundry" as depicted in the 1914 FIP |

| Location of PCA                                            | PCA                                                                                                                          | Details                                                                                                                                       |
|------------------------------------------------------------|------------------------------------------------------------------------------------------------------------------------------|-----------------------------------------------------------------------------------------------------------------------------------------------|
| 7 Main Street West 90 m Northeast of Property              | #28 – Gasoline and Associated Products Storage in Fixed Tanks                                                                | According to the 1928 FIP, two underground storage tanks with a capacity of 500 gallons (1,900 L) each are depicted northeast of the Property |
| 7 Main Street West 90 m Northeast of Property              | #52 – Storage, maintenance, fueling, and repair of equipment, vehicles, and material used to maintain transportation systems | A garage is depicted on the 1928 FIP                                                                                                          |
| 36 Main Street West<br>105 m North of Property             | #28 – Gasoline and Associated Products Storage in Fixed Tanks                                                                | One underground storage tank with a capacity of 225 gallons (900 L) is depicted on the 1928 FIP                                               |
| 36 Main Street West<br>105 m North of Property             | #39 – Paints Manufacturing, Processing and Bulk<br>Storage                                                                   | According to the 1928 FIP, a building labelled "Paints and Oil Storage" is located north of the Property                                      |
| 20 to 26 Main Street East 150 m East of the Property       | #28 – Gasoline and Associated Products Storage in Fixed Tanks                                                                | According to the 1914 FIP, a building is located east of the Property that is labelled "Old Oil"                                              |
| 20 to 26 Main Street East<br>150 m East of the<br>Property | #52 – Storage, maintenance, fueling, and repair of equipment, vehicles, and material used to maintain transportation systems | Two structures labelled "Garage" are depicted on the 1928 FIP                                                                                 |
| 18 Main Street East 150 m East of the Property             | #31 – Ink Manufacturing, Processing and Bulk<br>Storage                                                                      | A building labelled "Printing" is depicted on<br>the 1928 FIP                                                                                 |
| 5 Oak Street 150 m East of the Property                    | #52 – Storage, maintenance, fueling, and repair of equipment, vehicles, and material used to maintain transportation systems | One structure labelled "Garage" is depicted on the 1928 FIP                                                                                   |
| 8 Adelaide Street 215 m North of Property                  | #28 – Gasoline and Associated Products Storage in Fixed Tanks                                                                | According to the 1928 FIP, a building located north of the Property is labelled "Oil Storage"                                                 |
| 10 Adelaide Street 215 m North of Property                 | #52 – Storage, maintenance, fueling, and repair of equipment, vehicles, and material used to maintain transportation systems | One structure labelled "Garage" is depicted on the 1928 FIP                                                                                   |
| 11 Ontario Street 180 m Northeast of Property              | #28 – Gasoline and Associated Products Storage in Fixed Tanks                                                                | One underground storage tank is depicted on the 1928 FIP, no capacity is provided                                                             |

| Location of PCA                                                            | PCA                                                                                                                          | Details                                                                                                                                       |
|----------------------------------------------------------------------------|------------------------------------------------------------------------------------------------------------------------------|-----------------------------------------------------------------------------------------------------------------------------------------------|
| 67 Main Street West (now 63 Main Street West)  100 m Northwest of Property | #28 – Gasoline and Associated Products Storage in Fixed Tanks                                                                | According to the 1928 FIP, two underground storage tanks with a capacity of 500 gallons (1,900 L) each are depicted northwest of the Property |
| 67 Main Street West (now 63 Main Street West)  100 m Northwest of Property | #52 – Storage, maintenance, fueling, and repair of equipment, vehicles, and material used to maintain transportation systems | One structure labelled "Garage and Auto<br>Repairs" is depicted on the 1928 FIP                                                               |