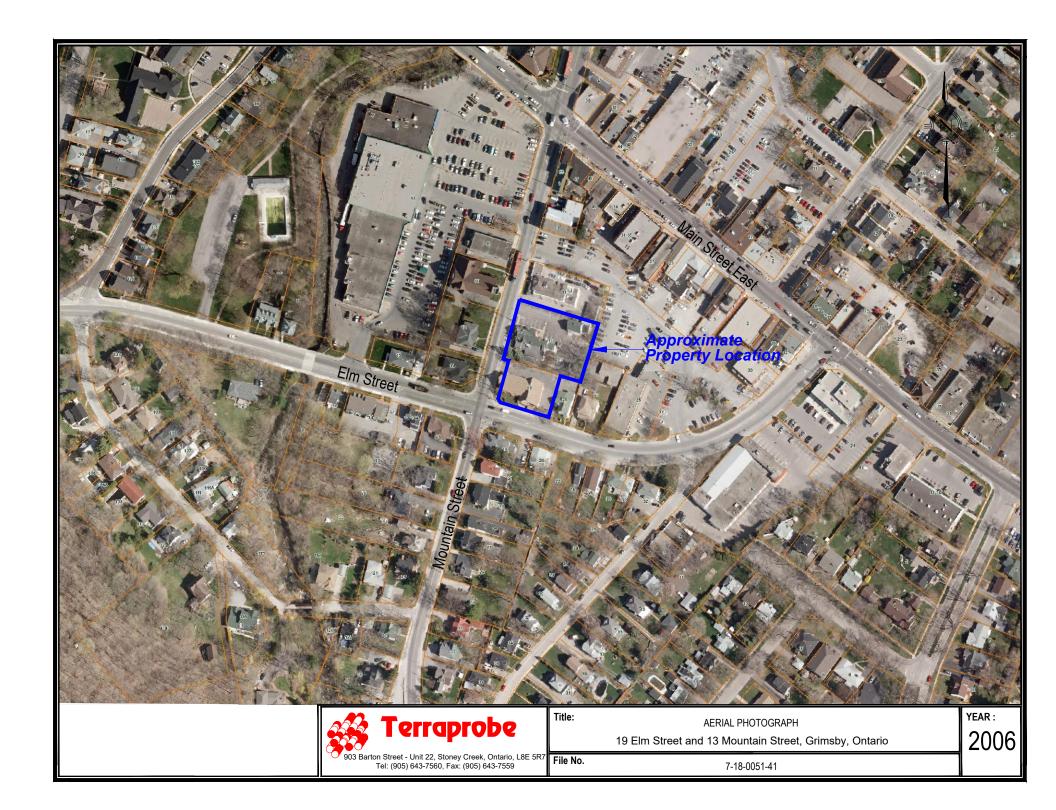

The general location of the Property is presented on Figure 1, the layout of the Property and notable features are presented in Figure 2.

| Date | Source               | Property                                                                                                                                                                                                                                                                                                                                                            | Study Area                                                                                                                                                                                                                                                                                                                                                                |
|------|----------------------|---------------------------------------------------------------------------------------------------------------------------------------------------------------------------------------------------------------------------------------------------------------------------------------------------------------------------------------------------------------------|---------------------------------------------------------------------------------------------------------------------------------------------------------------------------------------------------------------------------------------------------------------------------------------------------------------------------------------------------------------------------|
| 1934 | Aerial<br>Photograph | The Property appears to be occupied by one structure on the southern portion of the site in similar configuration to the present day billiard. Several other small buildings are present on the northern portion of the site including two structures in similar configuration to the drive shed, residential structure and carriage house as shown in the 1928 FIP | <ul> <li>North – Area appears to be developed for residential/commercial use</li> <li>South – Elm Street appears to be constructed, then the area appears to be developed for residential use</li> <li>East – Area appears to be developed for residential/commercial use</li> <li>West – Area appears to be vacant and/or developed for rural residential use</li> </ul> |
| 1954 | Aerial<br>Photograph | No Significant Changes                                                                                                                                                                                                                                                                                                                                              | Further Residential and Commercial development in the vicinity of the Property                                                                                                                                                                                                                                                                                            |
| 1965 | Aerial<br>Photograph | No Significant Changes                                                                                                                                                                                                                                                                                                                                              | Further Residential and Commercial development in the vicinity of the Property                                                                                                                                                                                                                                                                                            |
| 1983 | Ontario<br>Base Map  | No Significant Changes                                                                                                                                                                                                                                                                                                                                              | Further Residential and Commercial development in the vicinity of the Property                                                                                                                                                                                                                                                                                            |
| 2000 | Satellite<br>Image   | No Significant Changes                                                                                                                                                                                                                                                                                                                                              | No Significant Changes                                                                                                                                                                                                                                                                                                                                                    |
| 2002 | Satellite<br>Image   | No significant Changes                                                                                                                                                                                                                                                                                                                                              | No Significant Changes                                                                                                                                                                                                                                                                                                                                                    |
| 2006 | Satellite<br>Image   | No Significant Changes                                                                                                                                                                                                                                                                                                                                              | No Significant Changes                                                                                                                                                                                                                                                                                                                                                    |
| 2010 | Satellite<br>Image   | No Significant Changes                                                                                                                                                                                                                                                                                                                                              | No Significant Changes                                                                                                                                                                                                                                                                                                                                                    |
| 2013 | Satellite<br>Image   | No Significant Changes                                                                                                                                                                                                                                                                                                                                              | No Significant Changes                                                                                                                                                                                                                                                                                                                                                    |
| 2015 | Satellite<br>Image   | No Significant Changes                                                                                                                                                                                                                                                                                                                                              | No Significant Changes                                                                                                                                                                                                                                                                                                                                                    |

A selection of aerial photographs and historic maps are presented in Appendix F.