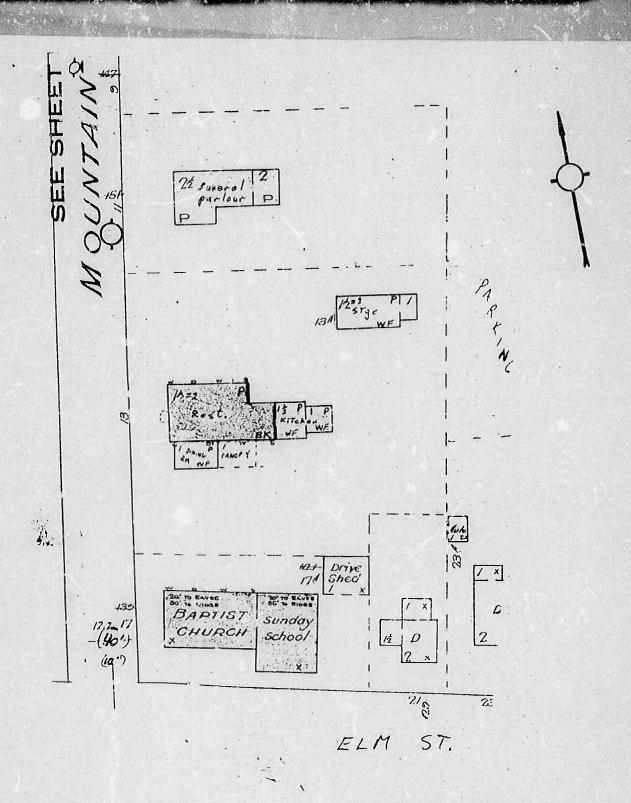

The general location of the Property is presented on Figure 1, the layout of the Property and notable features are presented in Figure 2.

| Date        | Phase One Property                                                                                                                                                                                                                                                                                                                                                                                                                                                                                                                                                                         | Study Area                                                                                                                                                                                                                                                                                                                                                                                                                                                                                                                                                                                                                         |
|-------------|--------------------------------------------------------------------------------------------------------------------------------------------------------------------------------------------------------------------------------------------------------------------------------------------------------------------------------------------------------------------------------------------------------------------------------------------------------------------------------------------------------------------------------------------------------------------------------------------|------------------------------------------------------------------------------------------------------------------------------------------------------------------------------------------------------------------------------------------------------------------------------------------------------------------------------------------------------------------------------------------------------------------------------------------------------------------------------------------------------------------------------------------------------------------------------------------------------------------------------------|
| 1884<br>FIP | <ul> <li>The Property is occupied by a total of four structures</li> <li>One building is located at the northeast corner of Mountain and Elm Streets and is labelled "Baptist Church". The structure is located in similar configuration to the present day billiard hall/former church. A second structure is depicted northeast of the church that is labelled "Driving Shed"</li> <li>Two structures are depicted on the northern portion of the Property that are in similar configuration to the present day restaurant and carriage house. The structures are un-labelled</li> </ul> | <ul> <li>North – The area has been developed with several residential and commercial structures. Building labels include "Wagon Maker" and "Tel. Office". A structure labelled "Storage, Coal Oil" is depicted northeast of the Property</li> <li>South – Elm Street is depicted. The area south of Elm Street is not covered by the FIP. A structure labeled "Public School" is depicted southeast of the Property on the south side of Elm Street</li> <li>East – Three un-labeled buildings are shown fronting Elm Street</li> <li>West – Mountain Street is depicted. West of Mountain Street is not covered by FIP</li> </ul> |
| 1914<br>FIP | Similar configuration to 1884 FIP                                                                                                                                                                                                                                                                                                                                                                                                                                                                                                                                                          | <ul> <li>North – Further residential and commercial development. Two buildings are located approximately 50 m north and 40 m northeast of the Property that are labelled "Old Oil". A structure located approximately 190 m northeast of the Property is labelled "Chinese Laundry"</li> <li>South – Residential development fronting Elm Street</li> <li>East – Further residential and commercial development. One building is located approximately 150 m east of the Property that is labelled "Old Oil".</li> <li>West – Residential Land Use</li> </ul>                                                                      |