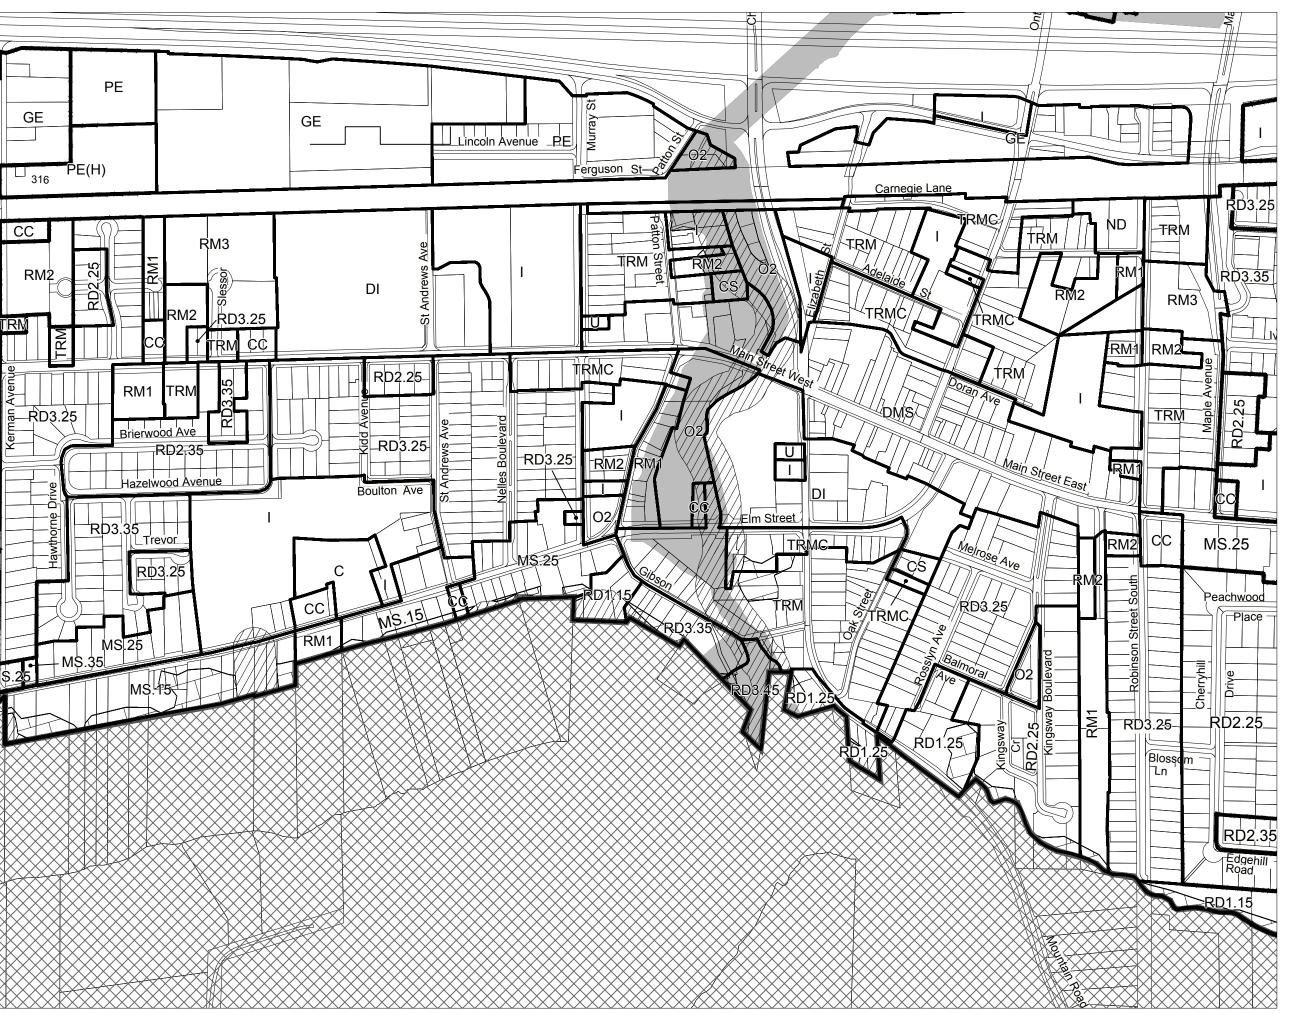

# 2.1 Phase One Property Information

The Property information is provided below:

| Municipal Address                                                                                       | 13 Mountain Street, Grimsby                                                                               | 19 Elm Street, Grimsby                                                   |
|---------------------------------------------------------------------------------------------------------|-----------------------------------------------------------------------------------------------------------|--------------------------------------------------------------------------|
| Legal Description                                                                                       | PT LT 170, CP PL 4 AS INRO653697;<br>S/T EASEMENT OVER PART 2 ON<br>PL 30R8656 AS IN RO718425;<br>GRIMSBY | PT LT 168, 170 CP PL 4 GRIMSBY<br>PT 1, 30R8656 T/W RO718425;<br>GRIMSBY |
| PIN(s)                                                                                                  | 46026-1624 (LT)                                                                                           | 46026-0002 (LT)                                                          |
| Assessment Roll Number                                                                                  | 261501000902600                                                                                           | 261501000902700                                                          |
| Zoning                                                                                                  | Downtown Intensification                                                                                  | Downtown Intensification                                                 |
| Area                                                                                                    | 0.22 ha (0.543 acres)                                                                                     | 0.10 ha (0.248 acres)                                                    |
| Property Owner Information                                                                              | Syndicate Restaurant (Grimsby) Ltd.                                                                       | Gary William Thompson                                                    |
| Persons, other than Property Owner,<br>who engaged the Qualified Person to<br>conduct the Phase One ESA | Valentine Coleman Inc.<br>540 Richmond Street West<br>Toronto, Ontario<br>M5V 1Y4                         |                                                                          |

### 4.2.2 Other Source Information

Other environmental source information was searched as part of the Phase One ESA. The information that was search includes:

- Freedom of Information (FOI) request to the MOECC. The FOI request determines if information regarding orders, investigations or other information on file with respect to the Property.
- Technical Standards and Safety Authority (TSSA) was contacted in regards to records related to storage tanks for petroleum related products with respect to the Property
- The local Conservation Authority was contacted to determine if the Property was considered regulated under the Conservation Authorities Act and Ontario Regulations 42/06, 146/06 to 182/06 and 97/04.
- Municipal Zoning and Official Plan information was reviewed

The information requests and responses are provided in Appendix M and are summarized below.

| Information<br>Request    | Response                                                                                                                                                                                                                                                                                                                                                   |
|---------------------------|------------------------------------------------------------------------------------------------------------------------------------------------------------------------------------------------------------------------------------------------------------------------------------------------------------------------------------------------------------|
| MOECC FOI                 | A response from the MOECC to the FOI request has not been received as of the date of this report. If information is received from the MOECC that changes the conclusions of this report, Terraprobe will provide written notice to the client.                                                                                                             |
| TSSA                      | A response from the TSSA request has been received as of the date of this report. The TSSA indicated that they have no records of fuel storage tanks at the Phase One Property.                                                                                                                                                                            |
| Conservation<br>Authority | A response from the governing Conservation Authority (Niagara Peninsula Conservation Authority (NPCA) request has been received as of the date of this report. According to the NPCA watershed mapping system, the property is located within the Forty Mile Creek watershed. The NPCA indicated that the Phase One Property is not a NPCA regulated area. |
| Zoning                    | The local zoning by-law and Office Plan was reviewed. The Property is zoned Downtown Intensification.                                                                                                                                                                                                                                                      |