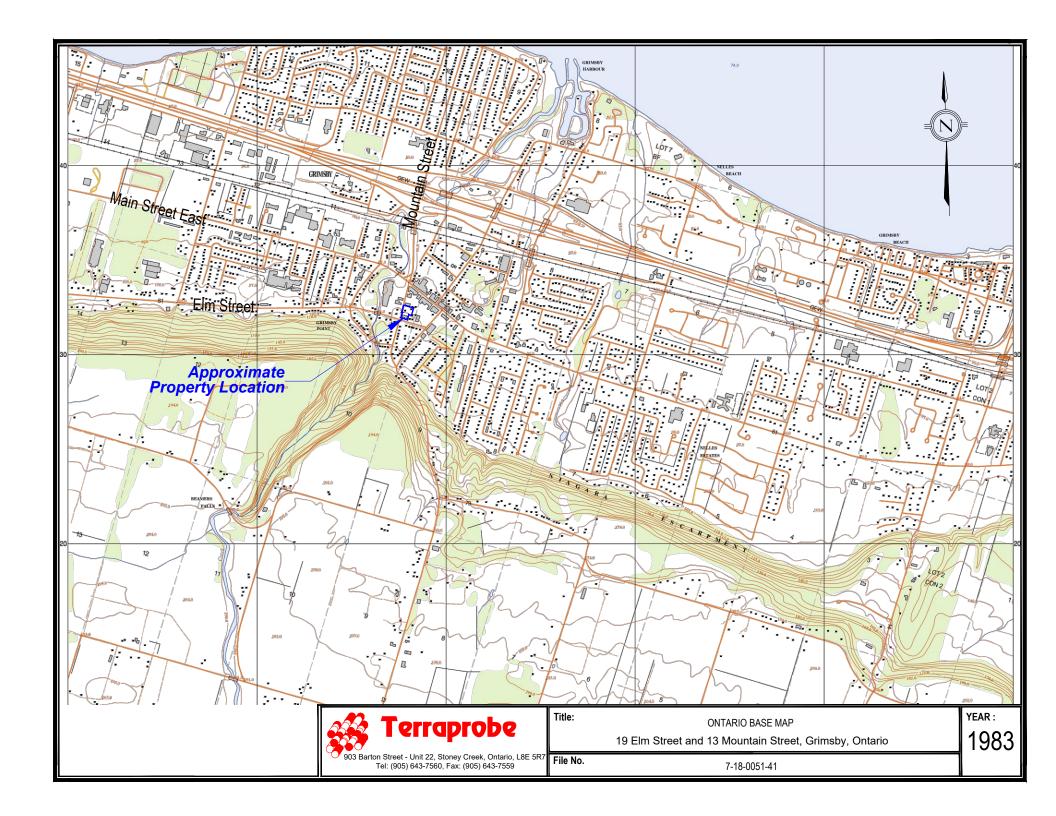

# 4.3.1 Aerial Photographs and Historic Mapping

Aerial photographs, satellite imagery and historic maps were reviewed. Aerial photographs, satellite images and historic maps were selected based on available dates and scale in order to provide as much information as reasonably practical regarding the development of the Property and Study Area from first developed land use until the present development of the Property. The state of development of the Property and Study Area is summarized in below:

| Date | Source               | Property                                                                                                                                                                                                                                                                                                                                                            | Study Area                                                                                                                                                                                                                                                                                                                                                                |
|------|----------------------|---------------------------------------------------------------------------------------------------------------------------------------------------------------------------------------------------------------------------------------------------------------------------------------------------------------------------------------------------------------------|---------------------------------------------------------------------------------------------------------------------------------------------------------------------------------------------------------------------------------------------------------------------------------------------------------------------------------------------------------------------------|
| 1934 | Aerial<br>Photograph | The Property appears to be occupied by one structure on the southern portion of the site in similar configuration to the present day billiard. Several other small buildings are present on the northern portion of the site including two structures in similar configuration to the drive shed, residential structure and carriage house as shown in the 1928 FIP | <ul> <li>North – Area appears to be developed for residential/commercial use</li> <li>South – Elm Street appears to be constructed, then the area appears to be developed for residential use</li> <li>East – Area appears to be developed for residential/commercial use</li> <li>West – Area appears to be vacant and/or developed for rural residential use</li> </ul> |
| 1954 | Aerial<br>Photograph | No Significant Changes                                                                                                                                                                                                                                                                                                                                              | Further Residential and Commercial development in the vicinity of the Property                                                                                                                                                                                                                                                                                            |
| 1965 | Aerial<br>Photograph | No Significant Changes                                                                                                                                                                                                                                                                                                                                              | Further Residential and Commercial development in the vicinity of the Property                                                                                                                                                                                                                                                                                            |
| 1983 | Ontario<br>Base Map  | No Significant Changes                                                                                                                                                                                                                                                                                                                                              | Further Residential and Commercial development in the vicinity of the Property                                                                                                                                                                                                                                                                                            |
| 2000 | Satellite<br>Image   | No Significant Changes                                                                                                                                                                                                                                                                                                                                              | No Significant Changes                                                                                                                                                                                                                                                                                                                                                    |
| 2002 | Satellite<br>Image   | No significant Changes                                                                                                                                                                                                                                                                                                                                              | No Significant Changes                                                                                                                                                                                                                                                                                                                                                    |
| 2006 | Satellite<br>Image   | No Significant Changes                                                                                                                                                                                                                                                                                                                                              | No Significant Changes                                                                                                                                                                                                                                                                                                                                                    |
| 2010 | Satellite<br>Image   | No Significant Changes                                                                                                                                                                                                                                                                                                                                              | No Significant Changes                                                                                                                                                                                                                                                                                                                                                    |
| 2013 | Satellite<br>Image   | No Significant Changes                                                                                                                                                                                                                                                                                                                                              | No Significant Changes                                                                                                                                                                                                                                                                                                                                                    |
| 2015 | Satellite<br>Image   | No Significant Changes                                                                                                                                                                                                                                                                                                                                              | No Significant Changes                                                                                                                                                                                                                                                                                                                                                    |

A selection of aerial photographs and historic maps are presented in Appendix F.