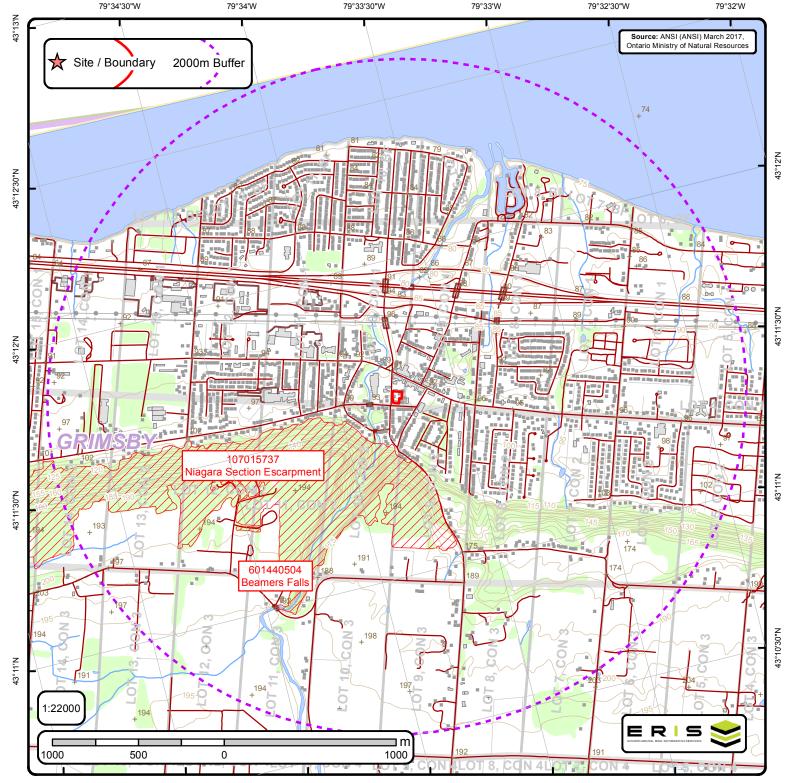

## 4.1.1 Phase One Study Area Determination

The Phase One Study Area (Study Area) consisted of the area including the Phase One Property and any other properties that are located, wholly or partly, within 250 m from the nearest point on a boundary of the phase one property. Based on the geology, the historical development and land use on the Property and surrounding area, the Qualified Person determined that a 250 m radius around the Property was sufficient to identify PCAs that could potentially cause APECs on the Property. No additional properties outside the 250 m radius were included in the Study Area. The Phase One Study Area is shown on Figure 3.

# 4.3.4 Water Bodies, Wetlands and Areas of Natural Significance

Mapping from the MNRF was reviewed to determine if water bodies were present on the Property and within the Study Area. The MNRF National Heritage Information Centre database for listings of Areas of Natural or Scientific Interest (ANSIs) was reviewed. The information is summarized below.