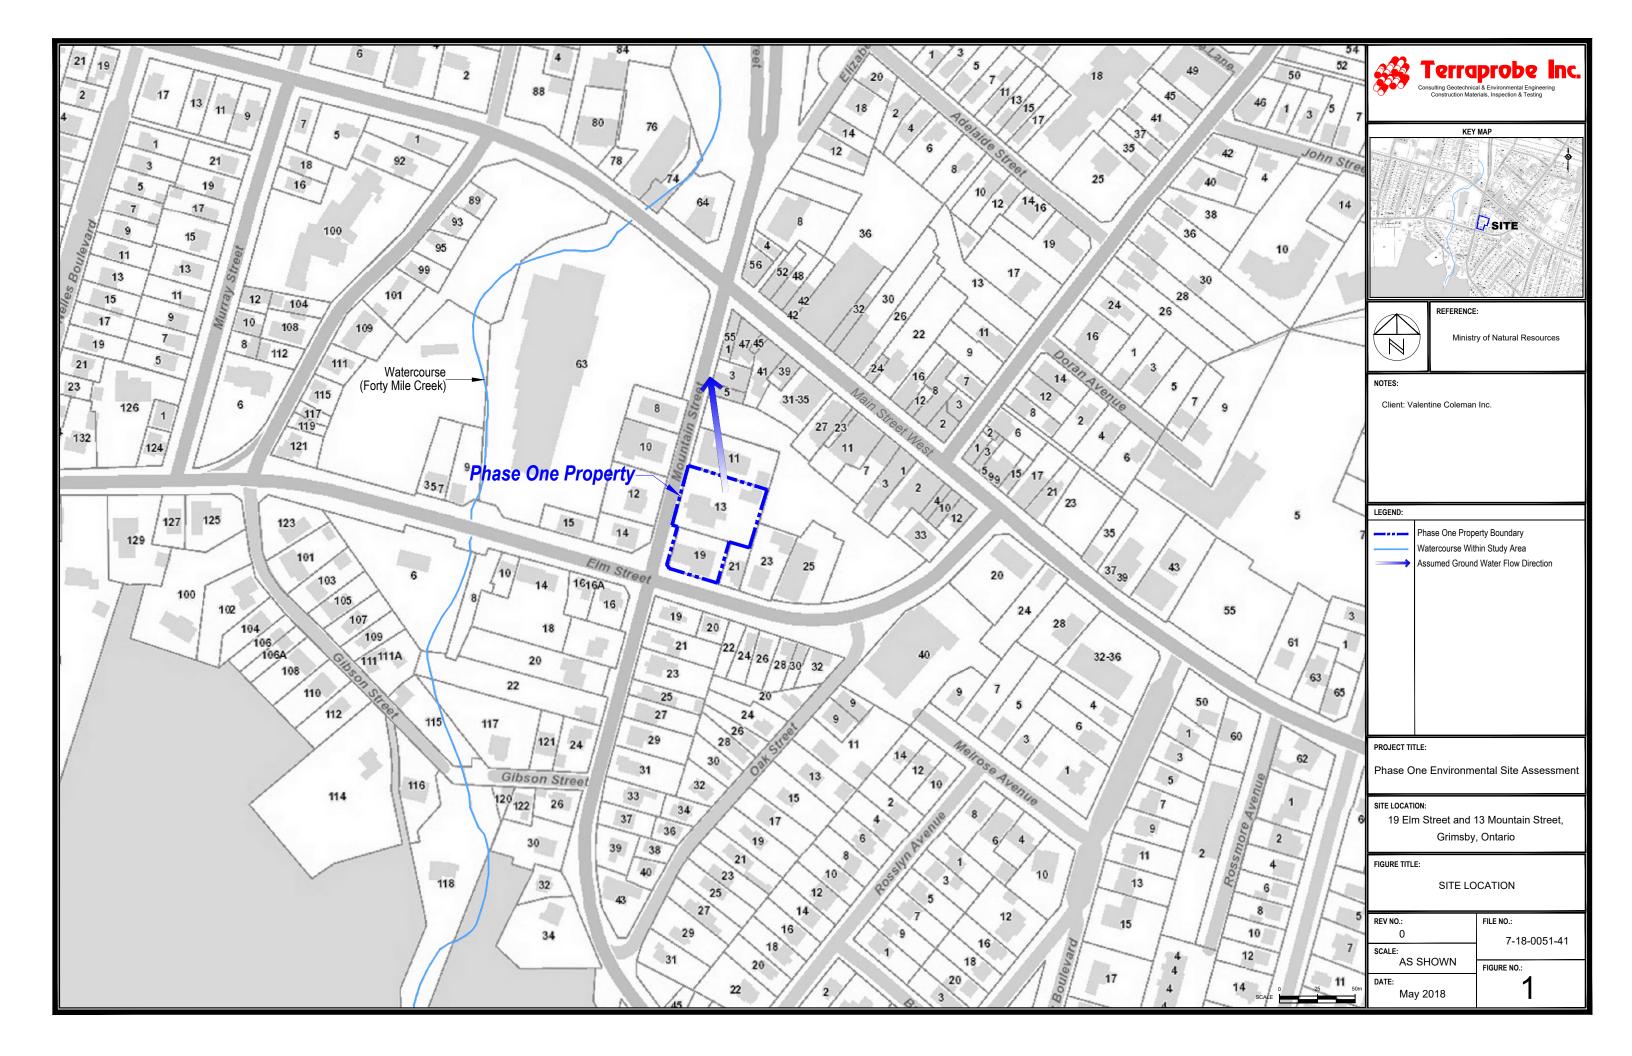

The general location of the Property is presented on Figure 1, the layout of the Property and notable features are presented in Figure 2.

## 4.1.1 Phase One Study Area Determination

The Phase One Study Area (Study Area) consisted of the area including the Phase One Property and any other properties that are located, wholly or partly, within 250 m from the nearest point on a boundary of the phase one property. Based on the geology, the historical development and land use on the Property and surrounding area, the Qualified Person determined that a 250 m radius around the Property was sufficient to identify PCAs that could potentially cause APECs on the Property. No additional properties outside the 250 m radius were included in the Study Area. The Phase One Study Area is shown on Figure 3.