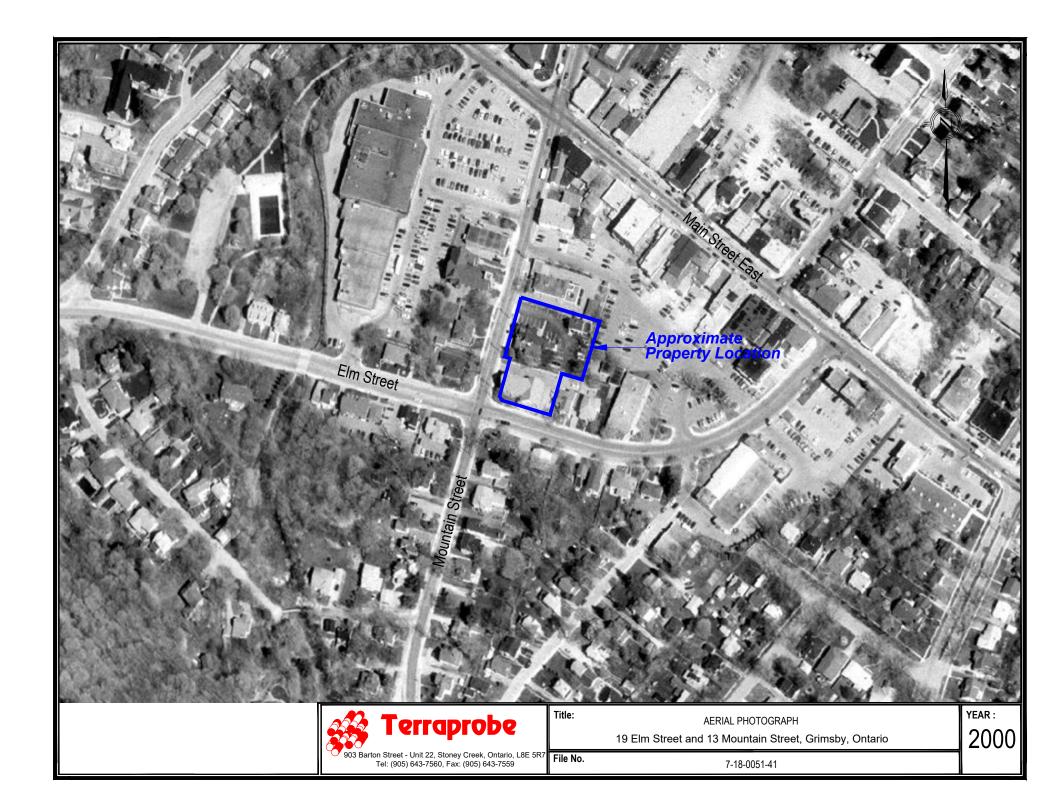

# 4.3.1 Aerial Photographs and Historic Mapping

Aerial photographs, satellite imagery and historic maps were reviewed. Aerial photographs, satellite images and historic maps were selected based on available dates and scale in order to provide as much information as reasonably practical regarding the development of the Property and Study Area from first developed land use until the present development of the Property. The state of development of the Property and Study Area is summarized in below:

| Date | Source               | Property                                                                                                                                                                                                                                                                                                                                                            | Study Area                                                                                                                                                                                                                                                                                                                                                                |
|------|----------------------|---------------------------------------------------------------------------------------------------------------------------------------------------------------------------------------------------------------------------------------------------------------------------------------------------------------------------------------------------------------------|---------------------------------------------------------------------------------------------------------------------------------------------------------------------------------------------------------------------------------------------------------------------------------------------------------------------------------------------------------------------------|
| 1934 | Aerial<br>Photograph | The Property appears to be occupied by one structure on the southern portion of the site in similar configuration to the present day billiard. Several other small buildings are present on the northern portion of the site including two structures in similar configuration to the drive shed, residential structure and carriage house as shown in the 1928 FIP | <ul> <li>North – Area appears to be developed for residential/commercial use</li> <li>South – Elm Street appears to be constructed, then the area appears to be developed for residential use</li> <li>East – Area appears to be developed for residential/commercial use</li> <li>West – Area appears to be vacant and/or developed for rural residential use</li> </ul> |
| 1954 | Aerial<br>Photograph | No Significant Changes                                                                                                                                                                                                                                                                                                                                              | Further Residential and Commercial development in the vicinity of the Property                                                                                                                                                                                                                                                                                            |
| 1965 | Aerial<br>Photograph | No Significant Changes                                                                                                                                                                                                                                                                                                                                              | Further Residential and Commercial development in the vicinity of the Property                                                                                                                                                                                                                                                                                            |
| 1983 | Ontario<br>Base Map  | No Significant Changes                                                                                                                                                                                                                                                                                                                                              | Further Residential and Commercial development in the vicinity of the Property                                                                                                                                                                                                                                                                                            |
| 2000 | Satellite<br>Image   | No Significant Changes                                                                                                                                                                                                                                                                                                                                              | No Significant Changes                                                                                                                                                                                                                                                                                                                                                    |
| 2002 | Satellite<br>Image   | No significant Changes                                                                                                                                                                                                                                                                                                                                              | No Significant Changes                                                                                                                                                                                                                                                                                                                                                    |
| 2006 | Satellite<br>Image   | No Significant Changes                                                                                                                                                                                                                                                                                                                                              | No Significant Changes                                                                                                                                                                                                                                                                                                                                                    |
| 2010 | Satellite<br>Image   | No Significant Changes                                                                                                                                                                                                                                                                                                                                              | No Significant Changes                                                                                                                                                                                                                                                                                                                                                    |
| 2013 | Satellite<br>Image   | No Significant Changes                                                                                                                                                                                                                                                                                                                                              | No Significant Changes                                                                                                                                                                                                                                                                                                                                                    |
| 2015 | Satellite<br>Image   | No Significant Changes                                                                                                                                                                                                                                                                                                                                              | No Significant Changes                                                                                                                                                                                                                                                                                                                                                    |

A selection of aerial photographs and historic maps are presented in Appendix F.