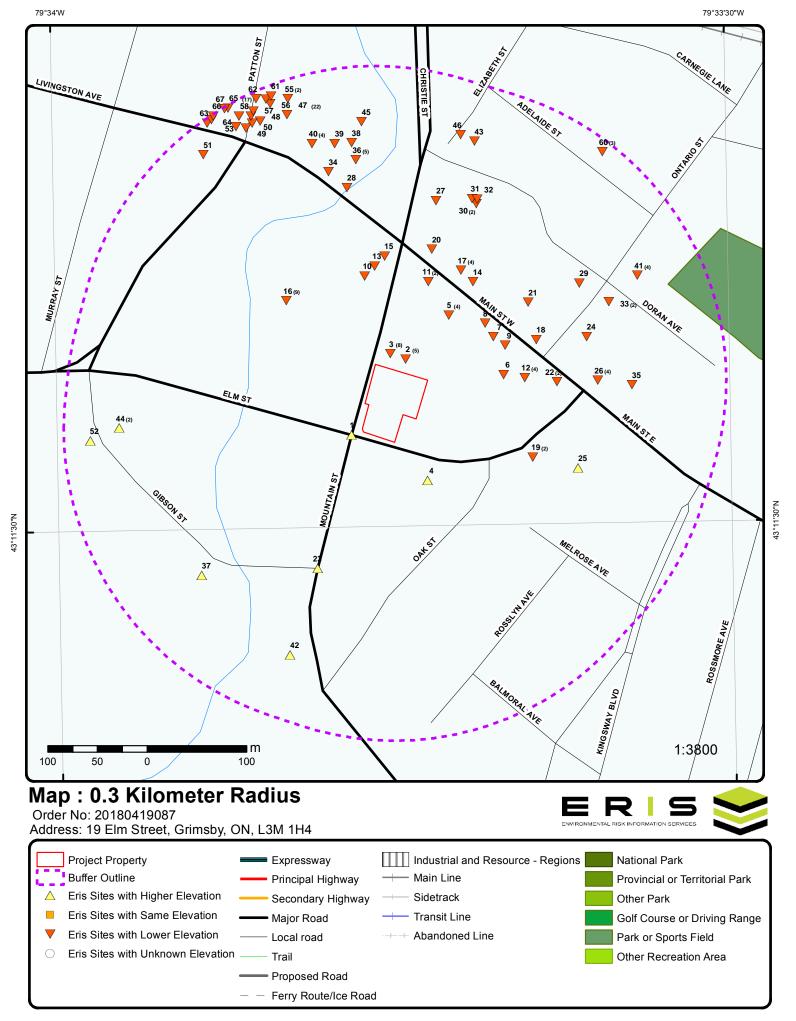

## 4.1.1 Phase One Study Area Determination

The Phase One Study Area (Study Area) consisted of the area including the Phase One Property and any other properties that are located, wholly or partly, within 250 m from the nearest point on a boundary of the phase one property. Based on the geology, the historical development and land use on the Property and surrounding area, the Qualified Person determined that a 250 m radius around the Property was sufficient to identify PCAs that could potentially cause APECs on the Property. No additional properties outside the 250 m radius were included in the Study Area. The Phase One Study Area is shown on Figure 3.

No PCAs were identified in the Inspection reports reviewed for the Property.

The PCAs identified in the FIPs are summarized below.

| Location of PCA                                | PCA                                                                  | Details                                                                                                                                       |
|------------------------------------------------|----------------------------------------------------------------------|-----------------------------------------------------------------------------------------------------------------------------------------------|
| 11 Main Street West 45 m Northeast of Property | #01 – Other – Former Coal Use/Storage                                | According to the 1884 FIP, a structure labeled "Coal Oil" is depicted northeast of the Property                                               |
| 11 Main Street West 40 m Northeast of Property | #28 – Gasoline and Associated Products Storage in Fixed Tanks        | According to the 1914 FIP, a building located northeast of the Property is labelled "Old Oil"                                                 |
| 50 m North of Property                         | #28 – Gasoline and Associated Products Storage in Fixed Tanks        | According to the 1914 FIP, a building located north of the Property is labelled "Old Oil"                                                     |
| 190 m Northeast of<br>Property                 | #37 – Operation od Dry Cleaning Equipment (where chemicals are used) | According to the 1914 and 1928 FIPs , a structure located northeast of the Property is labelled "Chinese Laundry" as depicted in the 1914 FIP |

| Location of PCA                                            | PCA                                                                                                                          | Details                                                                                                                                       |
|------------------------------------------------------------|------------------------------------------------------------------------------------------------------------------------------|-----------------------------------------------------------------------------------------------------------------------------------------------|
| 7 Main Street West 90 m Northeast of Property              | #28 – Gasoline and Associated Products Storage in Fixed Tanks                                                                | According to the 1928 FIP, two underground storage tanks with a capacity of 500 gallons (1,900 L) each are depicted northeast of the Property |
| 7 Main Street West 90 m Northeast of Property              | #52 – Storage, maintenance, fueling, and repair of equipment, vehicles, and material used to maintain transportation systems | A garage is depicted on the 1928 FIP                                                                                                          |
| 36 Main Street West<br>105 m North of Property             | #28 – Gasoline and Associated Products Storage in Fixed Tanks                                                                | One underground storage tank with a capacity of 225 gallons (900 L) is depicted on the 1928 FIP                                               |
| 36 Main Street West<br>105 m North of Property             | #39 – Paints Manufacturing, Processing and Bulk<br>Storage                                                                   | According to the 1928 FIP, a building labelled "Paints and Oil Storage" is located north of the Property                                      |
| 20 to 26 Main Street East 150 m East of the Property       | #28 – Gasoline and Associated Products Storage in Fixed Tanks                                                                | According to the 1914 FIP, a building is located east of the Property that is labelled "Old Oil"                                              |
| 20 to 26 Main Street East<br>150 m East of the<br>Property | #52 – Storage, maintenance, fueling, and repair of equipment, vehicles, and material used to maintain transportation systems | Two structures labelled "Garage" are depicted on the 1928 FIP                                                                                 |
| 18 Main Street East 150 m East of the Property             | #31 – Ink Manufacturing, Processing and Bulk<br>Storage                                                                      | A building labelled "Printing" is depicted on<br>the 1928 FIP                                                                                 |
| 5 Oak Street 150 m East of the Property                    | #52 – Storage, maintenance, fueling, and repair of equipment, vehicles, and material used to maintain transportation systems | One structure labelled "Garage" is depicted on the 1928 FIP                                                                                   |
| 8 Adelaide Street 215 m North of Property                  | #28 – Gasoline and Associated Products Storage in Fixed Tanks                                                                | According to the 1928 FIP, a building located north of the Property is labelled "Oil Storage"                                                 |
| 10 Adelaide Street 215 m North of Property                 | #52 – Storage, maintenance, fueling, and repair of equipment, vehicles, and material used to maintain transportation systems | One structure labelled "Garage" is depicted on the 1928 FIP                                                                                   |
| 11 Ontario Street 180 m Northeast of Property              | #28 – Gasoline and Associated Products Storage in Fixed Tanks                                                                | One underground storage tank is depicted on the 1928 FIP, no capacity is provided                                                             |

| Location of PCA                                                            | PCA                                                                                                                          | Details                                                                                                                                       |
|----------------------------------------------------------------------------|------------------------------------------------------------------------------------------------------------------------------|-----------------------------------------------------------------------------------------------------------------------------------------------|
| 67 Main Street West (now 63 Main Street West)  100 m Northwest of Property | #28 – Gasoline and Associated Products Storage in Fixed Tanks                                                                | According to the 1928 FIP, two underground storage tanks with a capacity of 500 gallons (1,900 L) each are depicted northwest of the Property |
| 67 Main Street West (now 63 Main Street West)  100 m Northwest of Property | #52 – Storage, maintenance, fueling, and repair of equipment, vehicles, and material used to maintain transportation systems | One structure labelled "Garage and Auto<br>Repairs" is depicted on the 1928 FIP                                                               |

The full city directory search results can be found in Appendix C.

The PCAs identified in the City Directory Information are as follows.

| Location of PCA                                | PCA                                                     | Details                                                                          |
|------------------------------------------------|---------------------------------------------------------|----------------------------------------------------------------------------------|
| 11 Main Street West 45 m Northeast of Property | #31 – Ink Manufacturing, Processing and Bulk<br>Storage | Listed in the 1998 and 2000 directory under the business name "The Grimsby News" |

The PCAs identified in the ERIS report are summarized below.

| <b>Location of PCA</b>                         | PCA                                                     | Details                                                                                                                        |
|------------------------------------------------|---------------------------------------------------------|--------------------------------------------------------------------------------------------------------------------------------|
| 11 Main Street West 45 m Northeast of Property | #31 – Ink Manufacturing, Processing and Bulk<br>Storage | Listed in the Scott's Manufacturing Directory as a<br>Newspaper Publisher under the business name "The<br>Grimsby Lincoln New" |