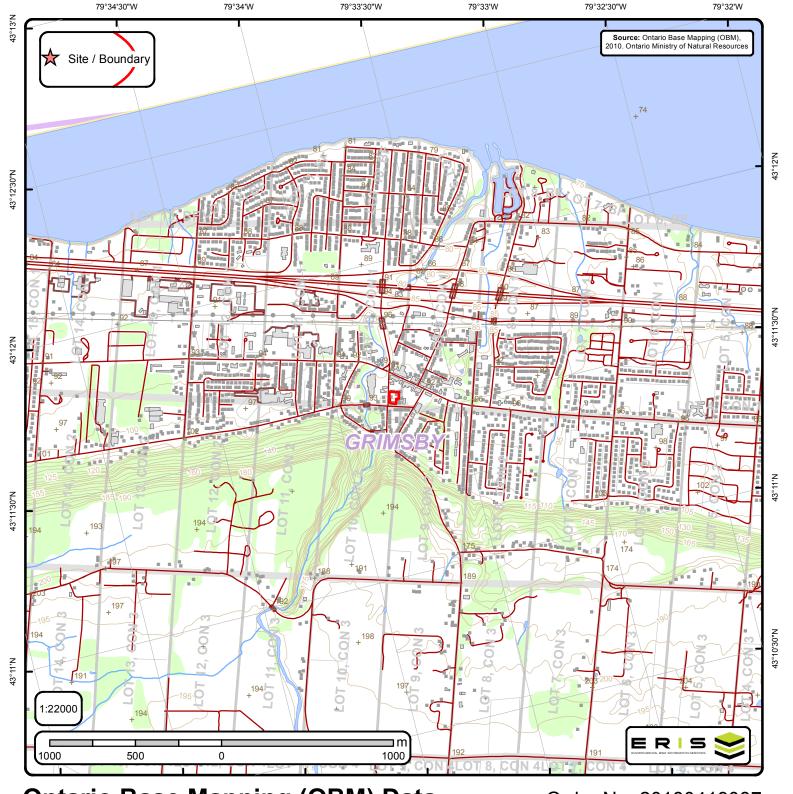

The general location of the Property is presented on Figure 1, the layout of the Property and notable features are presented in Figure 2.

## 4.1.1 Phase One Study Area Determination

The Phase One Study Area (Study Area) consisted of the area including the Phase One Property and any other properties that are located, wholly or partly, within 250 m from the nearest point on a boundary of the phase one property. Based on the geology, the historical development and land use on the Property and surrounding area, the Qualified Person determined that a 250 m radius around the Property was sufficient to identify PCAs that could potentially cause APECs on the Property. No additional properties outside the 250 m radius were included in the Study Area. The Phase One Study Area is shown on Figure 3.