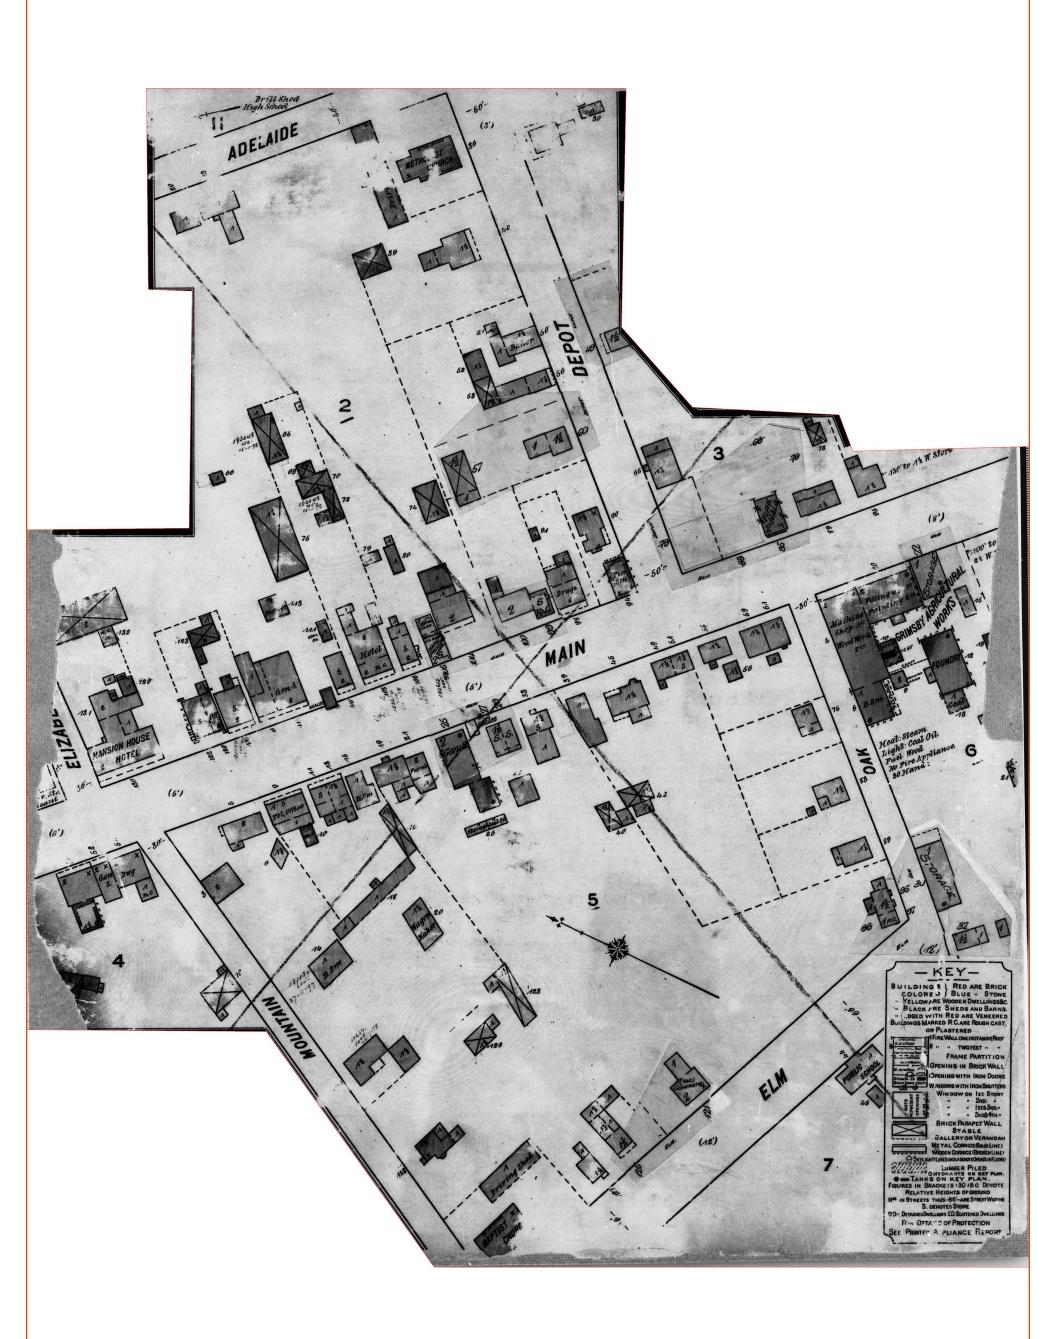

## 4.1.3 Fire Insurance Plans and Insurance Inspection Reports

Opta Information Intelligence (Opta) is a private organization that provides risk information to insurers, private corporations, and risk managers. Opta was contracted to determine whether their records included any Insurance inspection reports, Fire Insurance Plans (FIP), or site-specific plans for the property. FIPs were available for 1884, 1914 and 1928 which included the Property and select properties within the Study Area. The Opta search results summarized below and are presented in Appendix A.

| Date        | Phase One Property                                                                                                                                                                                                                                                                                                                                                                                                                                                                                                                                                                         | Study Area                                                                                                                                                                                                                                                                                                                                                                                                                                                                                                                                                                                                                         |
|-------------|--------------------------------------------------------------------------------------------------------------------------------------------------------------------------------------------------------------------------------------------------------------------------------------------------------------------------------------------------------------------------------------------------------------------------------------------------------------------------------------------------------------------------------------------------------------------------------------------|------------------------------------------------------------------------------------------------------------------------------------------------------------------------------------------------------------------------------------------------------------------------------------------------------------------------------------------------------------------------------------------------------------------------------------------------------------------------------------------------------------------------------------------------------------------------------------------------------------------------------------|
| 1884<br>FIP | <ul> <li>The Property is occupied by a total of four structures</li> <li>One building is located at the northeast corner of Mountain and Elm Streets and is labelled "Baptist Church". The structure is located in similar configuration to the present day billiard hall/former church. A second structure is depicted northeast of the church that is labelled "Driving Shed"</li> <li>Two structures are depicted on the northern portion of the Property that are in similar configuration to the present day restaurant and carriage house. The structures are un-labelled</li> </ul> | <ul> <li>North – The area has been developed with several residential and commercial structures. Building labels include "Wagon Maker" and "Tel. Office". A structure labelled "Storage, Coal Oil" is depicted northeast of the Property</li> <li>South – Elm Street is depicted. The area south of Elm Street is not covered by the FIP. A structure labeled "Public School" is depicted southeast of the Property on the south side of Elm Street</li> <li>East – Three un-labeled buildings are shown fronting Elm Street</li> <li>West – Mountain Street is depicted. West of Mountain Street is not covered by FIP</li> </ul> |
| 1914<br>FIP | Similar configuration to 1884 FIP                                                                                                                                                                                                                                                                                                                                                                                                                                                                                                                                                          | <ul> <li>North – Further residential and commercial development. Two buildings are located approximately 50 m north and 40 m northeast of the Property that are labelled "Old Oil". A structure located approximately 190 m northeast of the Property is labelled "Chinese Laundry"</li> <li>South – Residential development fronting Elm Street</li> <li>East – Further residential and commercial development. One building is located approximately 150 m east of the Property that is labelled "Old Oil".</li> <li>West – Residential Land Use</li> </ul>                                                                      |

| North — One underground storage tank with a capacity of 225 gallons (900 L) is depicted at 36 Main Street West. A building labelled "Paints and Oil Storage" is located south of this UST      Northeast — Two underground storage tanks with a capacity of 500 gallons (1,900 L) are depicted approximately 90 m northeast of the Property. A garage is depicted south of the tanks, approximately 50 m northeast of the Property      South — Similar configuration to 1914 FIP      East — Three buildings labelled "Garage" are depicted at 20 to 26 Main Street East and 5 Oak Street. A building labelled "Printing" is depicted at 18 Main Street East      West — Vacant land, then Forty Mile Creek, then a basket factory is depicted.      Northwest - Two underground storage tanks with a capacity of 500 gallons (1,900 L) are depicted | Date | Phase One Property | Study Area                                                                                                                                                                                                                                                                                                                                                                                                                                                                                                                                                                                                                                                                                                                                                                                                                                                                                    |
|-------------------------------------------------------------------------------------------------------------------------------------------------------------------------------------------------------------------------------------------------------------------------------------------------------------------------------------------------------------------------------------------------------------------------------------------------------------------------------------------------------------------------------------------------------------------------------------------------------------------------------------------------------------------------------------------------------------------------------------------------------------------------------------------------------------------------------------------------------|------|--------------------|-----------------------------------------------------------------------------------------------------------------------------------------------------------------------------------------------------------------------------------------------------------------------------------------------------------------------------------------------------------------------------------------------------------------------------------------------------------------------------------------------------------------------------------------------------------------------------------------------------------------------------------------------------------------------------------------------------------------------------------------------------------------------------------------------------------------------------------------------------------------------------------------------|
| approximately 100 m northwest of the Property. A                                                                                                                                                                                                                                                                                                                                                                                                                                                                                                                                                                                                                                                                                                                                                                                                      | 1928 |                    | <ul> <li>North – One underground storage tank with a capacity of 225 gallons (900 L) is depicted at 36 Main Street West. A building labelled "Paints and Oil Storage" is located south of this UST</li> <li>Northeast – Two underground storage tanks with a capacity of 500 gallons (1,900 L) are depicted approximately 90 m northeast of the Property. A garage is depicted south of the tanks, approximately 50 m northeast of the Property</li> <li>South – Similar configuration to 1914 FIP</li> <li>East – Three buildings labelled "Garage" are depicted at 20 to 26 Main Street East and 5 Oak Street. A building labelled "Printing" is depicted at 18 Main Street East</li> <li>West – Vacant land, then Forty Mile Creek, then a basket factory is depicted.</li> <li>Northwest - Two underground storage tanks with a capacity of 500 gallons (1,900 L) are depicted</li> </ul> |

No PCAs were identified in the Inspection reports reviewed for the Property.

The PCAs identified in the FIPs are summarized below.

| Location of PCA                                | PCA                                                                  | Details                                                                                                                                       |
|------------------------------------------------|----------------------------------------------------------------------|-----------------------------------------------------------------------------------------------------------------------------------------------|
| 11 Main Street West 45 m Northeast of Property | #01 – Other – Former Coal Use/Storage                                | According to the 1884 FIP, a structure labeled "Coal Oil" is depicted northeast of the Property                                               |
| 11 Main Street West 40 m Northeast of Property | #28 – Gasoline and Associated Products Storage in Fixed Tanks        | According to the 1914 FIP, a building located northeast of the Property is labelled "Old Oil"                                                 |
| 50 m North of Property                         | #28 – Gasoline and Associated Products Storage in Fixed Tanks        | According to the 1914 FIP, a building located north of the Property is labelled "Old Oil"                                                     |
| 190 m Northeast of<br>Property                 | #37 – Operation od Dry Cleaning Equipment (where chemicals are used) | According to the 1914 and 1928 FIPs , a structure located northeast of the Property is labelled "Chinese Laundry" as depicted in the 1914 FIP |